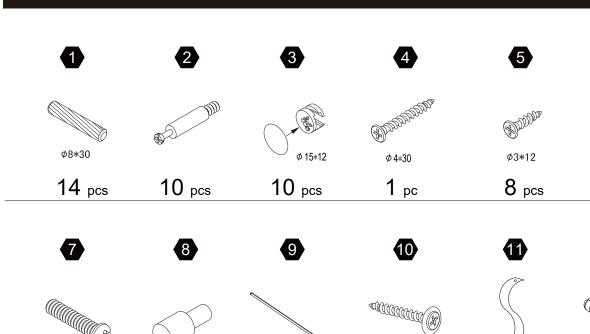

ganthf.net

#### **DIRECTIVES DE MONTAGE-IMPORTANT:**

Avant de commencer l'assemblage, déballez délicatement toutes les pièces et repérez-les sur la liste des pièces. Procédez avec soins durant l'assemblage et posez toujours les pièces sur une surface proper, douce et lisse. sie vouo plait e-mail á service@eleganthf.net

Thank you for choosing Teamson Home

### Exploded Drawing



#### **Product Parts**



2 pcs

#### **MARNING:**

- 1. Do not let any sharp objects touch or rub the surface of the product.
- 2. When assemblying, do not let children play around the working area.
- 3. Please confirm all parts are correct before starting the assembly process.
- 4. Do not tighten all bolts and screws completely until the entire unit has been assembled and set up. 04

### Hardware

φ3\*12 D=7





2 pcs 2 pcs

φ4**\***35

6

2 pcs

12

**1** pc

1 pc

### Step 1



## Step 2



















2 pcs







8 pcs



### Step 6