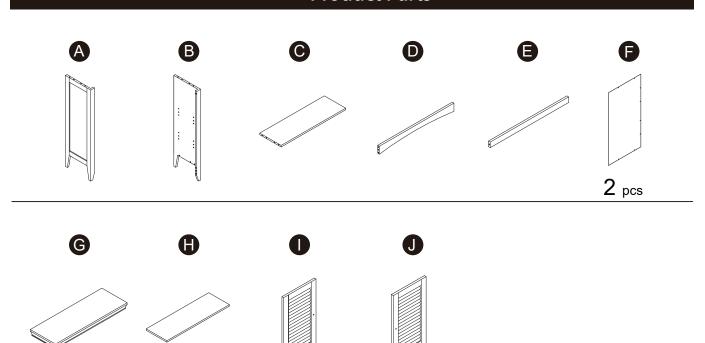

service@eleganthf.net

#### **INSTRUCCIONES PARA ARMAR-IMPORANT:**

Desempaque cuidadosamente e identifique cada componente antes de tartar de empezar su ensambladura. Verifique la lista de partes. Por favor tenga cuidado cuando arme la unidad y siempre coloque las piezas sobre una superficie plana, suave y limpia. Si necesita ayuda con el armado, envie un correo electzórico a service@eleganthf.net

#### **DIRECTIVES DE MONTAGE-IMPORTANT:**

Avant de commencer l'assemblage, déballez délicatement toutes les pièces et repérez-les sur la liste des pièces. Procédez avec soins durant l'assemblage et posez toujours les pièces sur une surface proper, douce et lisse. sie vouo plait e-mail á service@eleganthf.net

Thank you for choosing Teamson Home

### Exploded Drawing



#### **Product Parts**



2 pcs

#### **MARNING:**

- 1. Do not let any sharp objects touch or rub the surface of the product.
- 2. When assemblying, do not let children play around the working area.
- 3. Please confirm all parts are correct before starting the assembly process.
- 4. Do not tighten all bolts and screws completely until the entire unit has been assembled and set up. 04

### Hardware

φ3\*12 D=7





2 pcs 2 pcs

φ4**\***35

6

2 pcs

12

**1** pc

1 pc

### Step 1



## Step 2



















2 pcs







8 pcs



### Step 6