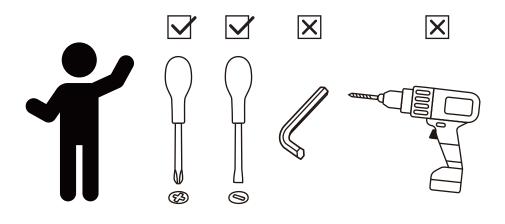

#### ASSEMBLY INSTRUCTIONS-IMPORTANT

Carefully unpack & identify each component before attempting to assemble. Refer to parts list. Please take care when assembling the unit and always set the parts on a clean, soft surface. If you require any assistance with assembly, parts, please call the company you place order with or please email to:service@eleganthf.net

#### **INSTRUCCIONES PARA ARMAR-IMPORANT:**

Desempaque cuidadosamente e identifique cada componente antes de tartar de empezar su ensambladura. Verifique la lista de partes. Por favor tenga cuidado cuando arme la unidad y siempre coloque las piezas sobre una superficie plana, suave y limpia. Si necesita ayuda con el armado, envie un correo electzórico a service@eleganthf.net

#### **DIRECTIVES DE MONTAGE-IMPORTANT:**

Avant de commencer l'assemblage, déballez délicatement toutes les pièces et repérez-les sur la liste des pièces. Procédez avec soins durant l'assemblage et posez toujours les pièces sur une surface proper, douce et lisse. sie vouo plait e-mail á service@eleganthf.net