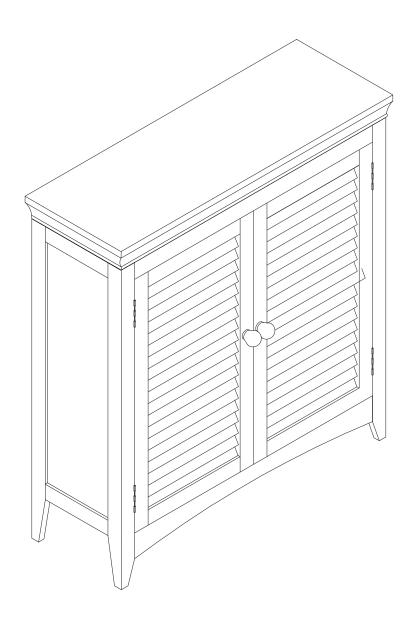

# **Elegant Home Fashions Floor Cabinet -2 Shutter Doors**

ELG-585/595/641

<sup>\*\*</sup> Got questions? Please have your product code (on the first page of this instruction, e.g. TD-12345A) and the order number ready, give us a call or email us through our customer care support! We are always ready to assist you!