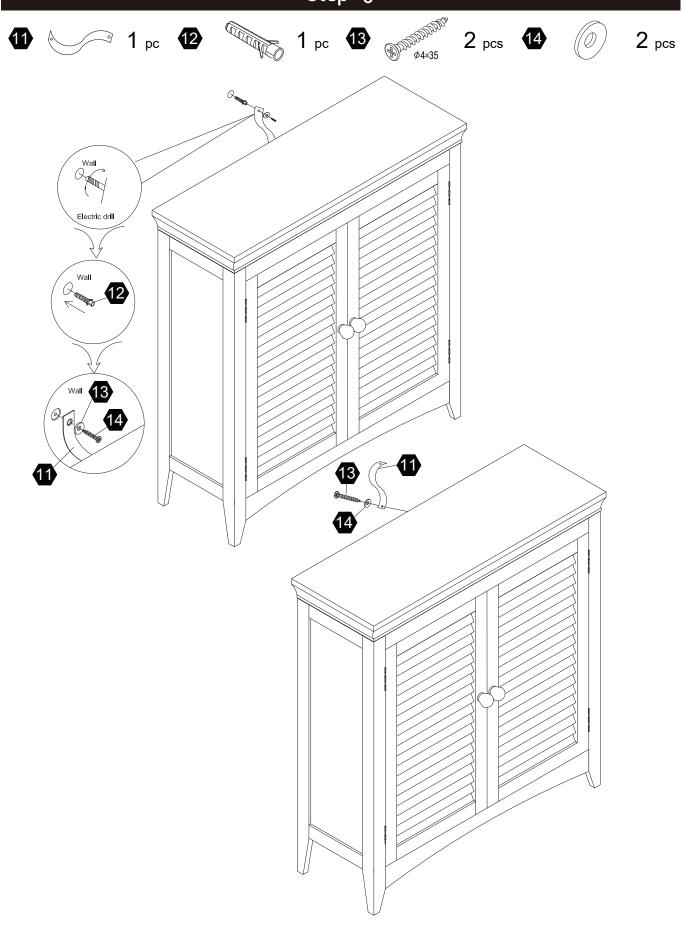

ez-les sur la liste des pièces. Procédez avec soins durant l'assemblage et posez toujours les pièces sur une surface proper, douce et lisse. sie vouo plait e-mail á service@eleganthf.net

Thank you for choosing Teamson Home

### Exploded Drawing



#### **Product Parts**



2 pcs

#### **MARNING:**

- 1. Do not let any sharp objects touch or rub the surface of the product.
- 2. When assemblying, do not let children play around the working area.
- 3. Please confirm all parts are correct before starting the assembly process.
- 4. Do not tighten all bolts and screws completely until the entire unit has been assembled and set up. 04

### Hardware

φ3\*12 D=7





2 pcs 2 pcs

φ4**\***35

6

2 pcs

12

**1** pc

1 pc

### Step 1



## Step 2



















2 pcs







8 pcs



### Step 6