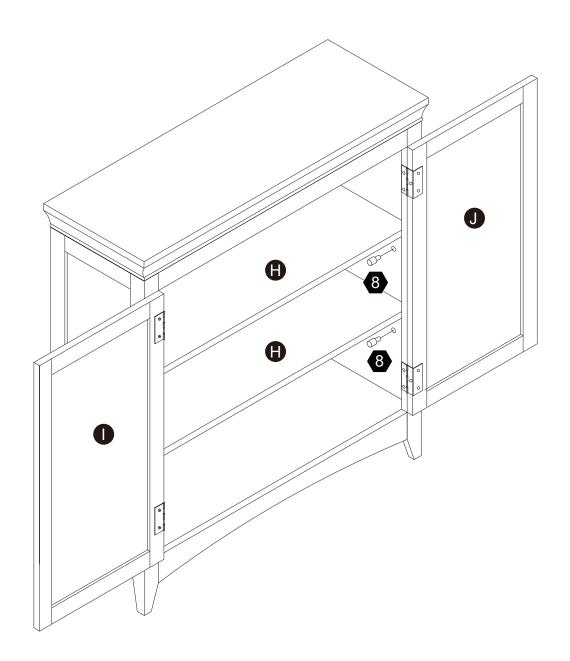

ièces et repérez-les sur la liste des pièces. Procédez avec soins durant l'assemblage et posez toujours les pièces sur une surface proper, douce et lisse. sie vouo plait e-mail á service@eleganthf.net

Thank you for choosing Teamson Home

### Exploded Drawing



#### **Product Parts**



2 pcs

#### **MARNING:**

- 1. Do not let any sharp objects touch or rub the surface of the product.
- 2. When assemblying, do not let children play around the working area.
- 3. Please confirm all parts are correct before starting the assembly process.
- 4. Do not tighten all bolts and screws completely until the entire unit has been assembled and set up. 04

### Hardware

φ3\*12 D=7





2 pcs 2 pcs

φ4**\***35

6

2 pcs

12

**1** pc

1 pc

### Step 1



## Step 2



















2 pcs







8 pcs



### Step 6