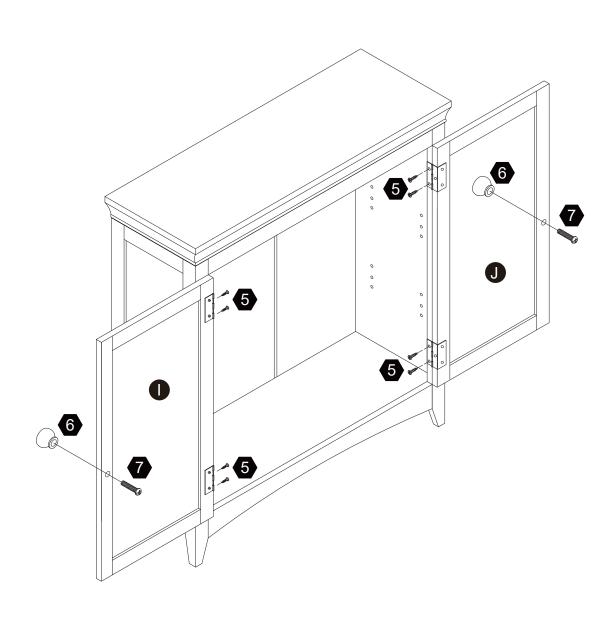

toutes les pièces et repérez-les sur la liste des pièces. Procédez avec soins durant l'assemblage et posez toujours les pièces sur une surface proper, douce et lisse. sie vouo plait e-mail á service@eleganthf.net

Thank you for choosing Teamson Home

### Exploded Drawing



#### **Product Parts**



2 pcs

#### **MARNING:**

- 1. Do not let any sharp objects touch or rub the surface of the product.
- 2. When assemblying, do not let children play around the working area.
- 3. Please confirm all parts are correct before starting the assembly process.
- 4. Do not tighten all bolts and screws completely until the entire unit has been assembled and set up. 04

### Hardware

φ3\*12 D=7





2 pcs 2 pcs

φ4**\***35

6

2 pcs

12

**1** pc

1 pc

### Step 1



## Step 2



















2 pcs







8 pcs



### Step 6