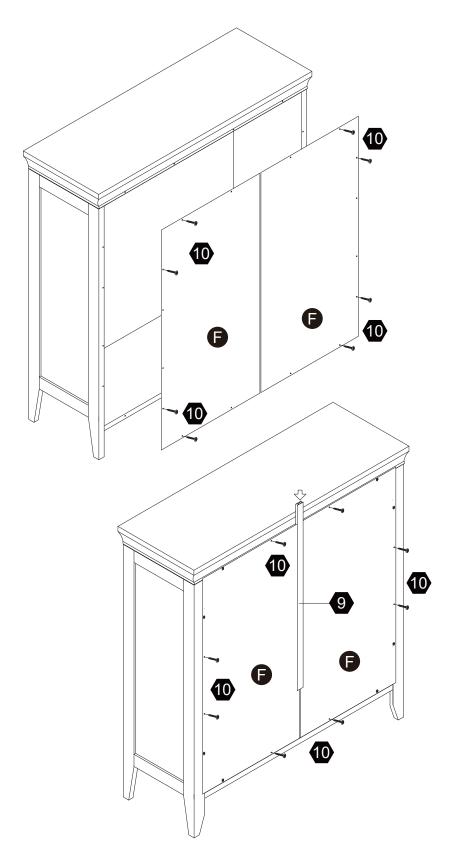

déballez délicatement toutes les pièces et repérez-les sur la liste des pièces. Procédez avec soins durant l'assemblage et posez toujours les pièces sur une surface proper, douce et lisse. sie vouo plait e-mail á service@eleganthf.net

Thank you for choosing Teamson Home

### Exploded Drawing



#### **Product Parts**



2 pcs

#### **MARNING:**

- 1. Do not let any sharp objects touch or rub the surface of the product.
- 2. When assemblying, do not let children play around the working area.
- 3. Please confirm all parts are correct before starting the assembly process.
- 4. Do not tighten all bolts and screws completely until the entire unit has been assembled and set up. 04

### Hardware

φ3\*12 D=7





2 pcs 2 pcs

φ4**\***35

6

2 pcs

12

**1** pc

1 pc

### Step 1



## Step 2



















2 pcs







8 pcs



### Step 6