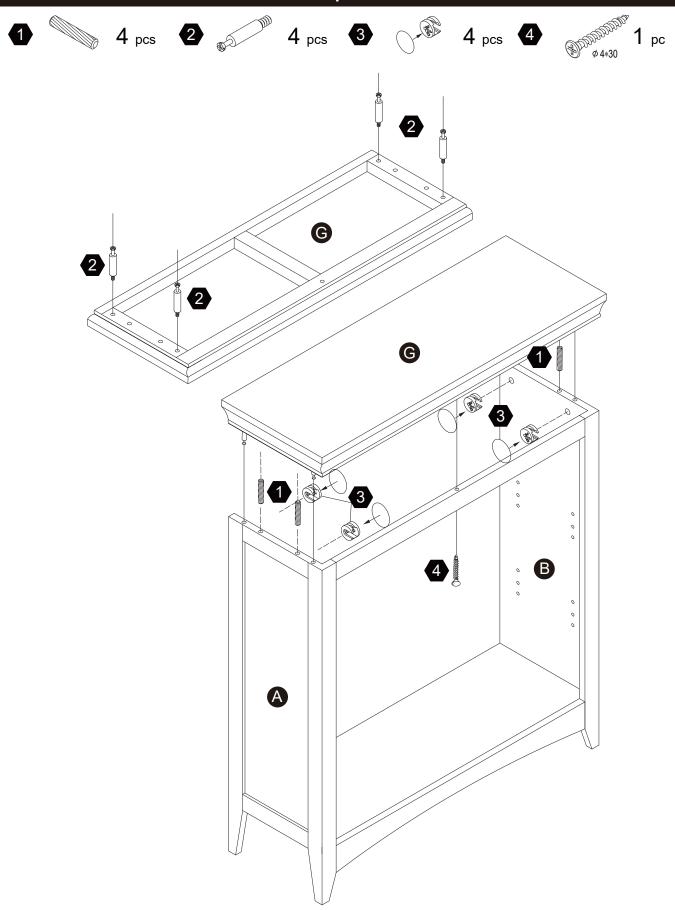

ge, déballez délicatement toutes les pièces et repérez-les sur la liste des pièces. Procédez avec soins durant l'assemblage et posez toujours les pièces sur une surface proper, douce et lisse. sie vouo plait e-mail á service@eleganthf.net

Thank you for choosing Teamson Home

### Exploded Drawing



#### **Product Parts**



2 pcs

#### **MARNING:**

- 1. Do not let any sharp objects touch or rub the surface of the product.
- 2. When assemblying, do not let children play around the working area.
- 3. Please confirm all parts are correct before starting the assembly process.
- 4. Do not tighten all bolts and screws completely until the entire unit has been assembled and set up. 04

### Hardware

φ3\*12 D=7





2 pcs 2 pcs

φ4**\***35

6

2 pcs

12

**1** pc

1 pc

### Step 1



## Step 2



















2 pcs







8 pcs



### Step 6