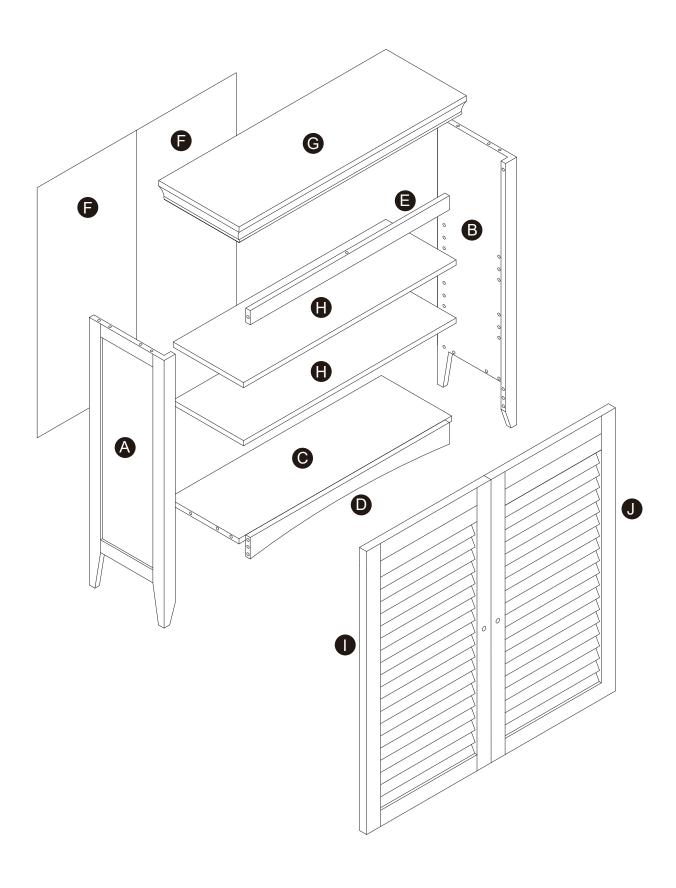

r with or please email to:service@eleganthf.net

#### **INSTRUCCIONES PARA ARMAR-IMPORANT:**

Desempaque cuidadosamente e identifique cada componente antes de tartar de empezar su ensambladura. Verifique la lista de partes. Por favor tenga cuidado cuando arme la unidad y siempre coloque las piezas sobre una superficie plana, suave y limpia. Si necesita ayuda con el armado, envie un correo electzórico a service@eleganthf.net

#### **DIRECTIVES DE MONTAGE-IMPORTANT:**

Avant de commencer l'assemblage, déballez délicatement toutes les pièces et repérez-les sur la liste des pièces. Procédez avec soins durant l'assemblage et posez toujours les pièces sur une surface proper, douce et lisse. sie vouo plait e-mail á service@eleganthf.net

Thank you for choosing Teamson Home

### Exploded Drawing



#### **Product Parts**



2 pcs

#### **MARNING:**

- 1. Do not let any sharp objects touch or rub the surface of the product.
- 2. When assemblying, do not let children play around the working area.
- 3. Please confirm all parts are correct before starting the assembly process.
- 4. Do not tighten all bolts and screws completely until the entire unit has been assembled and set up. 04

### Hardware

φ3\*12 D=7





2 pcs 2 pcs

φ4**\***35

6

2 pcs

12

**1** pc

1 pc

### Step 1



## Step 2



















2 pcs







8 pcs



### Step 6