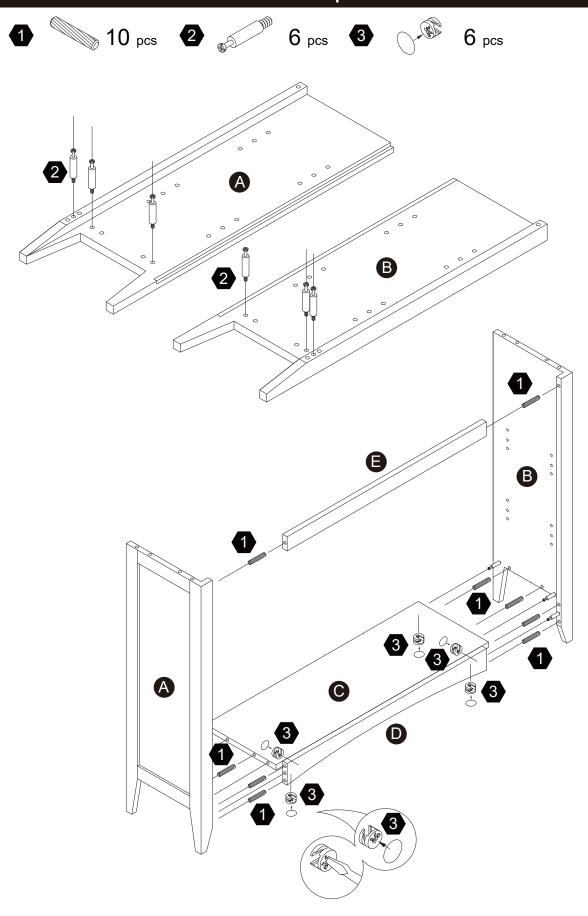

er l'assemblage, déballez délicatement toutes les pièces et repérez-les sur la liste des pièces. Procédez avec soins durant l'assemblage et posez toujours les pièces sur une surface proper, douce et lisse. sie vouo plait e-mail á service@eleganthf.net

Thank you for choosing Teamson Home

### Exploded Drawing



#### **Product Parts**



2 pcs

#### **MARNING:**

- 1. Do not let any sharp objects touch or rub the surface of the product.
- 2. When assemblying, do not let children play around the working area.
- 3. Please confirm all parts are correct before starting the assembly process.
- 4. Do not tighten all bolts and screws completely until the entire unit has been assembled and set up. 04

### Hardware

φ3\*12 D=7





2 pcs 2 pcs

φ4**\***35

6

2 pcs

12

**1** pc

1 pc

### Step 1



## Step 2



















2 pcs







8 pcs



### Step 6