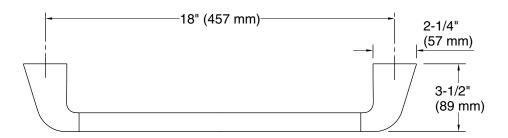

#### **Features**

- 18" (457 mm) bar.
- Coordinates with other products in the Avail collection.

# **Technical Information**

All product dimensions are nominal.

Material: Zinc