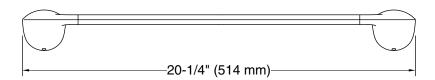

#### **Features**

- 18" (457 mm) bar.
- Coordinates with other products in the Avail collection.

# **Technical Information**

All product dimensions are nominal.

Material: Zinc