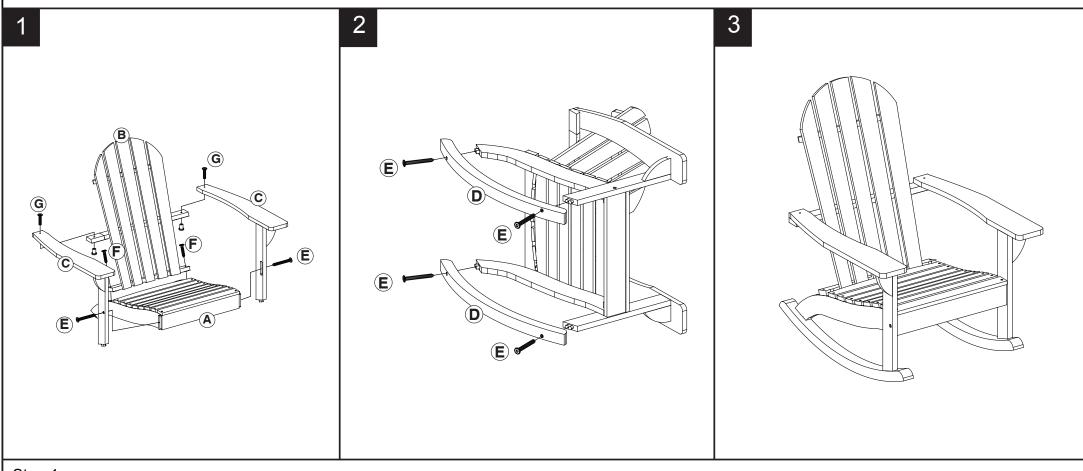

Estimated Assembly Time: 30 minutes.

Tools Required for Assembly (included): Allen Key

Step 1

Attach leg frame (C) to seat frame(A), use Screw -1(E), tighten with allen (H). Attach back frame(B) to seat frame(A), use Screw -2(F), tighten with allen(H) and Attach leg frame (C) to back frame(B), use bolt -1(G), tighten with allen (H)

Step 2

Attach Connection leg (D) to leg frame (C) and seat frame(A), use Screw -1(E), tighten with allen (H)

Step 3 Complete