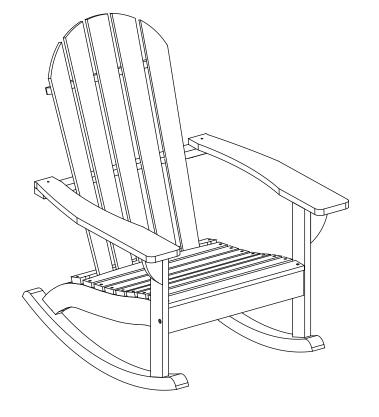

## **Part List and Hardware List**

| PIECE | DESCRIPTION    | PICTURE                      | QUANTITY |
|-------|----------------|------------------------------|----------|
| А     | Seat frame     |                              | 1X       |
| В     | Back frame     |                              | 1X       |
| С     | Leg frame      |                              | 2X       |
| D     | Connection leg |                              | 2X       |
| Е     | Screw -1       | ()]                          | 6X       |
| F     | Screw -2       | <u></u> 01.<br>M6×40         | 2X       |
| G     | Allen bolt L   | <b>⊚ ( ( ( ( ( ( ( ( ( (</b> | 2X       |
| Н     | Allen key      | 5 mm                         | 1X       |
| K     | Allen key      | 4 mm                         | 2X       |