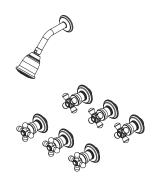

# Pfirst Series™

Tub & Shower

LGO1-8CBC Finish(C)  $\square$  LGO1-8CPC Finish(C)  $\square$ 

### **Features**

- 1.8 GPM Flow Rate (Showerhead)
- Multi-Function Showerhead
  (3 Functions: Full, Massage, and Combo)
- Trim Only, Valve Not Included. Order O1-31XA Valve Separately
- Metal Handles (8CB Only)
- Porcelain Handles (8CP Only)
- Pforever Warranty®