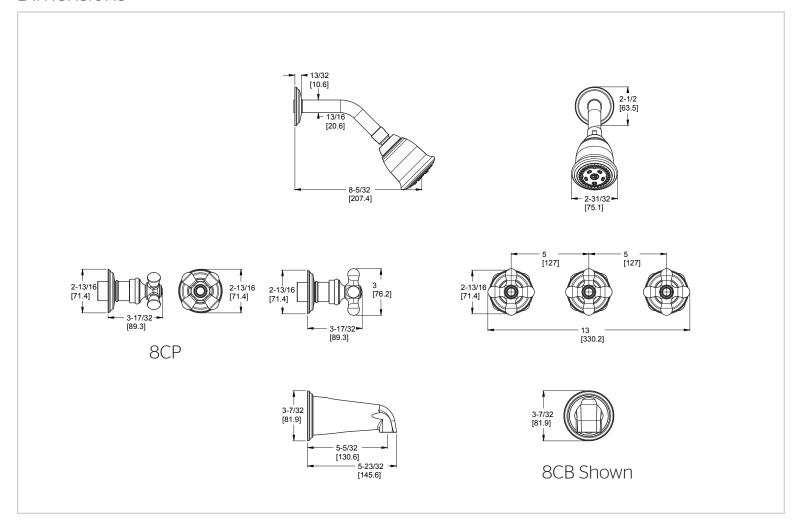

# Pfister

# Pfirst Series™

Tub & Shower

LGO1-8CBC Finish(C)  $\square$  LGO1-8CPC Finish(C)  $\square$ 



# Specifications

#### • Trim Only



### **Features**

- 1.8 GPM Flow Rate (Showerhead)
- Multi-Function Showerhead
  (3 Functions: Full, Massage, and Combo)
- Trim Only, Valve Not Included. Order O1-31XA Valve Separately
- Metal Handles (8CB Only)
- Porcelain Handles (8CP Only)
- Pforever Warranty®

## **Code Compliance**

Pfister products are designed and manufactured in compliance with the following standards and codes:



- IAPMO Certified
- CSA B125 Certified
- ASME A112.18.1
- Cal Green Complaint
- CEC Compliant
- EPA WaterSense Certification 1.8 gpm, 6.8 L/Min

## **Dimensions**