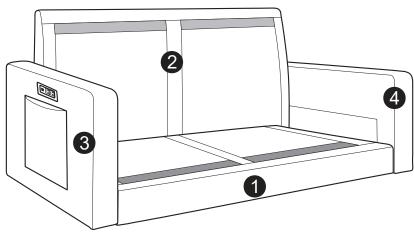

nder the age of 5, small infants, and babies should not sit, play or sleep alone unattended by an adult on this product for safety reasons.
- Recommended # of people needed for handling: 2 (however it is always better to have an extra hand.)
- THIS INSTRUCTION BOOKLET CONTAINS IMPORTANT SAFETY INFORMATION. PLEASE READ AND KEEP IT FOR FUTURE REFERENCE.



Sofa Body QTY:1



Backrest QTY:1



Left Facing Arm QTY:1



Right Facing Arm QTY:1



Seat Cushions QTY:2



Back Cushions QTY:2 (In the storage underneath of seat body)





Leg QTY:4

#### - HARDWARE



A Spanner 14mm QTY: 1 PC



Threaded Rod M8 × 80mm QTY: 8 PCS



C Nut M8 x 5mm QTY: 8 PCS



D Washer M8 x 19mm QTY: 8 PCS



Spring Washer M8 QTY: 8 PCS

#### Step 1:



# Step 2:





#### Step 3:



C × 8



D × 8





# Step 4:





#### Step 5:





Step 6:



# Step 7:





Step 8:



#### Step 9:



#### Step 10:



#### FUNCTIONS: