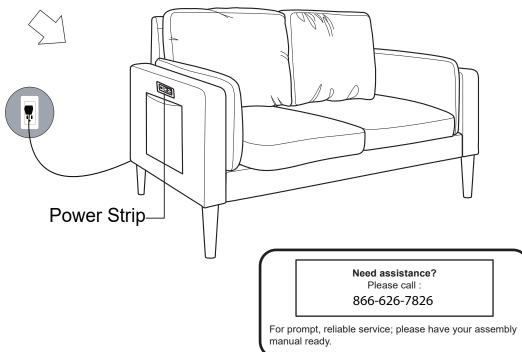

is product for safety reasons.
- Recommended # of people needed for handling: 2 (however it is always better to have an extra hand.)
- THIS INSTRUCTION BOOKLET CONTAINS IMPORTANT SAFETY INFORMATION. PLEASE READ AND KEEP IT FOR FUTURE REFERENCE.



Sofa Body QTY:1



Backrest QTY:1



Left Facing Arm QTY:1



Right Facing Arm QTY:1



Seat Cushions QTY:2



Back Cushions QTY:2 (In the storage underneath of seat body)





Leg QTY:4

#### - HARDWARE



A Spanner 14mm QTY: 1 PC



Threaded Rod M8 × 80mm QTY: 8 PCS



C Nut M8 x 5mm QTY: 8 PCS



D Washer M8 x 19mm QTY: 8 PCS



Spring Washer M8 QTY: 8 PCS

#### Step 1:



# Step 2:





#### Step 3:



C × 8



D × 8





# Step 4:





#### Step 5:





Step 6:



# Step 7:





Step 8:



#### Step 9:



#### Step 10:



#### FUNCTIONS: