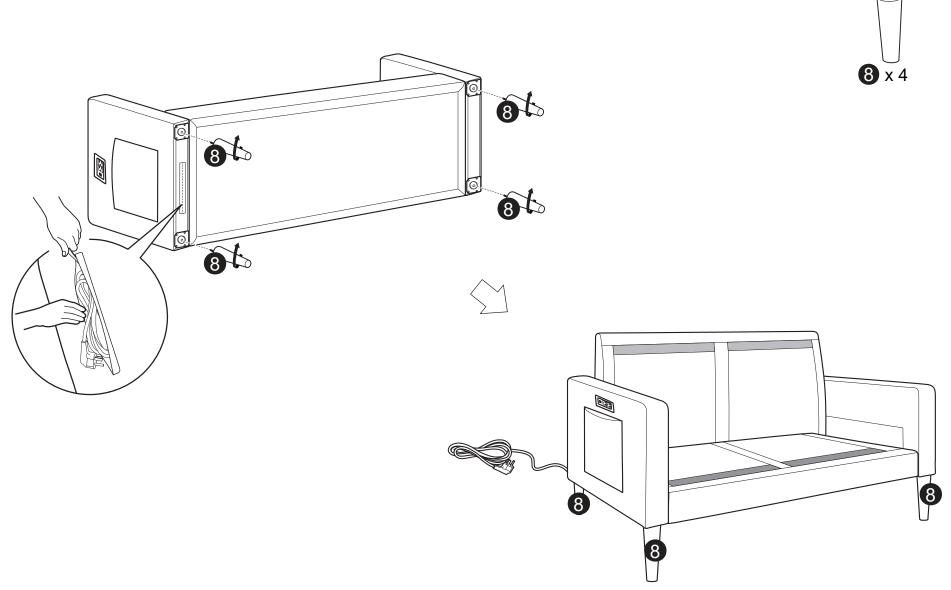

nts, and babies should not sit, play or sleep alone unattended by an adult on this product for safety reasons.
- Recommended # of people needed for handling: 2 (however it is always better to have an extra hand.)
- THIS INSTRUCTION BOOKLET CONTAINS IMPORTANT SAFETY INFORMATION. PLEASE READ AND KEEP IT FOR FUTURE REFERENCE.



Sofa Body QTY:1



Backrest QTY:1



Left Facing Arm QTY:1



Right Facing Arm QTY:1



Seat Cushions QTY:2



Back Cushions QTY:2 (In the storage underneath of seat body)





Leg QTY:4

#### - HARDWARE



A Spanner 14mm QTY: 1 PC



Threaded Rod M8 × 80mm QTY: 8 PCS



C Nut M8 x 5mm QTY: 8 PCS



D Washer M8 x 19mm QTY: 8 PCS



Spring Washer M8 QTY: 8 PCS

#### Step 1:



# Step 2:





#### Step 3:



C × 8



D × 8





# Step 4:





#### Step 5:





Step 6:



# Step 7:





Step 8:



#### Step 9:



#### Step 10:



#### FUNCTIONS: