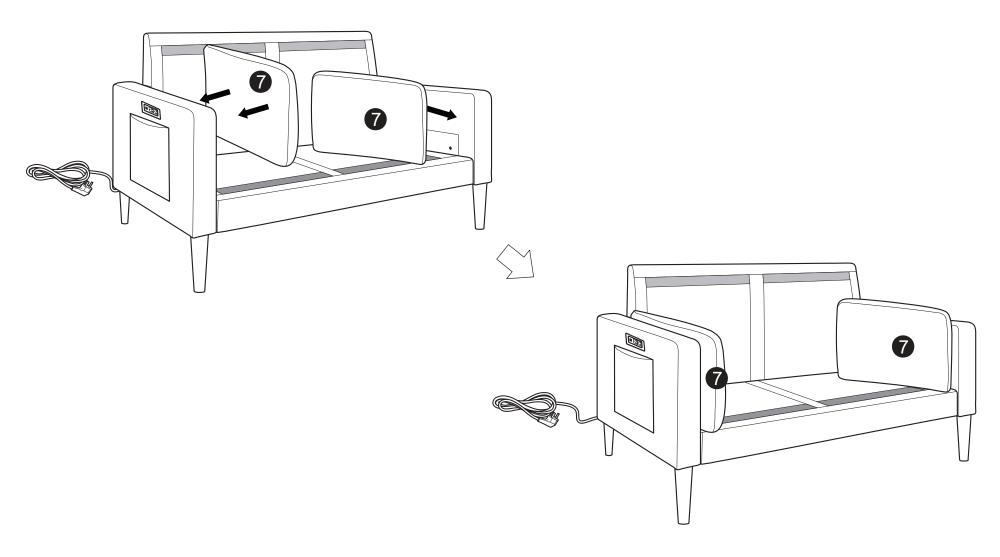

sit, play or sleep alone unattended by an adult on this product for safety reasons.
- Recommended # of people needed for handling: 2 (however it is always better to have an extra hand.)
- THIS INSTRUCTION BOOKLET CONTAINS IMPORTANT SAFETY INFORMATION. PLEASE READ AND KEEP IT FOR FUTURE REFERENCE.



Sofa Body QTY:1



Backrest QTY:1



Left Facing Arm QTY:1



Right Facing Arm QTY:1



Seat Cushions QTY:2



Back Cushions QTY:2 (In the storage underneath of seat body)





Leg QTY:4

#### - HARDWARE



A Spanner 14mm QTY: 1 PC



Threaded Rod M8 × 80mm QTY: 8 PCS



C Nut M8 x 5mm QTY: 8 PCS



D Washer M8 x 19mm QTY: 8 PCS



Spring Washer M8 QTY: 8 PCS

#### Step 1:



# Step 2:





#### Step 3:



C × 8



D × 8





# Step 4:





#### Step 5:





Step 6:



# Step 7:





Step 8:



#### Step 9:



#### Step 10:



#### FUNCTIONS: