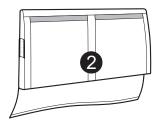

Sofa Body QTY:1

Backrest QTY:1

Left Facing Arm QTY:1

Right Facing Arm QTY:1

Seat Cushions QTY:2

Back Cushions QTY:2 (In the storage underneath of seat body)

Leg QTY:4