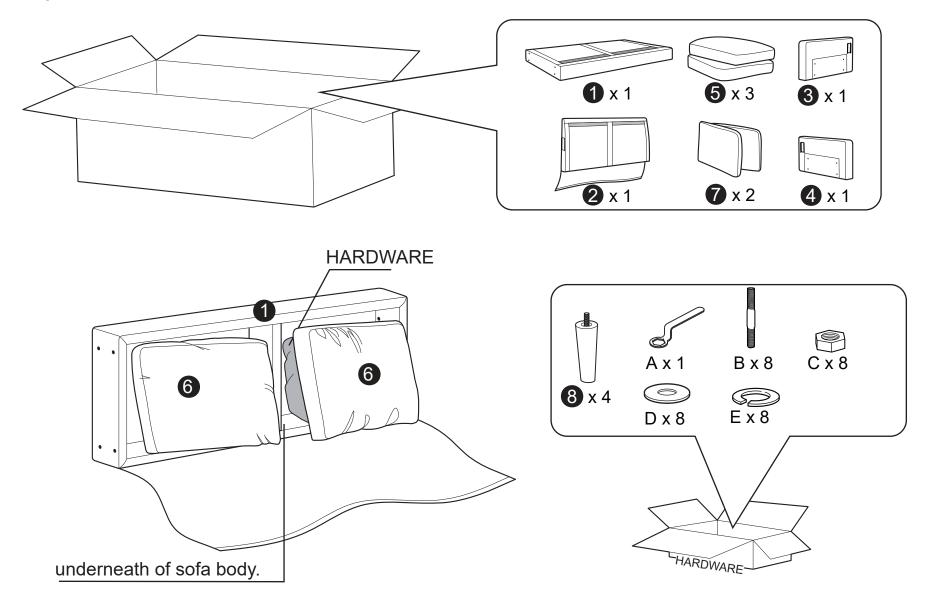

Sofa Body QTY:1

Backrest QTY:1

Left Facing Arm QTY:1

Right Facing Arm QTY:1

Seat Cushions QTY:2

Back Cushions QTY:2 (In the storage underneath of seat body)

Leg QTY:4

#### - HARDWARE

A Spanner 14mm QTY: 1 PC

Threaded Rod M8 × 80mm QTY: 8 PCS

C Nut M8 x 5mm QTY: 8 PCS

D Washer M8 x 19mm QTY: 8 PCS

Spring Washer M8 QTY: 8 PCS