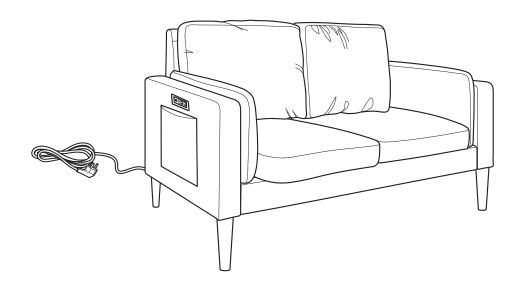

this product for safety reasons.
- Recommended # of people needed for handling: 2 (however it is always better to have an extra hand.)
- THIS INSTRUCTION BOOKLET CONTAINS IMPORTANT SAFETY INFORMATION. PLEASE READ AND KEEP IT FOR FUTURE REFERENCE.



Sofa Body QTY:1



Backrest QTY:1



Left Facing Arm QTY:1



Right Facing Arm QTY:1



Seat Cushions QTY:2



Back Cushions QTY:2 (In the storage underneath of seat body)





Leg QTY:4

#### - HARDWARE



A Spanner 14mm QTY: 1 PC



Threaded Rod M8 × 80mm QTY: 8 PCS



C Nut M8 x 5mm QTY: 8 PCS



D Washer M8 x 19mm QTY: 8 PCS



Spring Washer M8 QTY: 8 PCS

#### Step 1:



# Step 2:





#### Step 3:



C × 8



D × 8





# Step 4:





#### Step 5:





Step 6:



# Step 7:





Step 8:



#### Step 9:



#### Step 10:



#### FUNCTIONS: