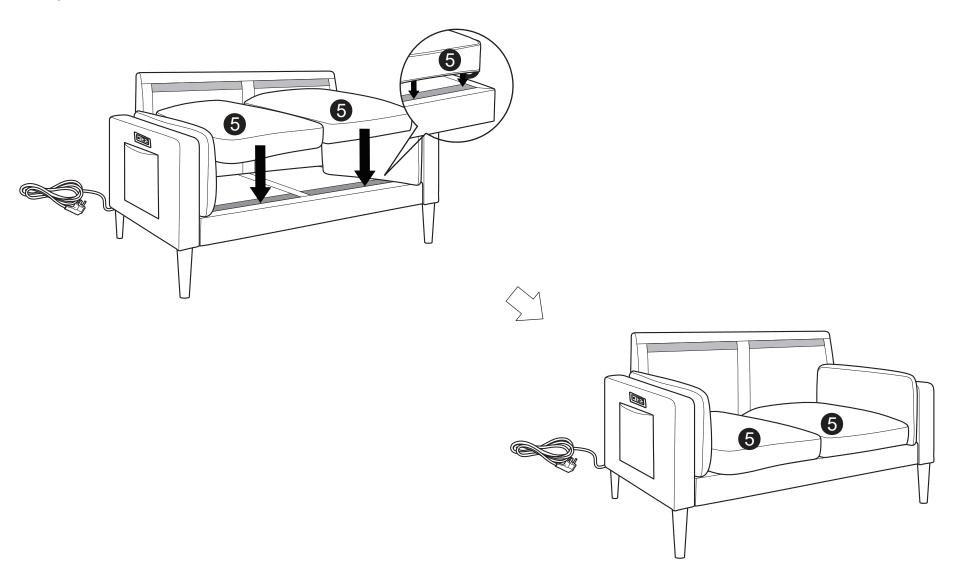

eep alone unattended by an adult on this product for safety reasons.
- Recommended # of people needed for handling: 2 (however it is always better to have an extra hand.)
- THIS INSTRUCTION BOOKLET CONTAINS IMPORTANT SAFETY INFORMATION. PLEASE READ AND KEEP IT FOR FUTURE REFERENCE.



Sofa Body QTY:1



Backrest QTY:1



Left Facing Arm QTY:1



Right Facing Arm QTY:1



Seat Cushions QTY:2



Back Cushions QTY:2 (In the storage underneath of seat body)





Leg QTY:4

#### - HARDWARE



A Spanner 14mm QTY: 1 PC



Threaded Rod M8 × 80mm QTY: 8 PCS



C Nut M8 x 5mm QTY: 8 PCS



D Washer M8 x 19mm QTY: 8 PCS



Spring Washer M8 QTY: 8 PCS

#### Step 1:



# Step 2:





#### Step 3:



C × 8



D × 8





# Step 4:





#### Step 5:





Step 6:



# Step 7:





Step 8:



#### Step 9:



#### Step 10:



#### FUNCTIONS: