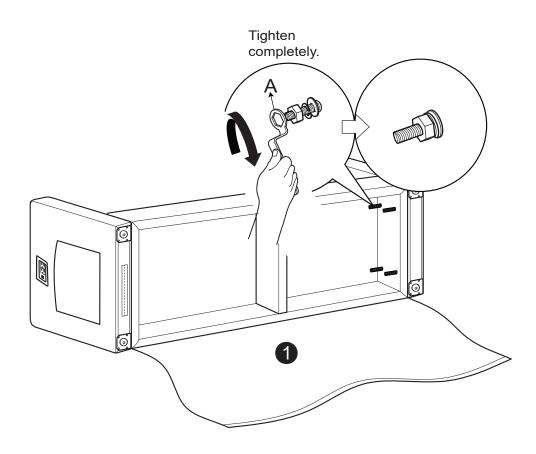

small infants, and babies should not sit, play or sleep alone unattended by an adult on this product for safety reasons.
- Recommended # of people needed for handling: 2 (however it is always better to have an extra hand.)
- THIS INSTRUCTION BOOKLET CONTAINS IMPORTANT SAFETY INFORMATION. PLEASE READ AND KEEP IT FOR FUTURE REFERENCE.



Sofa Body QTY:1



Backrest QTY:1



Left Facing Arm QTY:1



Right Facing Arm QTY:1



Seat Cushions QTY:2



Back Cushions QTY:2 (In the storage underneath of seat body)





Leg QTY:4

#### - HARDWARE



A Spanner 14mm QTY: 1 PC



Threaded Rod M8 × 80mm QTY: 8 PCS



C Nut M8 x 5mm QTY: 8 PCS



D Washer M8 x 19mm QTY: 8 PCS



Spring Washer M8 QTY: 8 PCS

#### Step 1:



# Step 2:





#### Step 3:



C × 8



D × 8





# Step 4:





#### Step 5:





Step 6:



# Step 7:





Step 8:



#### Step 9:



#### Step 10:



#### FUNCTIONS: