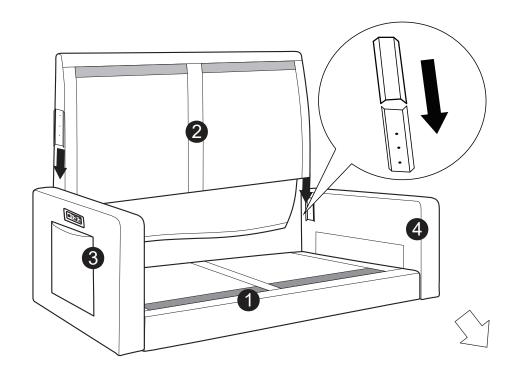

under the age of 5, small infants, and babies should not sit, play or sleep alone unattended by an adult on this product for safety reasons.
- Recommended # of people needed for handling: 2 (however it is always better to have an extra hand.)
- THIS INSTRUCTION BOOKLET CONTAINS IMPORTANT SAFETY INFORMATION. PLEASE READ AND KEEP IT FOR FUTURE REFERENCE.



Sofa Body QTY:1



Backrest QTY:1



Left Facing Arm QTY:1



Right Facing Arm QTY:1



Seat Cushions QTY:2



Back Cushions QTY:2 (In the storage underneath of seat body)





Leg QTY:4

#### - HARDWARE



A Spanner 14mm QTY: 1 PC



Threaded Rod M8 × 80mm QTY: 8 PCS



C Nut M8 x 5mm QTY: 8 PCS



D Washer M8 x 19mm QTY: 8 PCS



Spring Washer M8 QTY: 8 PCS

#### Step 1:



# Step 2:





#### Step 3:



C × 8



D × 8





# Step 4:





#### Step 5:





Step 6:



# Step 7:





Step 8:



#### Step 9:



#### Step 10:



#### FUNCTIONS: