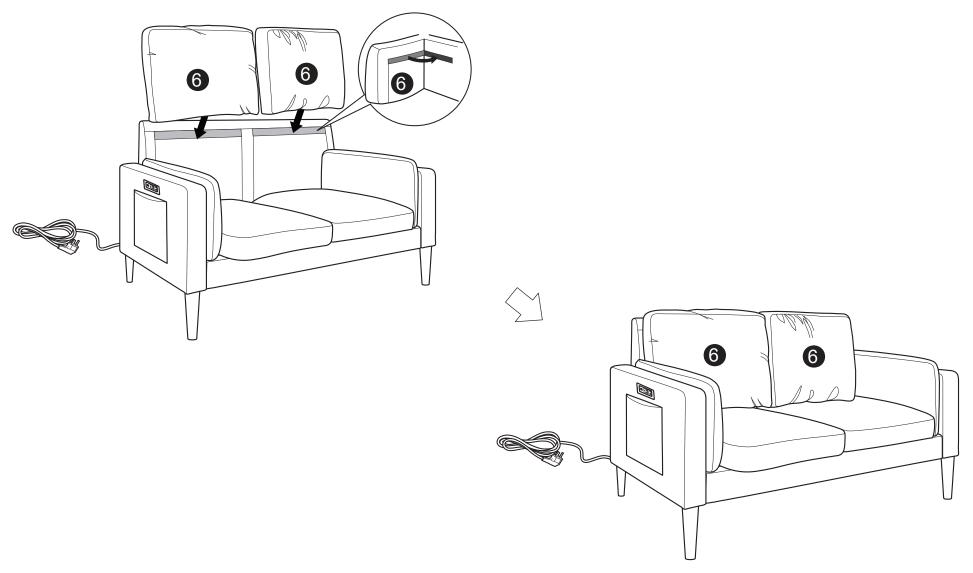

ded by an adult on this product for safety reasons.
- Recommended # of people needed for handling: 2 (however it is always better to have an extra hand.)
- THIS INSTRUCTION BOOKLET CONTAINS IMPORTANT SAFETY INFORMATION. PLEASE READ AND KEEP IT FOR FUTURE REFERENCE.



Sofa Body QTY:1



Backrest QTY:1



Left Facing Arm QTY:1



Right Facing Arm QTY:1



Seat Cushions QTY:2



Back Cushions QTY:2 (In the storage underneath of seat body)





Leg QTY:4

#### - HARDWARE



A Spanner 14mm QTY: 1 PC



Threaded Rod M8 × 80mm QTY: 8 PCS



C Nut M8 x 5mm QTY: 8 PCS



D Washer M8 x 19mm QTY: 8 PCS



Spring Washer M8 QTY: 8 PCS

#### Step 1:



# Step 2:





#### Step 3:



C × 8



D × 8





# Step 4:





#### Step 5:





Step 6:



# Step 7:





Step 8:



#### Step 9:



#### Step 10:



#### FUNCTIONS: