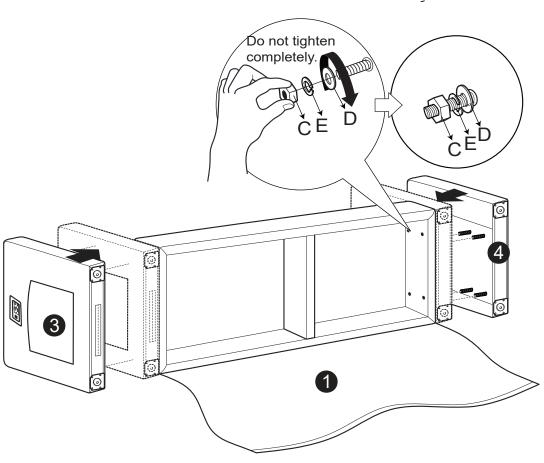

e.
- Children under the age of 5, small infants, and babies should not sit, play or sleep alone unattended by an adult on this product for safety reasons.
- Recommended # of people needed for handling: 2 (however it is always better to have an extra hand.)
- THIS INSTRUCTION BOOKLET CONTAINS IMPORTANT SAFETY INFORMATION. PLEASE READ AND KEEP IT FOR FUTURE REFERENCE.



Sofa Body QTY:1



Backrest QTY:1



Left Facing Arm QTY:1



Right Facing Arm QTY:1



Seat Cushions QTY:2



Back Cushions QTY:2 (In the storage underneath of seat body)





Leg QTY:4

#### - HARDWARE



A Spanner 14mm QTY: 1 PC



Threaded Rod M8 × 80mm QTY: 8 PCS



C Nut M8 x 5mm QTY: 8 PCS



D Washer M8 x 19mm QTY: 8 PCS



Spring Washer M8 QTY: 8 PCS

#### Step 1:



# Step 2:





#### Step 3:



C × 8



D × 8





# Step 4:





#### Step 5:





Step 6:



# Step 7:





Step 8:



#### Step 9:



#### Step 10:



#### FUNCTIONS: