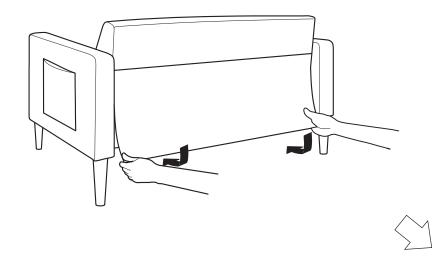

es should not sit, play or sleep alone unattended by an adult on this product for safety reasons.
- Recommended # of people needed for handling: 2 (however it is always better to have an extra hand.)
- THIS INSTRUCTION BOOKLET CONTAINS IMPORTANT SAFETY INFORMATION. PLEASE READ AND KEEP IT FOR FUTURE REFERENCE.



Sofa Body QTY:1



Backrest QTY:1



Left Facing Arm QTY:1



Right Facing Arm QTY:1



Seat Cushions QTY:2



Back Cushions QTY:2 (In the storage underneath of seat body)





Leg QTY:4

#### - HARDWARE



A Spanner 14mm QTY: 1 PC



Threaded Rod M8 × 80mm QTY: 8 PCS



C Nut M8 x 5mm QTY: 8 PCS



D Washer M8 x 19mm QTY: 8 PCS



Spring Washer M8 QTY: 8 PCS

#### Step 1:



# Step 2:





#### Step 3:



C × 8



D × 8





# Step 4:





#### Step 5:





Step 6:



# Step 7:





Step 8:



#### Step 9:



#### Step 10:



#### FUNCTIONS: