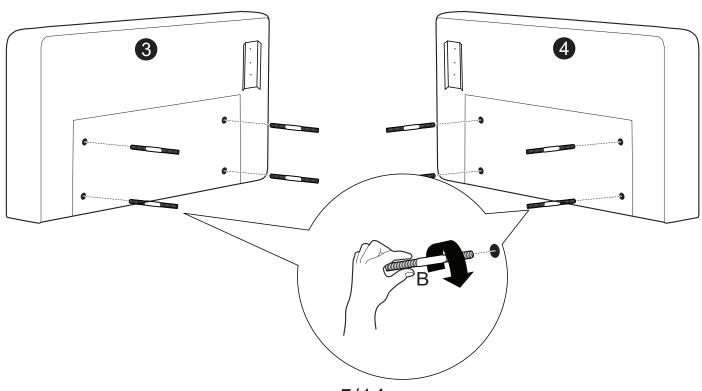

e and not intended for commercial use.
- Children under the age of 5, small infants, and babies should not sit, play or sleep alone unattended by an adult on this product for safety reasons.
- Recommended # of people needed for handling: 2 (however it is always better to have an extra hand.)
- THIS INSTRUCTION BOOKLET CONTAINS IMPORTANT SAFETY INFORMATION. PLEASE READ AND KEEP IT FOR FUTURE REFERENCE.



Sofa Body QTY:1



Backrest QTY:1



Left Facing Arm QTY:1



Right Facing Arm QTY:1



Seat Cushions QTY:2



Back Cushions QTY:2 (In the storage underneath of seat body)





Leg QTY:4

#### - HARDWARE



A Spanner 14mm QTY: 1 PC



Threaded Rod M8 × 80mm QTY: 8 PCS



C Nut M8 x 5mm QTY: 8 PCS



D Washer M8 x 19mm QTY: 8 PCS



Spring Washer M8 QTY: 8 PCS

#### Step 1:



# Step 2:





#### Step 3:



C × 8



D × 8





# Step 4:





#### Step 5:





Step 6:



# Step 7:





Step 8:



#### Step 9:



#### Step 10:



#### FUNCTIONS: