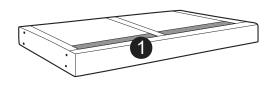

Sofa Body QTY:1

Backrest QTY:1

Left Facing Arm QTY:1

Right Facing Arm QTY:1

Seat Cushions QTY:2

Back Cushions QTY:2 (In the storage underneath of seat body)

Leg QTY:4