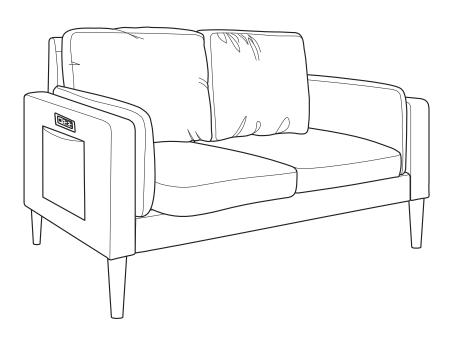

Sofa Body QTY:1

Backrest QTY:1

Left Facing Arm QTY:1

Right Facing Arm QTY:1

Seat Cushions QTY:2

Back Cushions QTY:2 (In the storage underneath of seat body)

Leg QTY:4