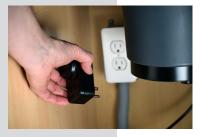

Step 1 Ensure the disposer is off.

Step 2 Unplug the disposer from the single outlet power module.

Step 3 Remove tubing from power module and air transmitter.

Step 4 Remove single outlet power module from power receptacle.