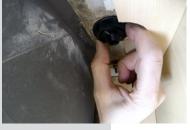

Remove plastic nut from air transmitter body underneath the countertop.

Step 6 Remove the button, transmitter and gasket and, if used, the washer.