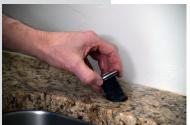

Step 1 Ensure the disposer is off.

Step 2 Unplug the disposer from the single outlet power module.

Step 3 Remove tubing from power module and air transmitter.

Step 4 Remove single outlet power module from power receptacle.