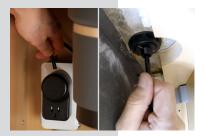

Step 1 Ensure the disposer is off.

Step 2 Unplug the disposer from the single outlet power module.

Step 3 Remove tubing from power module and air transmitter.

Step 4 Remove single outlet power module from power receptacle.

Remove plastic nut from air transmitter body underneath the countertop.

Step 6 Remove the button, transmitter and gasket and, if used, the washer.