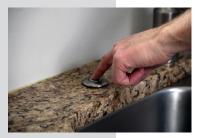

Remove plastic nut from air transmitter body underneath the countertop.

Step 6 Remove the button, transmitter and gasket and, if used, the washer.