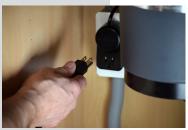

Step 1 Ensure the disposer is off.

Step 2 Unplug the disposer from the single outlet power module.

Step 3 Remove tubing from power module and air transmitter.

Step 4 Remove single outlet power module from power receptacle.