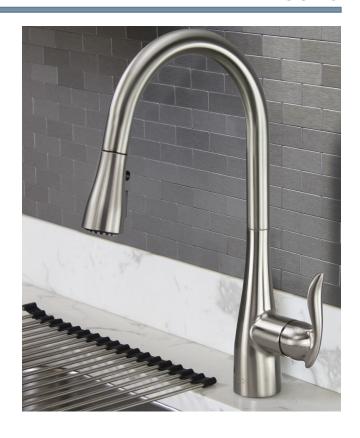

#### **Features**

- Solid brass body
- · Ceramic disc cartridge
- · Single lever handle.
- 180 degree swivel spout
- Installation in a 1-3/8" hole
- 1-1/2" maximum deck thickness
- · High arc spout with pull-out spray head
- Dual function ABS pull-out spray head aerated stream or spray
- \*Pause function: Pressing small button will temporarily pause water from flowing through spray head. Useful when trying to fill more than one vessel without spraying water on the outside while spray head is moved from one vessel to the other.
- · Magnetic docking keeps the pull-out spray head firmly in place with an integrated magnet, so it stays docked when not in use
- 1.8 gpm max. (6.8L/min) @ 60psi saves 20% more water
- Flexible supply lines with 3/8" compression fittings

# **Specified Model**

| Model           | T3540                                      |
|-----------------|--------------------------------------------|
| Faucet Height   | 16 <sup>2</sup> % <sub>4</sub> " (415 mm)  |
| Spout Reach     | 9 <sup>4</sup> /⁄ <sub>64</sub> " (230 mm) |
| Deck to Aerator | 73/32" (220 mm)                            |
| Flow Rate       | 1.8 gpm max (6.8L/min)<br>@ 60 psi         |
| Shipping Weight | 9 lbs.                                     |
| Material        | brass construction                         |
| Installation    | deck mount, single hole                    |