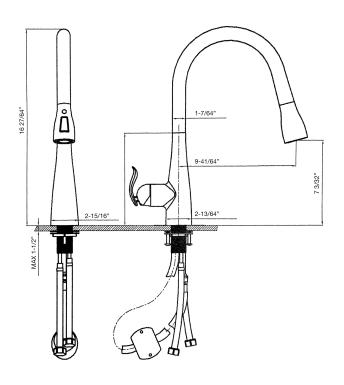

# **Specified Model**

| Model           | T3540                                      |
|-----------------|--------------------------------------------|
| Faucet Height   | 16 <sup>2</sup> % <sub>4</sub> " (415 mm)  |
| Spout Reach     | 9 <sup>4</sup> /⁄ <sub>64</sub> " (230 mm) |
| Deck to Aerator | 73/32" (220 mm)                            |
| Flow Rate       | 1.8 gpm max (6.8L/min)<br>@ 60 psi         |
| Shipping Weight | 9 lbs.                                     |
| Material        | brass construction                         |
| Installation    | deck mount, single hole                    |