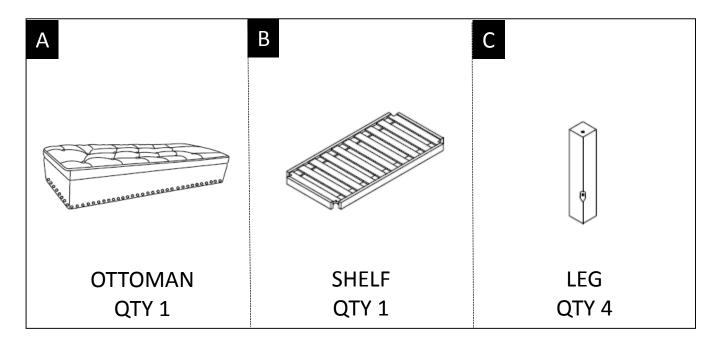

#### PARTS DESCRIPTION

**NEED HELP?** For help with assembly or if you are missing a part, Please call customer service at 1-866-518-0120 ext. 262 (9 am to 4 pm EST)