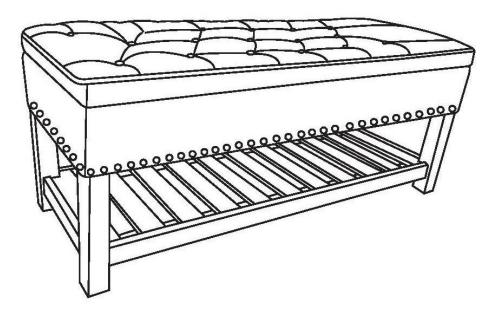

#### PARTS DESCRIPTION

**NEED HELP?** For help with assembly or if you are missing a part, Please call customer service at 1-866-518-0120 ext. 262 (9 am to 4 pm EST)