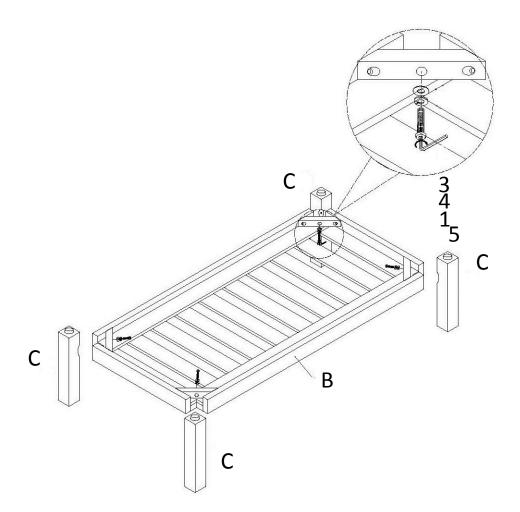

### ASSEMBLY

STEP 1

Attach Legs (C) to each corner of Shelf (B) using Bolt (1) and Washers (3) and (4). Use Allen Key (5) to tighten.