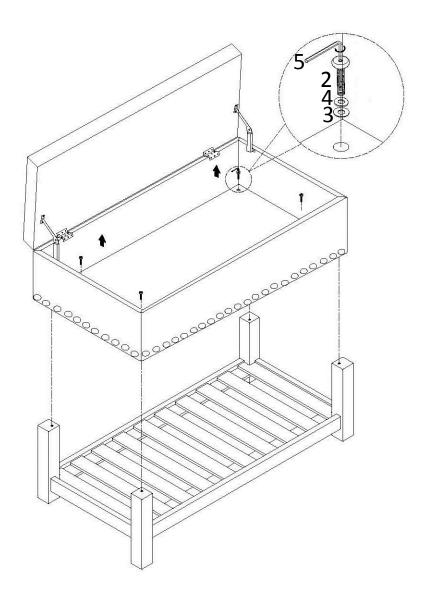

### ASSEMBLY

STEP 1

Attach Legs (C) to each corner of Shelf (B) using Bolt (1) and Washers (3) and (4). Use Allen Key (5) to tighten.

#### ASSEMBLY

STEP 2

Place Ottoman (A) on the assembled Shelf (B) and open the storage lid. Using Bolt (2), Washers (3) and (4) attach Ottoman (A) to Shelf (B). Use Allen Key (5) to tighten.