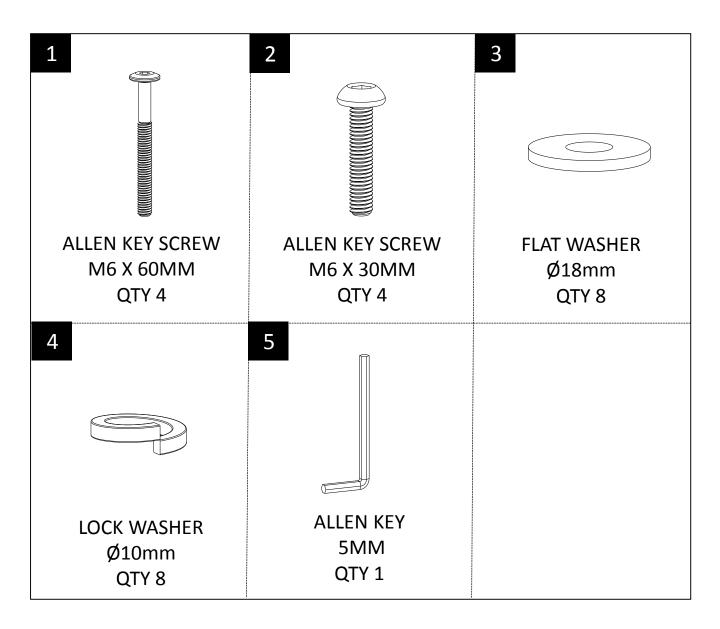

#### HARDWARE DESCRIPTION

**NEED HELP?** For help with assembly or if you are missing a part, Please call customer service at 1-866-518-0120 ext. 262 (9 am to 4 pm EST)