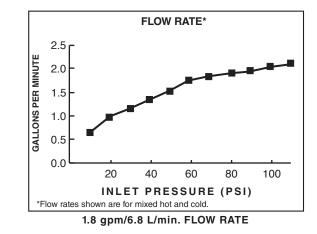

## **GENERAL DESCRIPTION:**

Culinary spring spout with plastic hose featuring a pull-down 2-function spray head including stream and spray. Convenient and seamless docking.Metal body with ADA metal lever handle. Washerless 28 mm ceramic disc valve cartridge. Braided 35" flexible supply hoses with 3/8" compression connections. Metal mounting shank with metal fixation ring. Complete with two integral check valves. 1.8 gpm / 6.8 L/min. maximum flow rate. Fitting can be mounted with or without included deckplate. Includes color-matched soap dispenser.