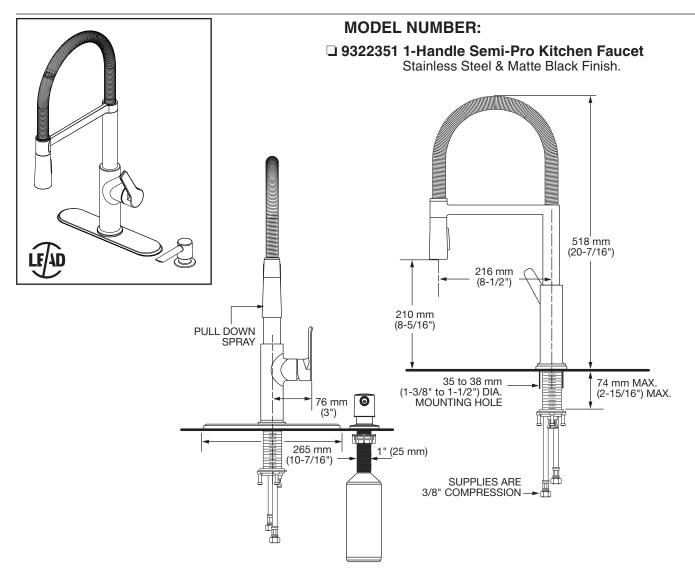

# Porcini<sup>™</sup> 1-Handle Semi-Pro Kitchen Faucet

## **GENERAL DESCRIPTION:**

Culinary spring spout with plastic hose featuring a pull-down 2-function spray head including stream and spray. Convenient and seamless docking.Metal body with ADA metal lever handle. Washerless 28 mm ceramic disc valve cartridge. Braided 35" flexible supply hoses with 3/8" compression connections. Metal mounting shank with metal fixation ring. Complete with two integral check valves. 1.8 gpm / 6.8 L/min. maximum flow rate. Fitting can be mounted with or without included deckplate. Includes color-matched soap dispenser.

### SUGGESTED SPECIFICATION

1-Handle Semi-Pro Kitchen Faucet shall feature a culinary spring swivel spout, metal reinforced hose, body and handle. Shall also feature washerless ceramic disc valve cartridge, and flexible supply hoses. Includes color-matched soap dispenser. Faucet shall be American Standard Model #9322351.\_\_\_\_.

## **CODES AND STANDARDS**

These products meet or exceed the following codes and standards:

**ANSI A117.1** ASME A112.18.1 CSA B125.1 NSF/ANSI/CAN 61: Q<1 NSF/ANSI/CAN 372

|                   |                                                                                                                                              | Finish Options     |                |
|-------------------|----------------------------------------------------------------------------------------------------------------------------------------------|--------------------|----------------|
|                   |                                                                                                                                              | Stainless<br>Steel | Matte<br>Black |
| Product<br>Number | Description                                                                                                                                  | 075                | 243            |
| 9322351           | 1-Handle Semi-Pro Kitchen Faucet. Includes color-matched soap dispenser<br>and deckplate (installation is optional). Stainless Steel finish. |                    |                |