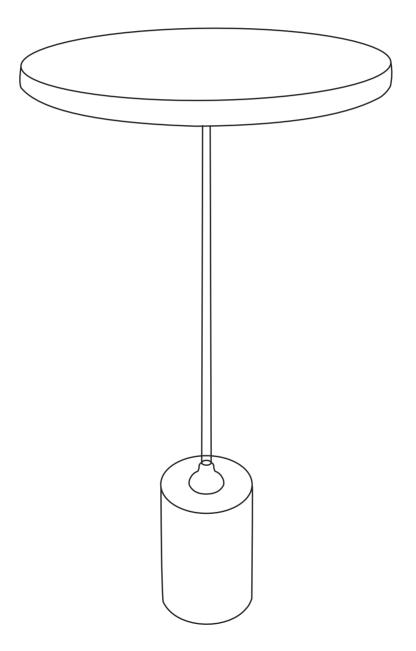

## Product Dimension:14"D x 14"W x 23.5"H

If there are any questions relating to defects, missing parts, assembly issues or replacements, please send a detailed email to cs@jonathany.com.

## Part List And Hardware List

| PIECE                                                                                                                                                                     | DESCRIPTION | PICTURE       |    |
|---------------------------------------------------------------------------------------------------------------------------------------------------------------------------|-------------|---------------|----|
| A                                                                                                                                                                         | TOP         |               | 1x |
| В                                                                                                                                                                         | CANOPY      | $\circ$       | 1x |
| С                                                                                                                                                                         | CENTER PIPE | u <b>⊈</b> ∎o | 1x |
| D                                                                                                                                                                         | BASE        |               | 1x |
| <ul> <li>(A) Screw Pipe on Base, make sure you screw the Pipe to the Base with the Red tip marked End</li> <li>(B) Screw The Base To The Top - Slowly n Gently</li> </ul> |             |               |    |
| (C) Table Assembled<br>WARNING- CAUTION HANDLING MAY HAVE SHARP EDGES<br>DO NOT OVER TIGHTEN.<br>AS OVERTIGHTENING CAN CAUSES THREAD TO SLIP                              |             |               |    |