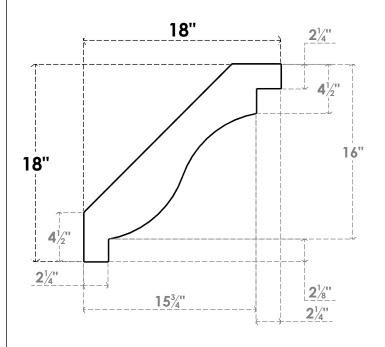

## ITEM NUMBER: BRCURO030X18000X18000CHGRCPR

3"W X 18"D X 18"H COPENHAGEN ROUGH CEDAR WOODGRAIN OPEN TIMBERTHANE BRACE, PRIMED TAN

**SIDE PROFILE** 

**FRONT PROFILE** 

**ISOMETRIC** 

GENERATED DATE: 04/05/2023