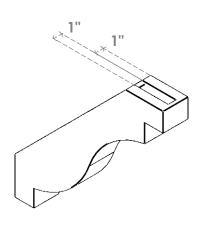

## ITEM NUMBER: BRCURO030X18000X18000CHGRCPR

3"W X 18"D X 18"H COPENHAGEN ROUGH CEDAR WOODGRAIN OPEN TIMBERTHANE BRACE, PRIMED TAN

**SIDE PROFILE** 

**FRONT PROFILE** 

**ISOMETRIC** 

GENERATED DATE: 04/05/2023