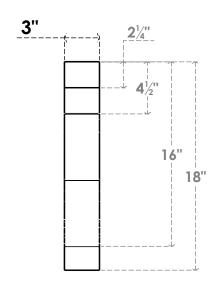

## ITEM NUMBER: BRCURO030X18000X18000CHGRCPR

3"W X 18"D X 18"H COPENHAGEN ROUGH CEDAR WOODGRAIN OPEN TIMBERTHANE BRACE, PRIMED TAN

**SIDE PROFILE** 

**FRONT PROFILE** 

**ISOMETRIC** 

GENERATED DATE: 04/05/2023