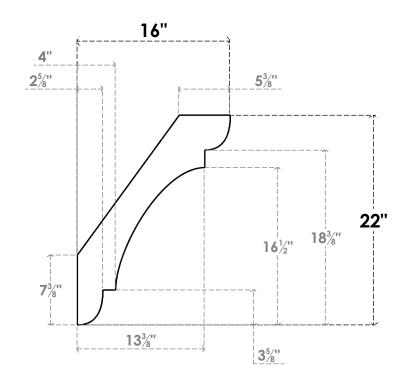

## ITEM NUMBER: BRCURO050X16000X22000OLYRCPR

5"W X 16"D X 22"H OLYMPIC ROUGH CEDAR WOODGRAIN OPEN TIMBERTHANE BRACE, PRIMED TAN

**SIDE PROFILE** 

**FRONT PROFILE** 

**ISOMETRIC** 

GENERATED DATE: 04/05/2023