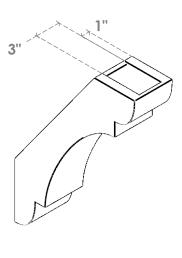

## ITEM NUMBER: BRCURO050X16000X22000OLYRCPR

5"W X 16"D X 22"H OLYMPIC ROUGH CEDAR WOODGRAIN OPEN TIMBERTHANE BRACE, PRIMED TAN

**SIDE PROFILE** 

**FRONT PROFILE** 

**ISOMETRIC** 

GENERATED DATE: 04/05/2023