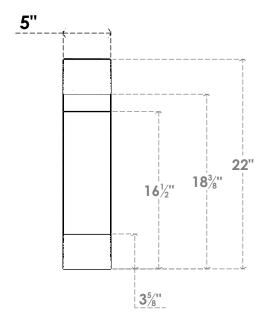

## ITEM NUMBER: BRCURO050X16000X22000OLYRCPR

5"W X 16"D X 22"H OLYMPIC ROUGH CEDAR WOODGRAIN OPEN TIMBERTHANE BRACE, PRIMED TAN

**SIDE PROFILE** 

**FRONT PROFILE** 

**ISOMETRIC** 

GENERATED DATE: 04/05/2023