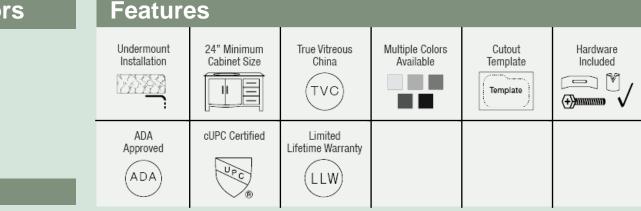

## Available Colors

21 1/2" x 14 1/8" x 6 3/4" Undermount Installation 24" Minimum Cabinet Size True Vitreous China Multiple Colors Available Cardboard Cutout Template Included Installation Hardware Included cUPC Certified (Uniform Plumbing Code) Lifetime Warranty ADA Compliant