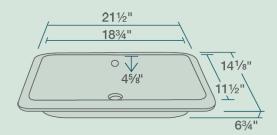

## Available Colors

21 1/2" x 14 1/8" x 6 3/4" Undermount Installation 24" Minimum Cabinet Size True Vitreous China Multiple Colors Available Cardboard Cutout Template Included Installation Hardware Included cUPC Certified (Uniform Plumbing Code) Lifetime Warranty ADA Compliant