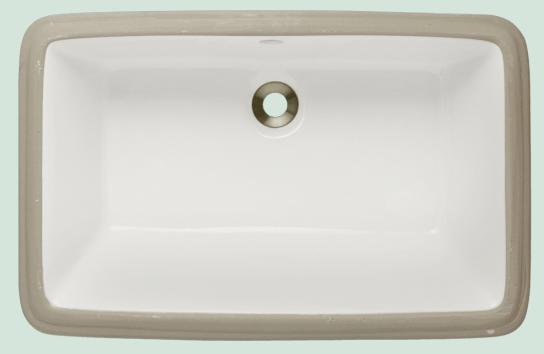

## U1812-BISQUE Rectangular Bathroom Sink

## Por<u>celain</u>

Our porcelain sinks are made of true vitreous china and are triple glazed to create the strongest sink you will find. All of our porcelain sinks are covered by a limited lifetime warranty. All undermount sinks come with a cardboard cutout template and mounting hardware.