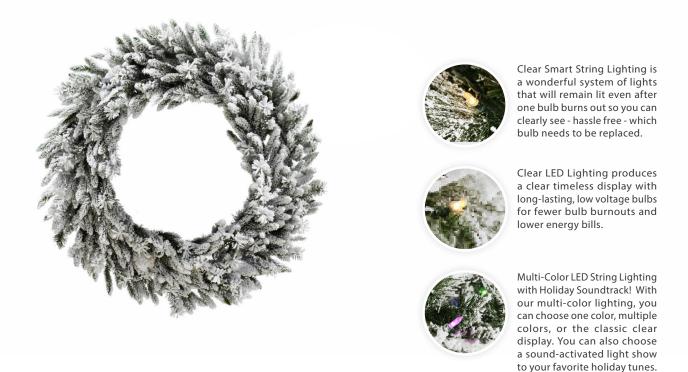

- Flocked, natural silhouette
- Short, high-quality PVC needles
- 36-in. diameter

- Full body with 285 tips and 10 pine cones
- Perfect for indoor and outdoor use
- Flame-retardant and non-allergenic

| Model Number    | Collection Name | Height | Description                     |
|-----------------|-----------------|--------|---------------------------------|
| CT-SV036W-NLFL  | Silverado Pine  | 36 in. | Standard model without lighting |
| CT-SV036W-LEDFL | Silverado Pine  | 36 in. | 100 Clear LED bulbs             |
| CT-SV036W-MLFL  | Silverado Pine  | 36 in. | 100 Multi-Color LED bulbs       |