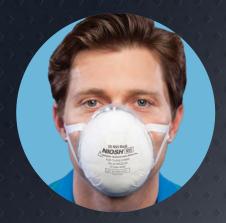

## **SOFTSEAL®**RESPIRATOR

- NIOSH N95 approved.
- Unique patented design with a full 360° silicone seal for the perfect fit, protection and comfort.
- Crush proof layer prevents mask collapse.
- Stays sealed while you work, breathe and speak.
- Available with and without CoolTech Valve.
- Dual, adjustable tensioning head straps that are ultrasonically welded with no staples. Adjustable nose clip.
- Available in 3 sizes: XL, L, M.
- Fluid and Flame resistant, good for welding.
- Fine Particulate Filters:
  - ≥ 99% BFE @ 3 Micron
  - ≥ 99% PFE @ 0.1 Micron
  - ≥ 95% NaCl @ 0.3 Micron
- Contains no natural latex.
- Used anywhere that N95 Respirators are required (e.g., filtering
  0.3 Micron particles) and when higher protection is needed against airborne viruses and TB.
- Ideal for working with dry walling, wood sanding and cutting, gardening, fiberglass insulation, agricultural grain and hay dust, fertilizing, and protection against mold, pollen, and pet dander.

## **2 MODELS AVAILABLE**

**NO VALVE** 

WITH COOLTECH VALVE