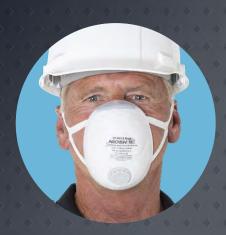

## **SOFTSEAL®**RESPIRATOR

- NIOSH N95 approved.
- Unique patented design with a full 360° silicone seal for the perfect fit, protection and comfort.
- Crush proof layer prevents mask collapse.
- Stays sealed while you work, breathe and speak.
- Available with and without CoolTech Valve.
- Dual, adjustable tensioning head straps that are ultrasonically welded with no staples. Adjustable nose clip.
- Available in 3 sizes: XL, L, M.
- Fluid and Flame resistant, good for welding.
- Fine Particulate Filters:
  - ≥ 99% BFE @ 3 Micron
  - ≥ 99% PFE @ 0.1 Micron
  - ≥ 95% NaCl @ 0.3 Micron
- Contains no natural latex.
- Used anywhere that N95 Respirators are required (e.g., filtering
  0.3 Micron particles) and when higher protection is needed against airborne viruses and TB.
- Ideal for working with dry walling, wood sanding and cutting, gardening, fiberglass insulation, agricultural grain and hay dust, fertilizing, and protection against mold, pollen, and pet dander.

## **2 MODELS AVAILABLE**

**NO VALVE** 

WITH COOLTECH VALVE