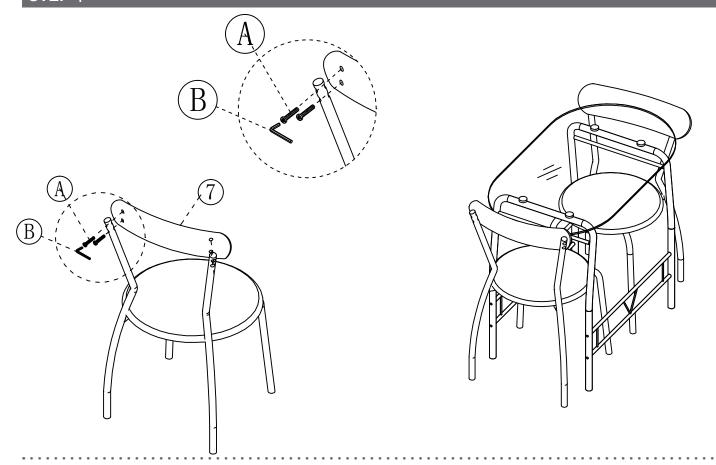

l of the components from the packaging and set aside for assembly. Assemble on a soft surface to prevent scratching during assembly.

#### Caution:

Tighten all components securely before use. Failure to do so may result in personal injury. DO NOT use any sharp objects to open plastic wrapped components as damage to product or components may result.

#### Warning:

CHOKING HAZARD - Small Parts. Adult Assembly Required.

l

DO NOT ALLOW CHILDREN TO CLIMB ON FURNITURE

Online Assembly Instructions: <a href="http://ftp.flashfurniture.com/AssemblyInstructions/XM-JM-A0278-1-2-WH-GG.pdf">http://ftp.flashfurniture.com/AssemblyInstructions/XM-JM-A0278-1-2-WH-GG.pdf</a>





| A | 26 PCS      |
|---|-------------|
| В | 1 <b>PC</b> |
| С | 4PCS        |

### STEP 1



## STEP 2









## STEP 4