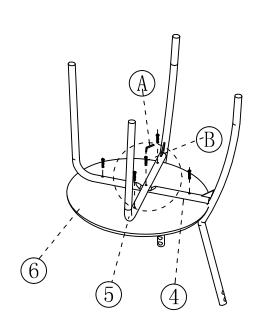

fully remove all of the components from the packaging and set aside for assembly. Assemble on a soft surface to prevent scratching during assembly.

#### Caution:

Tighten all components securely before use. Failure to do so may result in personal injury. DO NOT use any sharp objects to open plastic wrapped components as damage to product or components may result.

#### Warning:

CHOKING HAZARD - Small Parts. Adult Assembly Required.

l

DO NOT ALLOW CHILDREN TO CLIMB ON FURNITURE

Online Assembly Instructions: <a href="http://ftp.flashfurniture.com/AssemblyInstructions/XM-JM-A0278-1-2-WH-GG.pdf">http://ftp.flashfurniture.com/AssemblyInstructions/XM-JM-A0278-1-2-WH-GG.pdf</a>





| A | 26 PCS      |
|---|-------------|
| В | 1 <b>PC</b> |
| С | 4PCS        |

### STEP 1



## STEP 2









## STEP 4