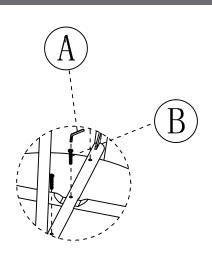

lly remove all of the components from the packaging and set aside for assembly. Assemble on a soft surface to prevent scratching during assembly.

#### Caution:

Tighten all components securely before use. Failure to do so may result in personal injury. DO NOT use any sharp objects to open plastic wrapped components as damage to product or components may result.

#### Warning:

CHOKING HAZARD - Small Parts. Adult Assembly Required.

l

DO NOT ALLOW CHILDREN TO CLIMB ON FURNITURE

Online Assembly Instructions: <a href="http://ftp.flashfurniture.com/AssemblyInstructions/XM-JM-A0278-1-2-WH-GG.pdf">http://ftp.flashfurniture.com/AssemblyInstructions/XM-JM-A0278-1-2-WH-GG.pdf</a>





| A | 26 PCS      |
|---|-------------|
| В | 1 <b>PC</b> |
| С | 4PCS        |

### STEP 1



## STEP 2









## STEP 4