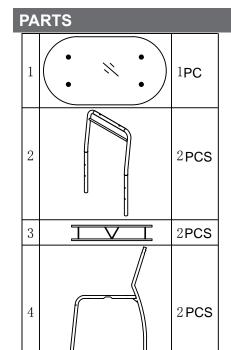

#### **Before You Begin:**

Please identify all component parts and hardware pieces required before you begin. Carefully remove all of the components from the packaging and set aside for assembly. Assemble on a soft surface to prevent scratching during assembly.