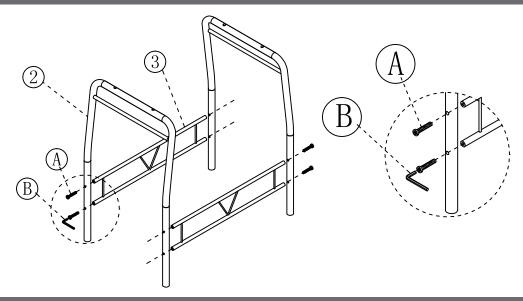

e you begin. Carefully remove all of the components from the packaging and set aside for assembly. Assemble on a soft surface to prevent scratching during assembly.

#### Caution:

Tighten all components securely before use. Failure to do so may result in personal injury. DO NOT use any sharp objects to open plastic wrapped components as damage to product or components may result.

#### Warning:

CHOKING HAZARD - Small Parts. Adult Assembly Required.

l

DO NOT ALLOW CHILDREN TO CLIMB ON FURNITURE

Online Assembly Instructions: <a href="http://ftp.flashfurniture.com/AssemblyInstructions/XM-JM-A0278-1-2-WH-GG.pdf">http://ftp.flashfurniture.com/AssemblyInstructions/XM-JM-A0278-1-2-WH-GG.pdf</a>





| A | 26 PCS      |
|---|-------------|
| В | 1 <b>PC</b> |
| С | 4PCS        |

### STEP 1



## STEP 2









## STEP 4