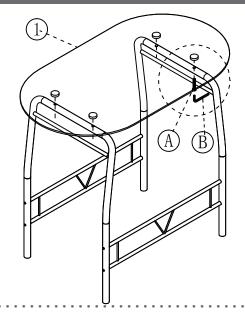

Carefully remove all of the components from the packaging and set aside for assembly. Assemble on a soft surface to prevent scratching during assembly.

#### Caution:

Tighten all components securely before use. Failure to do so may result in personal injury. DO NOT use any sharp objects to open plastic wrapped components as damage to product or components may result.

#### Warning:

CHOKING HAZARD - Small Parts. Adult Assembly Required.

l

DO NOT ALLOW CHILDREN TO CLIMB ON FURNITURE

Online Assembly Instructions: <a href="http://ftp.flashfurniture.com/AssemblyInstructions/XM-JM-A0278-1-2-WH-GG.pdf">http://ftp.flashfurniture.com/AssemblyInstructions/XM-JM-A0278-1-2-WH-GG.pdf</a>





| A | 26 PCS      |
|---|-------------|
| В | 1 <b>PC</b> |
| С | 4PCS        |

### STEP 1



## STEP 2









## STEP 4