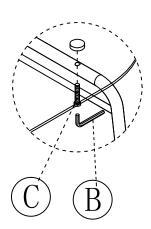

refully remove all of the components from the packaging and set aside for assembly. Assemble on a soft surface to prevent scratching during assembly.

#### Caution:

Tighten all components securely before use. Failure to do so may result in personal injury. DO NOT use any sharp objects to open plastic wrapped components as damage to product or components may result.

#### Warning:

CHOKING HAZARD - Small Parts. Adult Assembly Required.

l

DO NOT ALLOW CHILDREN TO CLIMB ON FURNITURE

Online Assembly Instructions: <a href="http://ftp.flashfurniture.com/AssemblyInstructions/XM-JM-A0278-1-2-WH-GG.pdf">http://ftp.flashfurniture.com/AssemblyInstructions/XM-JM-A0278-1-2-WH-GG.pdf</a>





| A | 26 PCS      |
|---|-------------|
| В | 1 <b>PC</b> |
| С | 4PCS        |

### STEP 1



## STEP 2









## STEP 4