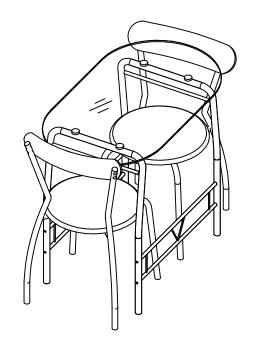

# 3 Piece Space-Saver Bistro Set With Glass Top Table and Vinyl Padded Chairs

## **ASSEMBLY INSTRUCTIONS**

#### **Before You Begin:**

Please identify all component parts and hardware pieces required before you begin. Carefully remove all of the components from the packaging and set aside for assembly. Assemble on a soft surface to prevent scratching during assembly.

#### Caution:

Tighten all components securely before use. Failure to do so may result in personal injury. DO NOT use any sharp objects to open plastic wrapped components as damage to product or components may result.

#### Warning:

CHOKING HAZARD - Small Parts. Adult Assembly Required.

l

DO NOT ALLOW CHILDREN TO CLIMB ON FURNITURE

Online Assembly Instructions: <a href="http://ftp.flashfurniture.com/AssemblyInstructio