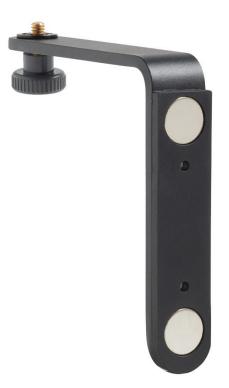

### **Product overview: PLS MLB Magnetic L-Bracket**

The PLS MLB is a metallic wall bracket with magnets for the PLS 3, 5, 6, and 180 with a 1/4-20" thread mounting screw. This item is included with the PLS 3R, PLS 3G, PLS 5R, PLS 5G, PLS 6R, PLS 6G, PLS 180R, and PLS 180G Kit and System configurations and is compatible with older generation PLS 3, 4, 5, and 180 products as well as the PLS 360, PLS 480, and HVL 100. This bracket is also compatible with the UB9 Universal Wall and Ceiling Bracket.

#### PLS MLB Magnetic L-Bracket

PLS MLB Magnetic L-Bracket

Contents:

• PLS MLB