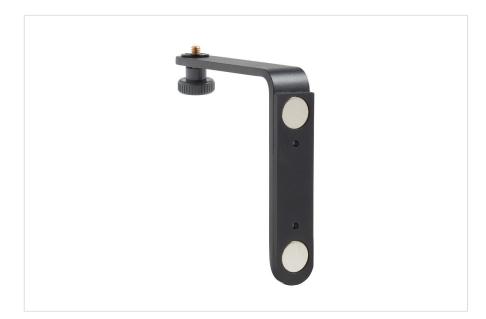

### **Product overview: PLS MLB Magnetic L-Bracket**

The PLS MLB is a metallic wall bracket with magnets for the PLS 3, 5, 6, and 180 with a 1/4-20" thread mounting screw. This item is included with the PLS 3R, PLS 3G, PLS 5R, PLS 5G, PLS 6R, PLS 6G, PLS 180R, and PLS 180G Kit and System configurations and is compatible with older generation PLS 3, 4, 5, and 180 products as well as the PLS 360, PLS 480, and HVL 100. This bracket is also compatible with the UB9 Universal Wall and Ceiling Bracket.

#### PLS MLB Magnetic L-Bracket

PLS MLB Magnetic L-Bracket

Contents:

• PLS MLB