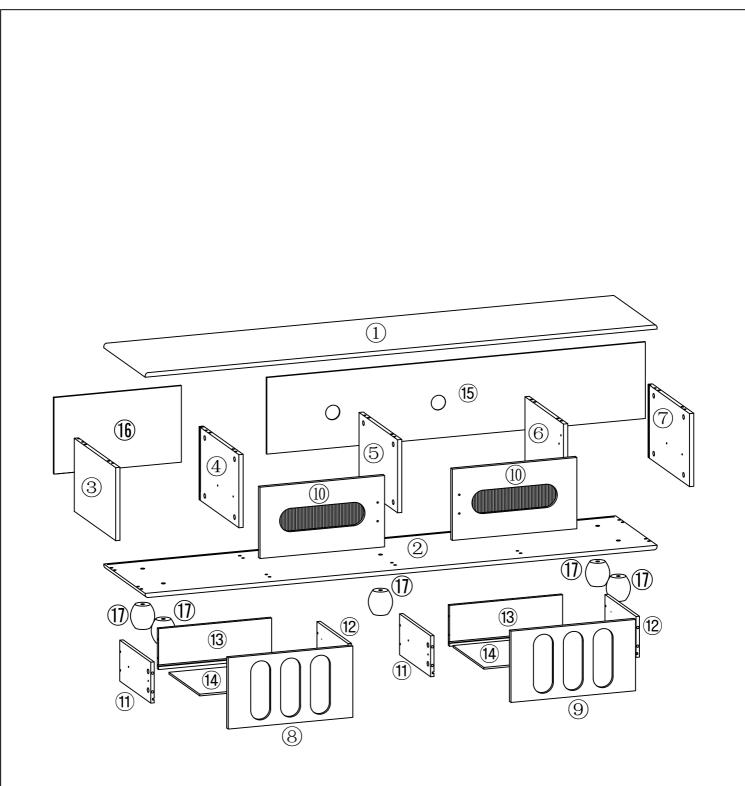

Please check you have all the panels listed below.

Note: The quantitie below are the correcet amount to complete the assembly. In some cases more fittings may be supplied than are required.



# components - fittings

Please check you have all the panels listed below.

Note: The quantitie below are the correcet amount to complete the assembly. In some cases more fittings may be supplied than are required.

Hardware-Liste

| M6x35mm   | Ф15х9mm   | Ф8x30mm      | M3x12mm   |
|-----------|-----------|--------------|-----------|
| A x 28pcs | B x 28pcs | C x 20pcs    | D x 24pcs |
|           | M6x35mm   | A Company to |           |
| E x 4pcs  | F x 5pcs  | G x 4pcs     | H x 2pcs  |
| M4x18mm   | M4x25mm   | M4x12mm      |           |
| I x 4pcs  | J x 8pcs  | K x 24pcs    | L x 1pc   |







page 6 of 11