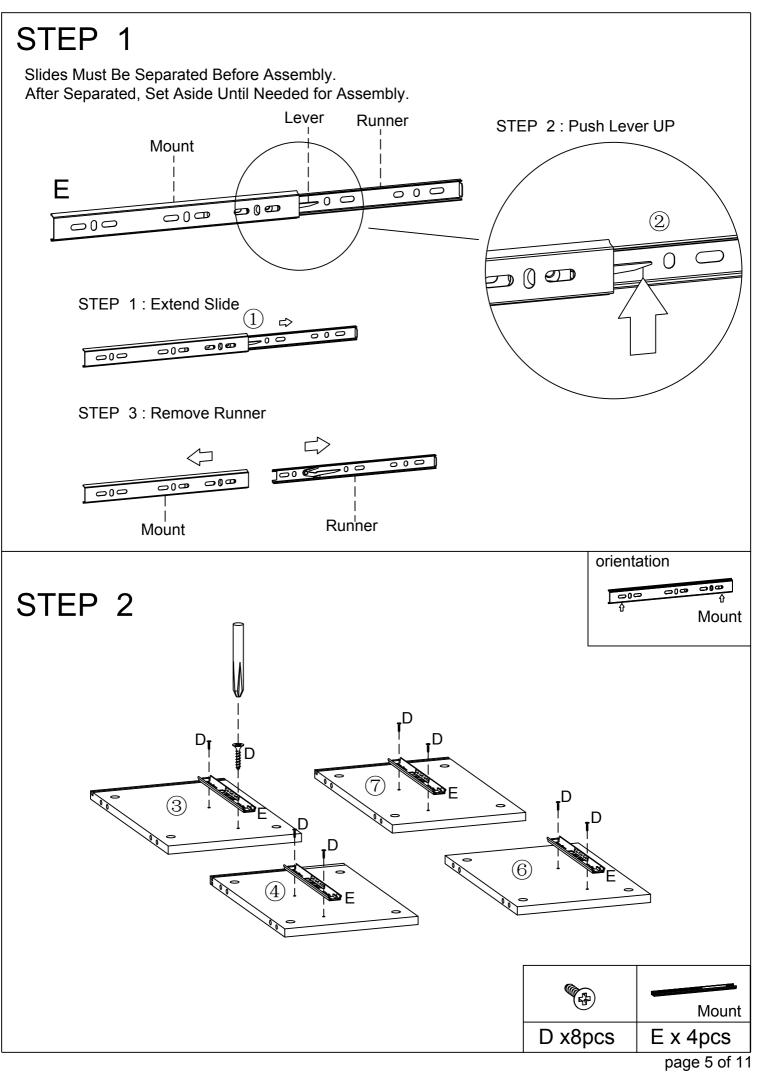

Hardware-Liste

| M6x35mm   | Ф15х9mm   | Ф8x30mm      | M3x12mm   |
|-----------|-----------|--------------|-----------|
| A x 28pcs | B x 28pcs | C x 20pcs    | D x 24pcs |
|           | M6x35mm   | A Company to |           |
| E x 4pcs  | F x 5pcs  | G x 4pcs     | H x 2pcs  |
| M4x18mm   | M4x25mm   | M4x12mm      |           |
| I x 4pcs  | J x 8pcs  | K x 24pcs    | L x 1pc   |

page 6 of 11