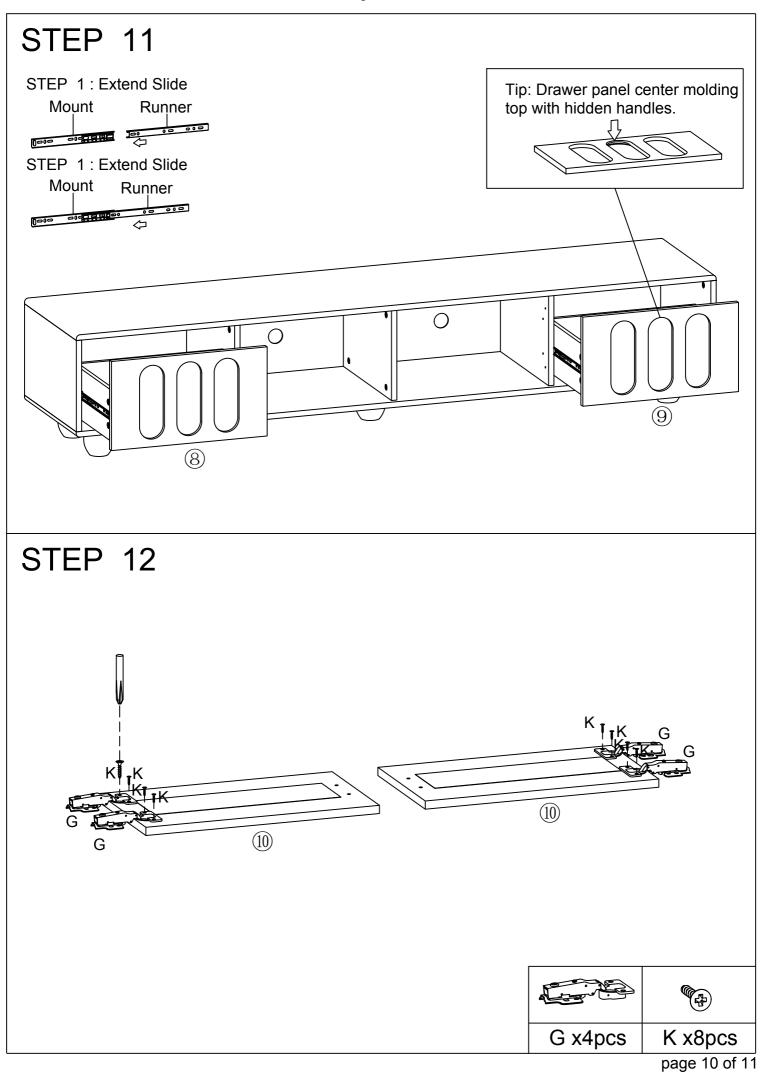

Hardware-Liste

| M6x35mm   | Ф15х9mm   | Ф8x30mm      | M3x12mm   |
|-----------|-----------|--------------|-----------|
| A x 28pcs | B x 28pcs | C x 20pcs    | D x 24pcs |
|           | M6x35mm   | A Company to |           |
| E x 4pcs  | F x 5pcs  | G x 4pcs     | H x 2pcs  |
| M4x18mm   | M4x25mm   | M4x12mm      |           |
| I x 4pcs  | J x 8pcs  | K x 24pcs    | L x 1pc   |