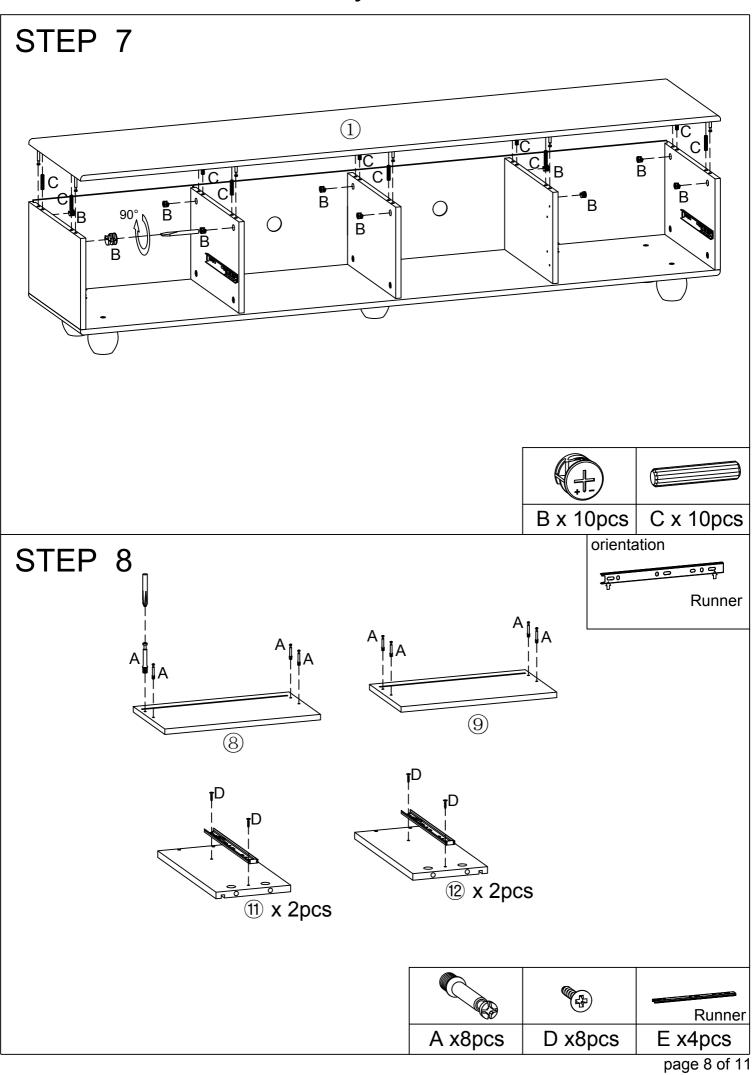

all the panels listed below.

Note: The quantitie below are the correcet amount to complete the assembly. In some cases more fittings may be supplied than are required.



# components - fittings

Please check you have all the panels listed below.

Note: The quantitie below are the correcet amount to complete the assembly. In some cases more fittings may be supplied than are required.

Hardware-Liste

| M6x35mm   | Ф15х9mm   | Ф8x30mm      | M3x12mm   |
|-----------|-----------|--------------|-----------|
| A x 28pcs | B x 28pcs | C x 20pcs    | D x 24pcs |
|           | M6x35mm   | A Company to |           |
| E x 4pcs  | F x 5pcs  | G x 4pcs     | H x 2pcs  |
| M4x18mm   | M4x25mm   | M4x12mm      |           |
| I x 4pcs  | J x 8pcs  | K x 24pcs    | L x 1pc   |







page 6 of 11