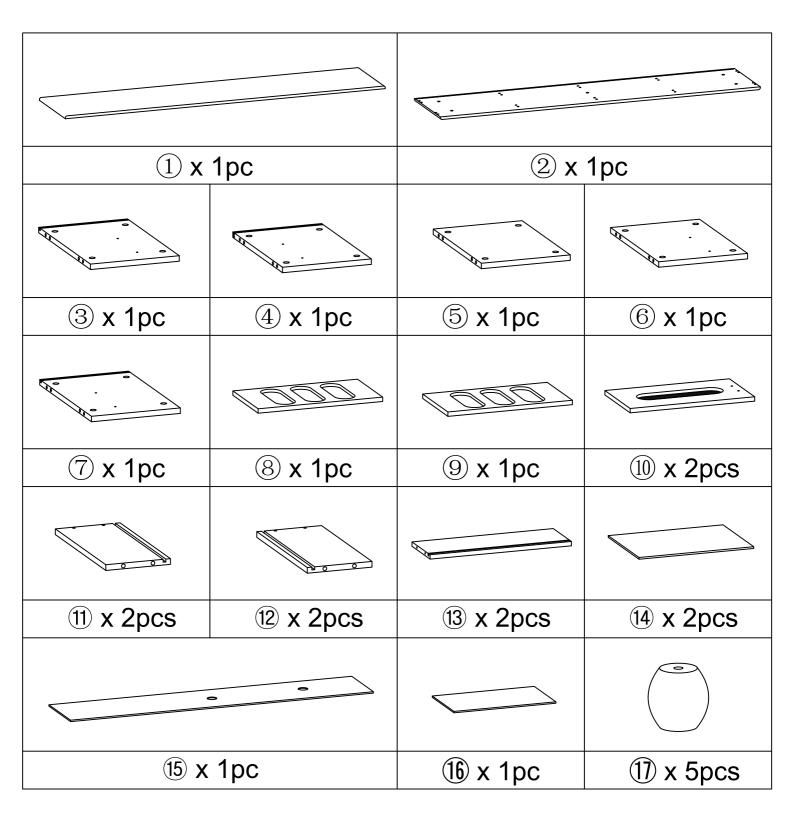

# components - fittings

Please check you have all the panels listed below.

Note: The quantitie below are the correcet amount to complete the assembly. In some cases more fittings may be supplied than are required.