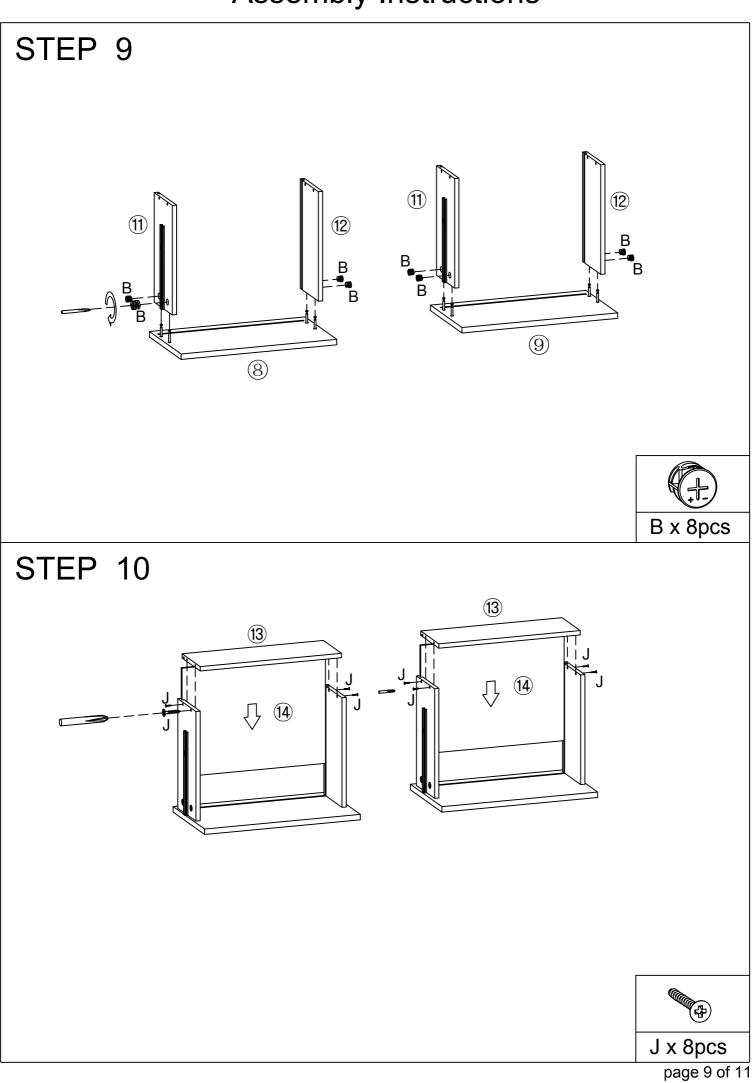

ll the panels listed below.

Note: The quantitie below are the correcet amount to complete the assembly. In some cases more fittings may be supplied than are required.



# components - fittings

Please check you have all the panels listed below.

Note: The quantitie below are the correcet amount to complete the assembly. In some cases more fittings may be supplied than are required.

Hardware-Liste

| M6x35mm   | Ф15х9mm   | Ф8x30mm      | M3x12mm   |
|-----------|-----------|--------------|-----------|
| A x 28pcs | B x 28pcs | C x 20pcs    | D x 24pcs |
|           | M6x35mm   | A Company to |           |
| E x 4pcs  | F x 5pcs  | G x 4pcs     | H x 2pcs  |
| M4x18mm   | M4x25mm   | M4x12mm      |           |
| I x 4pcs  | J x 8pcs  | K x 24pcs    | L x 1pc   |







page 6 of 11