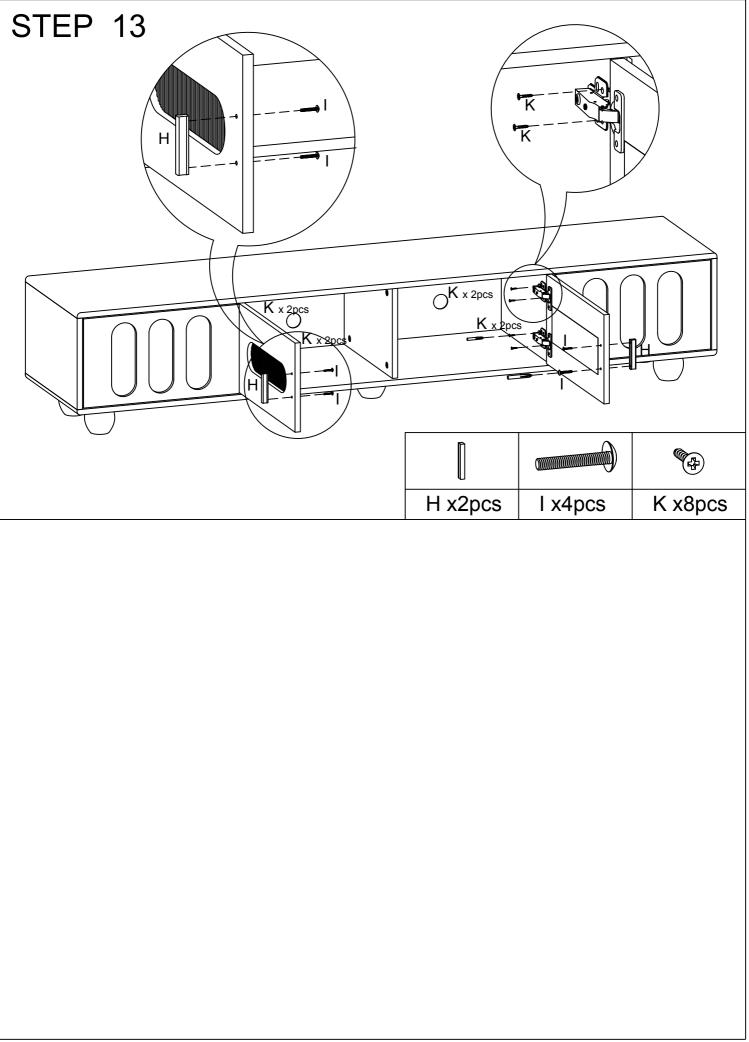

Hardware-Liste

| M6x35mm   | Ф15х9mm   | Ф8x30mm      | M3x12mm   |
|-----------|-----------|--------------|-----------|
| A x 28pcs | B x 28pcs | C x 20pcs    | D x 24pcs |
|           | M6x35mm   | A Company to |           |
| E x 4pcs  | F x 5pcs  | G x 4pcs     | H x 2pcs  |
| M4x18mm   | M4x25mm   | M4x12mm      |           |
| I x 4pcs  | J x 8pcs  | K x 24pcs    | L x 1pc   |