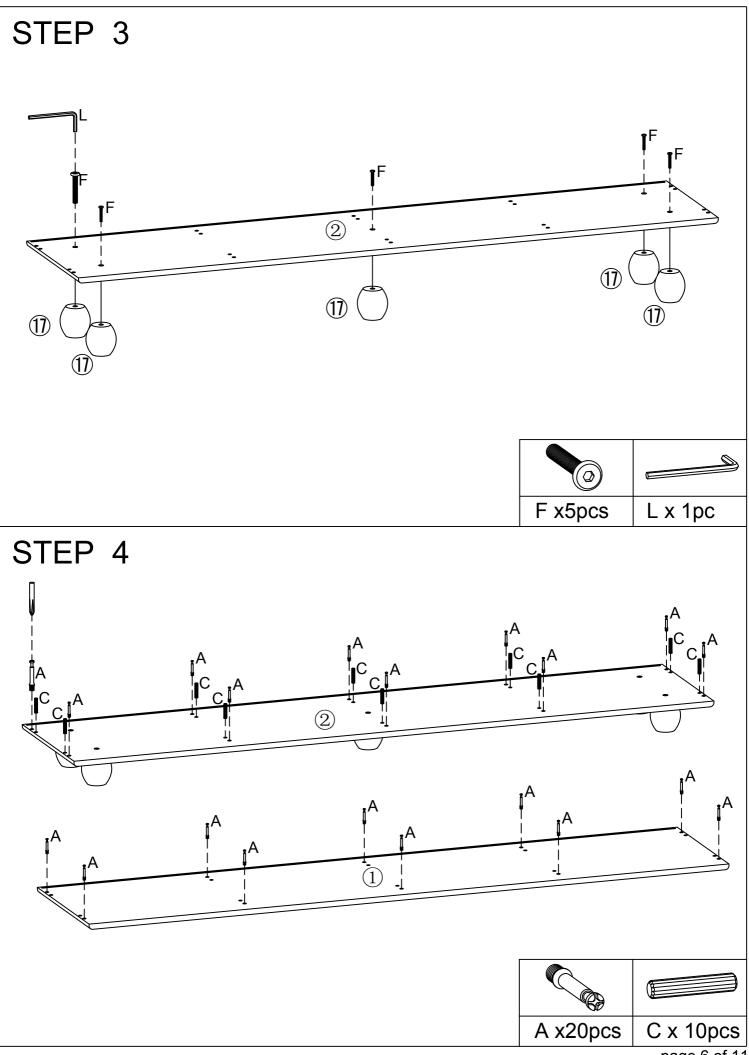

ase check you have all the panels listed below.

Note: The quantitie below are the correcet amount to complete the assembly. In some cases more fittings may be supplied than are required.



# components - fittings

Please check you have all the panels listed below.

Note: The quantitie below are the correcet amount to complete the assembly. In some cases more fittings may be supplied than are required.

Hardware-Liste

| M6x35mm   | Ф15х9mm   | Ф8x30mm      | M3x12mm   |
|-----------|-----------|--------------|-----------|
| A x 28pcs | B x 28pcs | C x 20pcs    | D x 24pcs |
|           | M6x35mm   | A Company to |           |
| E x 4pcs  | F x 5pcs  | G x 4pcs     | H x 2pcs  |
| M4x18mm   | M4x25mm   | M4x12mm      |           |
| I x 4pcs  | J x 8pcs  | K x 24pcs    | L x 1pc   |







page 6 of 11