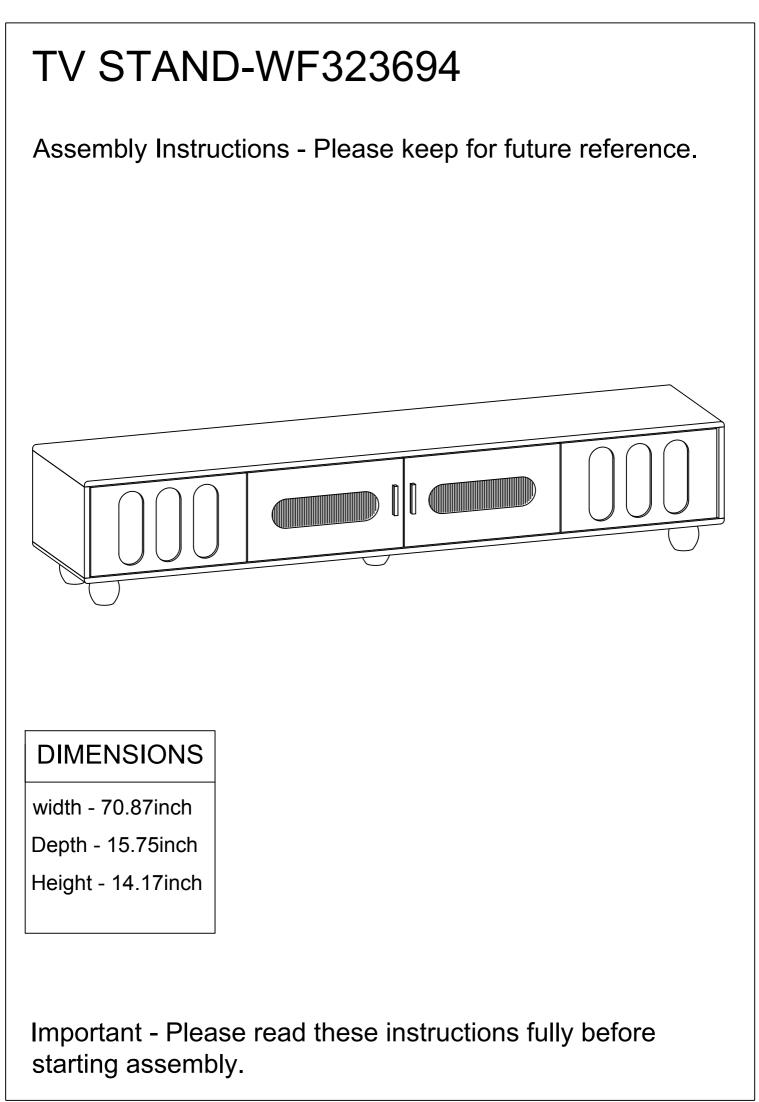

# components - fittings

Please check you have all the panels listed below.

Note: The quantitie below are the correcet amount to complete the assembly. In some cases more fittings may be supplied than are required.