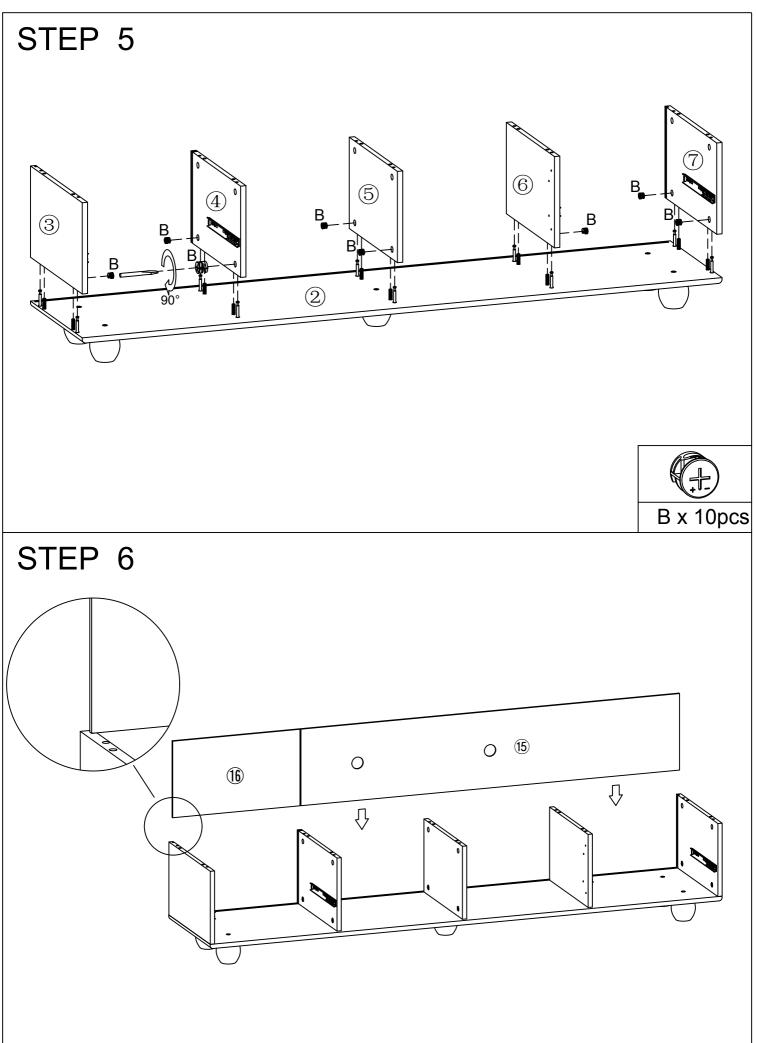

ve all the panels listed below.

Note: The quantitie below are the correcet amount to complete the assembly. In some cases more fittings may be supplied than are required.



# components - fittings

Please check you have all the panels listed below.

Note: The quantitie below are the correcet amount to complete the assembly. In some cases more fittings may be supplied than are required.

Hardware-Liste

| M6x35mm   | Ф15х9mm   | Ф8x30mm      | M3x12mm   |
|-----------|-----------|--------------|-----------|
| A x 28pcs | B x 28pcs | C x 20pcs    | D x 24pcs |
|           | M6x35mm   | A Company to |           |
| E x 4pcs  | F x 5pcs  | G x 4pcs     | H x 2pcs  |
| M4x18mm   | M4x25mm   | M4x12mm      |           |
| I x 4pcs  | J x 8pcs  | K x 24pcs    | L x 1pc   |







page 6 of 11