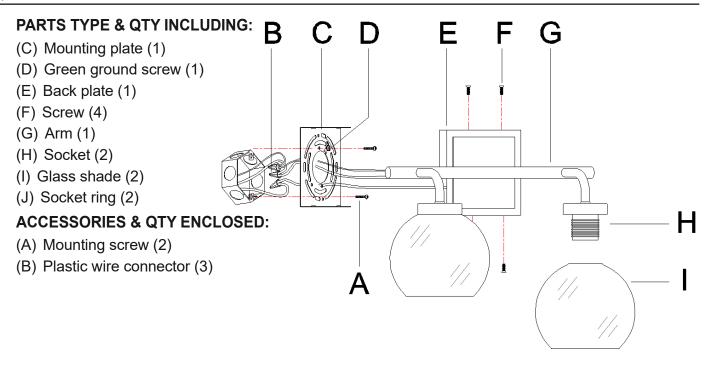

# ORDERING PARTS

Keep this sheet for future reference in case you need to order replacement parts. All parts for this fixture can be ordered from the place of purchase. Be sure to use exact wording from illustration when ordering parts.