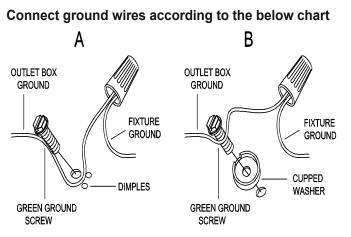

Connect wires as below wires connection shown. *PLEASE NOTE THAT GROUND WIRE IS BARE COPPER WIRE, NEVER CONNECT OTHER WIRES TO GROUND WIRES.* 

#### Connect wires according to the below chart