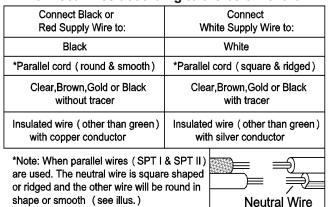

Connect wires as below wires connection shown. *PLEASE NOTE THAT GROUND WIRE IS BARE COPPER WIRE, NEVER CONNECT OTHER WIRES TO GROUND WIRES.* 

#### Connect wires according to the below chart

# Twist wires together with plastic wire connectors until tightly joined, and wrap each connector with approved electrical tape. Be sure that no wire strands are exposed and then carefully tuck all wires into the outlet box.