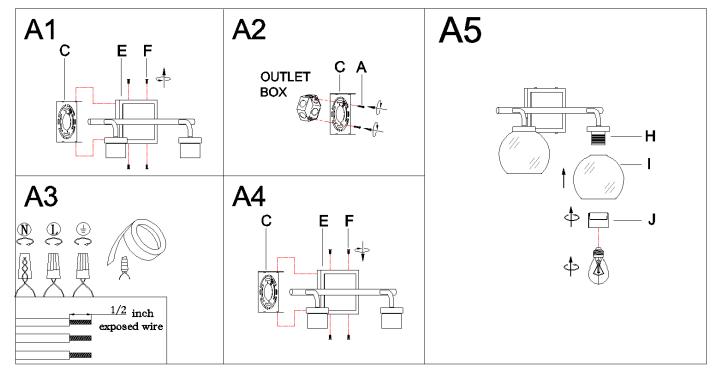

- Step A1: Unscrew screws (F) from back plate (E) then gently remove mounting plate (C). Then set them aside for later installation.
- Step A2: Carefully pass the supply wires from the outlet box through mounting plate (C). Secure mounting plate (C) to the outlet box with mounting screws (A).
- Step A3: Make wire connections

- Step A4: Position back plate (E) and mounting plate (C) in place, carefully thread screws (F) through the holes in back plate (E) and mounting plate (C). Secure them by tightening screws (F).
- Step A5: 1) Unscrew socket rings (J) from sockets (H).

Carefully place glass shades (I) on sockets (H), then secure them with socket rings (J).

- 2) Install bulbs (Not included) (Please do not exceed the maximum wattage recommended on the socket.)
- 4. Check everything is installed properly, then you could turn on the light. Enjoy!