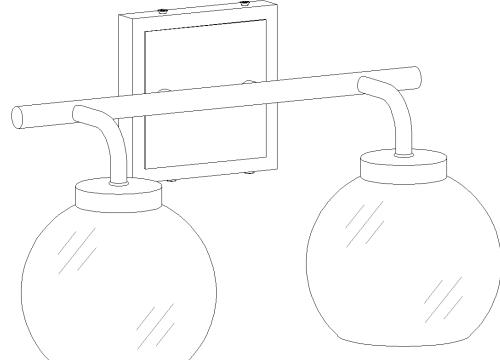

n the canopy on all sides. Any gaps between the mounting surface and canopy exceeding 3/16" should be corrected as required.
- 5. Make sure that the ceiling or wall can stand the weight of the lamp before installation.
- 6. Make sure the voltage you are using is **120V**. The maximum wattage is **40W** per bulb.
- 7. Keep the lamp away from acidic and alkaline substances in case of damaging the surface of the lamp.
- 8. When replacing bulbs, you should turn off or unplug the lamp and you must wait until it is cool as bulbs get hot quickly.
- 9. The safety instructions appearing in this manual are not meant to cover all possible conditions that may occur. It must be understood that common sense, caution and care must be used with any electrical products.

# **IMAGE FOR FINISHED PRODUCT:**



# **TOOLS REQUIRED (NOT INCLUDED):**

Before starting assembly and installation please prepare the needed tools as below picture

|        |                                         |                 |        | Constant<br>Constant<br>Constant<br>Constant<br>Constant<br>Constant<br>Constant<br>Constant<br>Constant<br>Constant<br>Constant<br>Constant<br>Constant<br>Constant<br>Constant<br>Constant<br>Constant<br>Constant<br>Constant<br>Constant<br>Constant<br>Constant<br>Constant<br>Constant<br>Constant<br>Constant<br>Constant<br>Constant<br>Constant<br>Constant<br>Constant<br>Constant<br>Constant<br>Constant<br>Constant<br>Constant<br>Constant<br>Constant<br>Constant<br>Constant<br>Constant<br>Constant<br>Constant<br>Constant<br>Constant<br>Constant<br>Constant<br>Constant<br>Constant<br>