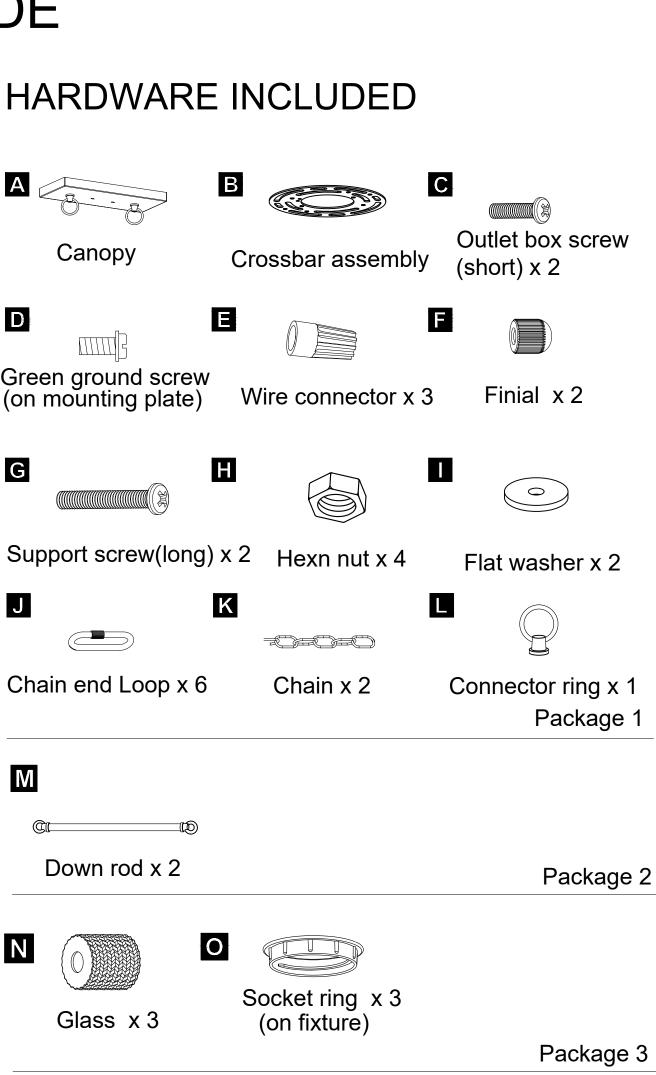

# Α В Canopy D Ε IIIII 4 Green ground screw (on mounting plate) G Η Support screw(long) x 2 J Κ Chain end Loop x 6 Μ Down rod x 2 0 Ν

Glass x 3

Thank you for choosing ACROMA<sup>®</sup>