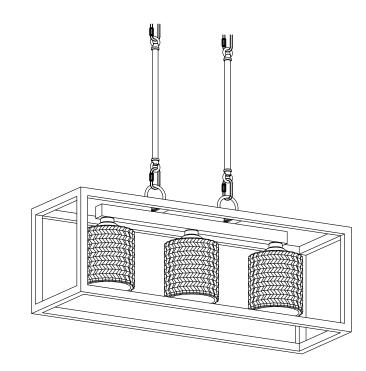

# **ASSEMBLY GUIDE**

# **Assembly Instructions**

Assembly of this fixture will be accomplished by first determining the length of stem or chain required, attaching the mounting plate to the junction box, making all necessary electrical connections, hanging the fixture from the ceiling and then installing the fixture.