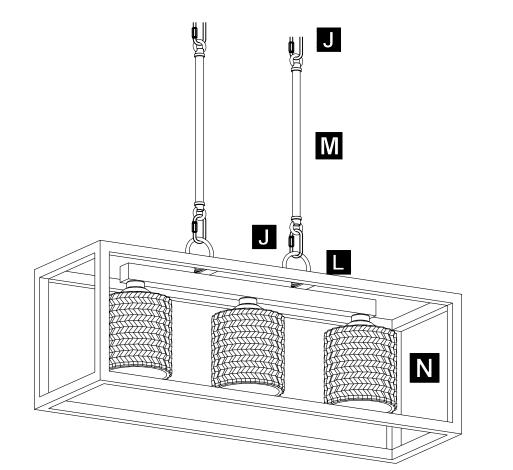

# Α В Canopy D Ε IIIII 4 Green ground screw (on mounting plate) G Η Support screw(long) x 2 J Κ Chain end Loop x 6 Μ Down rod x 2 0 Ν

Glass x 3

Thank you for choosing ACROMA<sup>®</sup>