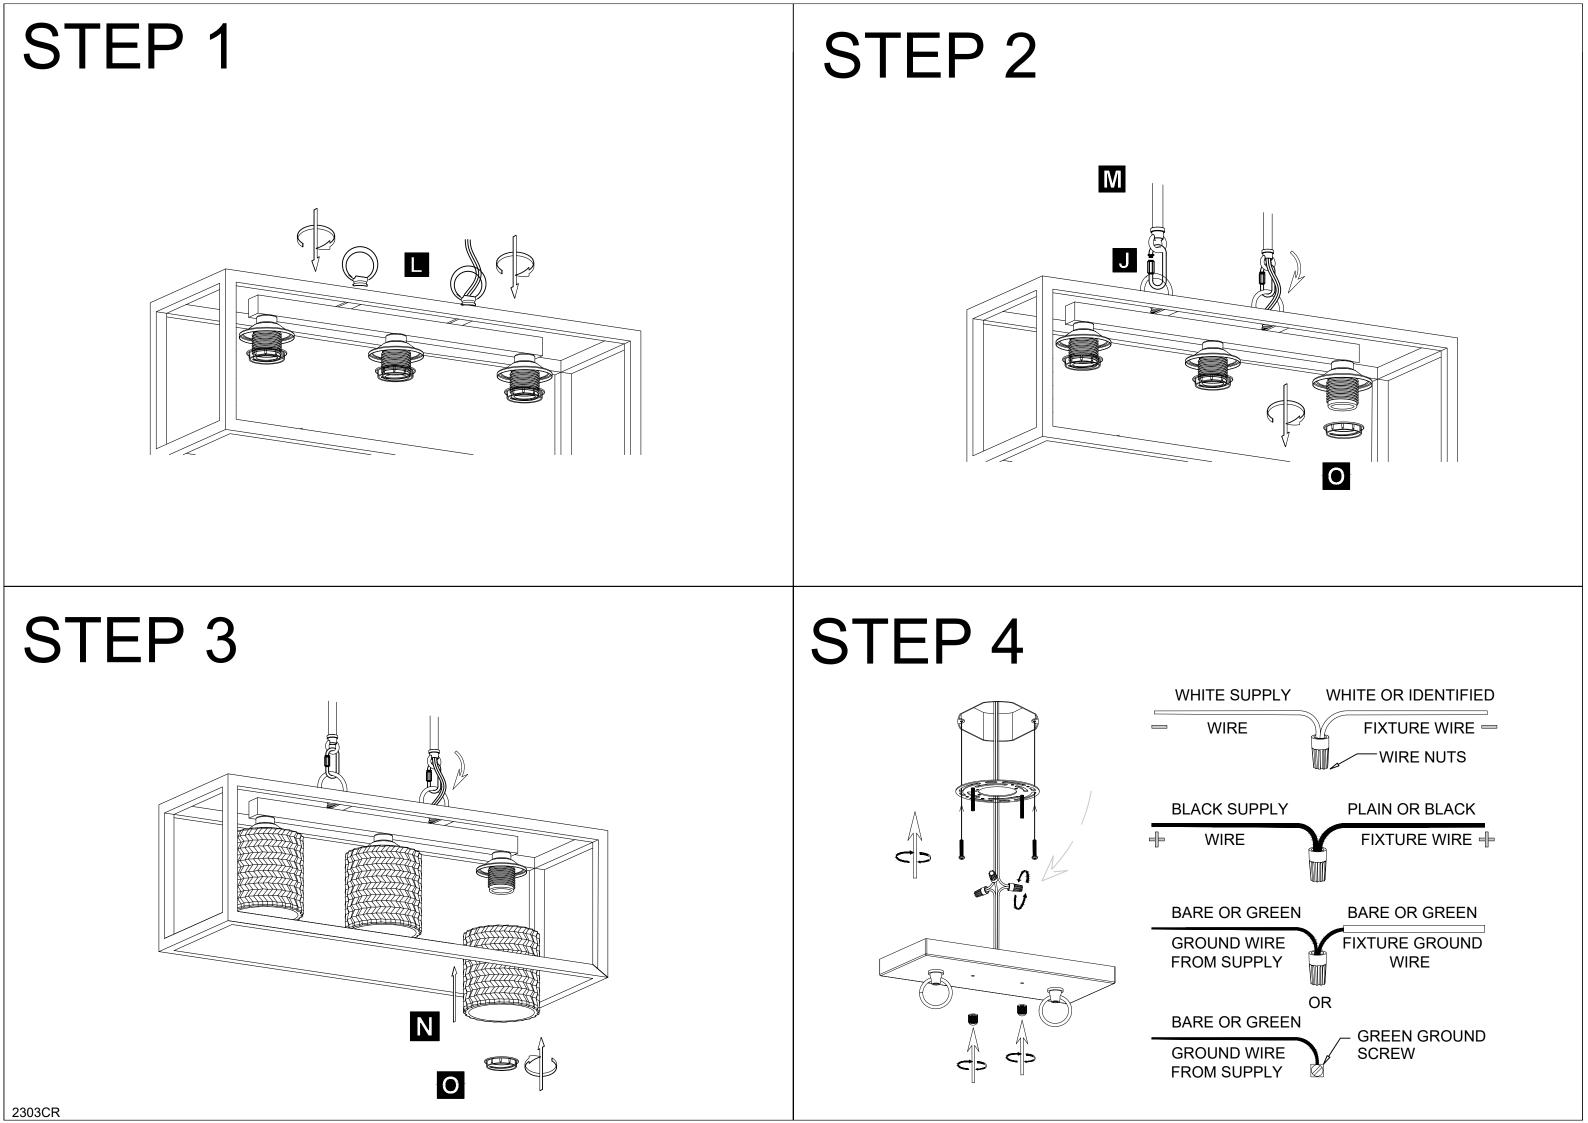

# **Assembly Instructions**

Assembly of this fixture will be accomplished by first determining the length of stem or chain required, attaching the mounting plate to the junction box, making all necessary electrical connections, hanging the fixture from the ceiling and then installing the fixture.

# Safety Warning

Read wiring and grounding instruction and any additional directions. Turn power supply off during installation. If new wiring is required, consult a qualified electrician or local authorities for code requirements.