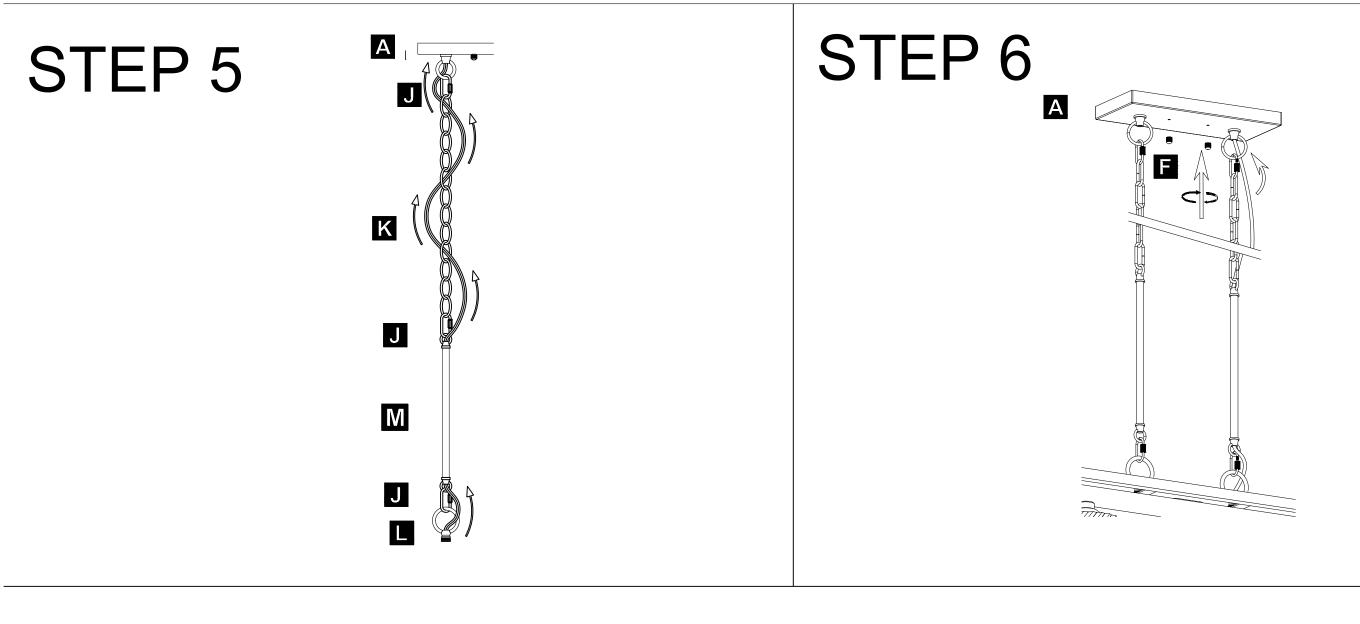

# **Assembly Instructions**

Assembly of this fixture will be accomplished by first determining the length of stem or chain required, attaching the mounting plate to the junction box, making all necessary electrical connections, hanging the fixture from the ceiling and then installing the fixture.

# Safety Warning

Read wiring and grounding instruction and any additional directions. Turn power supply off during installation. If new wiring is required, consult a qualified electrician or local authorities for code requirements.