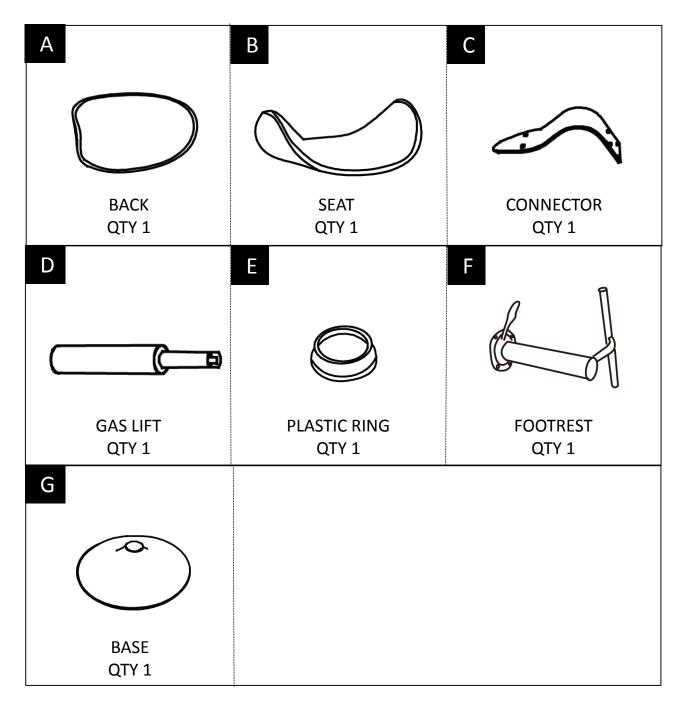

#### PARTS DESCRIPTION

**NEED HELP?** For help with assembly or if you are missing a part, Please call customer service at 1-866-518-0120 ext. 262 (9 am to 4 pm EST)

#### **STEP 1**

Remove the plastic cap from the Gas Lift (D). Insert the Gas Lift (D) and Plastic Ring (E) into the middle of the Base (G).

#### STEP 2

Attach the Connector (C) to the Back (A) and Seat (B) with Allen Key Screws (3) and Allen Key Screws (1).

Use Allen Key - Small (5) to tighten Screws (3) and Allen Key - Large (4) to tighten Screws (1).

Attach the Footrest (6) to Seat (B) with Allen Key Screws (2).

Use Allen Key - Large (4) to tighten.

**STEP 3** 

Place the assembled seat on the Gas Lift (D). Please note the hole of the Footrest (F) should aim to the top of the Gas Lift (D).

**STEP 4** 

Press the lever under the seat to raise the seat up or down.

Wynden H HOME DE brooklyn + max