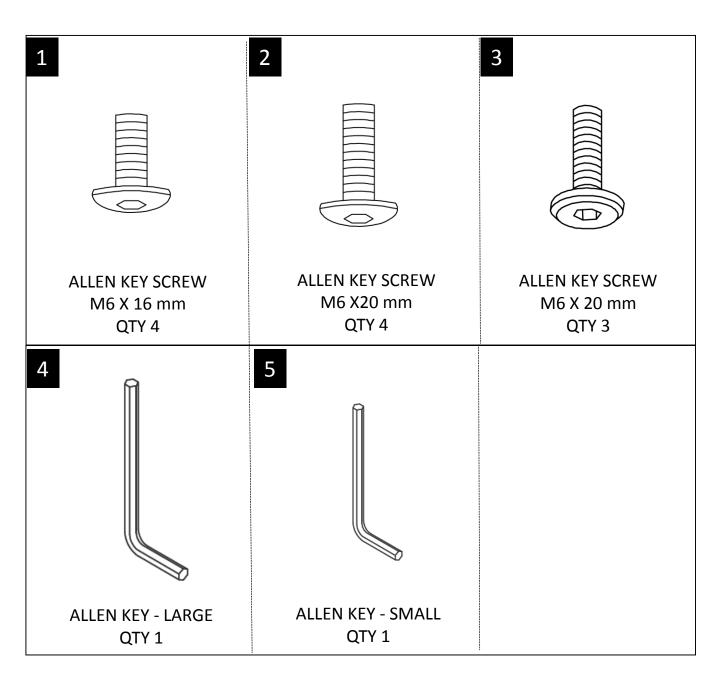

#### HARDWARE DESCRIPTION

**NEED HELP?** For help with assembly or if you are missing a part, Please call customer service at 1-866-518-0120 ext. 262 (9 am to 4 pm EST)

#### STEP 2

Attach the Connector (C) to the Back (A) and Seat (B) with Allen Key Screws (3) and Allen Key Screws (1).

Use Allen Key - Small (5) to tighten Screws (3) and Allen Key - Large (4) to tighten Screws (1).

Attach the Footrest (6) to Seat (B) with Allen Key Screws (2).

Use Allen Key - Large (4) to tighten.

**STEP 3** 

Place the assembled seat on the Gas Lift (D). Please note the hole of the Footrest (F) should aim to the top of the Gas Lift (D).