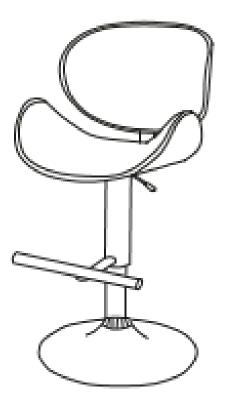

Wynden Hall HOME DECOR

brooklyn + max

## MARANA / AVONDALE / SIERRA

## BENTWOOD GAS LIFT BAR STOOL MODEL # AXCMARN-DMB







brooklyn + max™



### Questions, problems, assembly help, missing parts?

No need to return the product, we will gladly help and ship your replacement parts free of charge Please call Customer Service at 1-866-518-0120 ext. 262 Monday to Friday between 9 am – 4 pm EST or go to <u>www.simpli-home.com/parts request</u>

In order to assist you in a timely manner, please have the following information ready:

Model # \_\_\_\_\_\_ Part Number or Letter \_\_\_\_\_\_

Purchased at \_\_\_\_\_\_ Date of Purchase \_\_\_\_\_\_

# If you wish to return the product, please contact the retailer where the product was purchased.

**IMPORTANT**: Please read this manual carefully before beginning assembly of this product. Keep this manual for future reference.

#### SAFETY INFORMATION

Identify all t