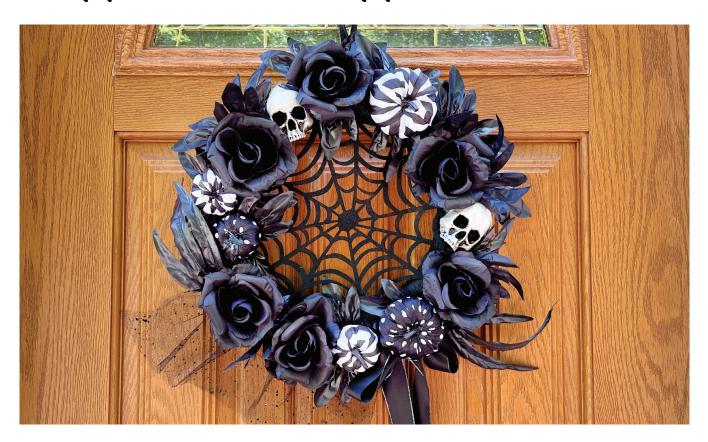

Enchanted black flowers, long black boa feathers, dungeon skulls, plus black and white pumpkins will give your door an ominous, sinister vibe. For extra bone-chilling essence, the spiderweb center will have your guests wondering what else is lurking in this wreath.

This unique wreath is crafted with high-quality, non-allergenic materials - no maintenance is required. It arrives fully assembled with a hanging loop for a scary yet stylish seasonal decoration. Simply fluff and hang on the front door, wall, or covered entryway for eerie, whimsical fun.