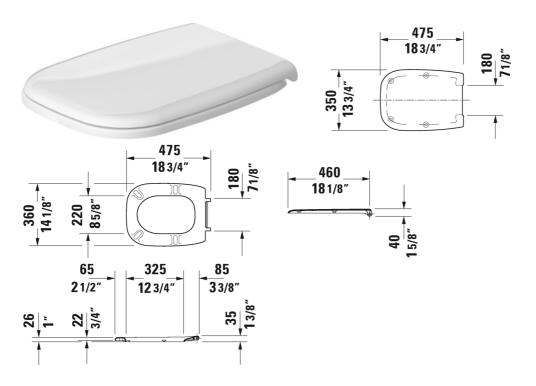

All drawings contain the necessary measurements which are subject to standard tolerances. They are stated in inch & mm and are non-binding. Exact measurements, in particular for customized installation scenarios, can only be taken from the finished ceramic piece.