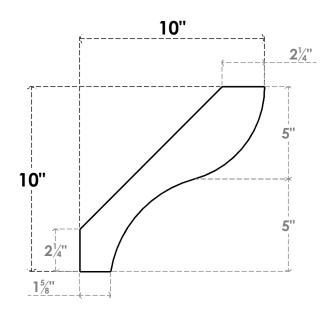

## ITEM NUMBER: BRCURO050X10000X10000GNVRCPR

5"W X 10"D X 10"H GENEVA ROUGH CEDAR WOODGRAIN OPEN TIMBERTHANE BRACE, PRIMED TAN

SIDE PROFILE

**FRONT PROFILE** 

**ISOMETRIC** 

GENERATED DATE: 04/05/2023

**EKENA MILLWORK** 2300 WEST MAIN ST. CLARKSVILLE, TX 75426 TOLL FREE: 866-607-0453 WWW.EKENAMILLWORK.COM