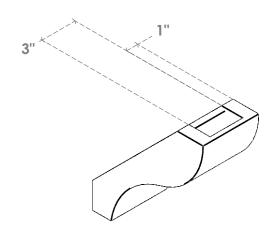

## ITEM NUMBER: BRCURO050X10000X10000GNVRCPR

5"W X 10"D X 10"H GENEVA ROUGH CEDAR WOODGRAIN OPEN TIMBERTHANE BRACE, PRIMED TAN

SIDE PROFILE

**FRONT PROFILE** 

**ISOMETRIC** 

GENERATED DATE: 04/05/2023

**EKENA MILLWORK** 2300 WEST MAIN ST. CLARKSVILLE, TX 75426 TOLL FREE: 866-607-0453 WWW.EKENAMILLWORK.COM