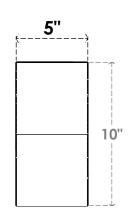

## ITEM NUMBER: BRCURO050X10000X10000GNVRCPR

5"W X 10"D X 10"H GENEVA ROUGH CEDAR WOODGRAIN OPEN TIMBERTHANE BRACE, PRIMED TAN

SIDE PROFILE

**FRONT PROFILE** 

**ISOMETRIC** 

GENERATED DATE: 04/05/2023

**EKENA MILLWORK** 2300 WEST MAIN ST. CLARKSVILLE, TX 75426 TOLL FREE: 866-607-0453 WWW.EKENAMILLWORK.COM