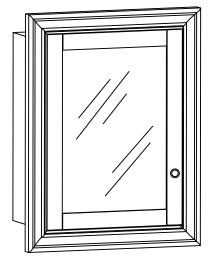

## MIRROR CABINET

SKU: F2432MCL-WT(left hinge) F2432MCL-TG(left hinge) F2432MCL-NB(left hinge)

F2432MCR-WT(right hinge) F2432MCR-TG(right hinge) F2432MCR-NB(right hinge)

Colors/Finishes: White,Titanium Grey,Navy Blue Nominal Dimension:24W\*5.4D\*32H inches

## FEATURES:

- Durable solid popular wood frame
- Anti-fog glass
- 1 soft-close door
- Recess mount installation
- $\cdot$  3 adjustable glass shelves inside
- · Metal alloy hardware with decorative porcelain
- Austria BLUM soft-close hinges system