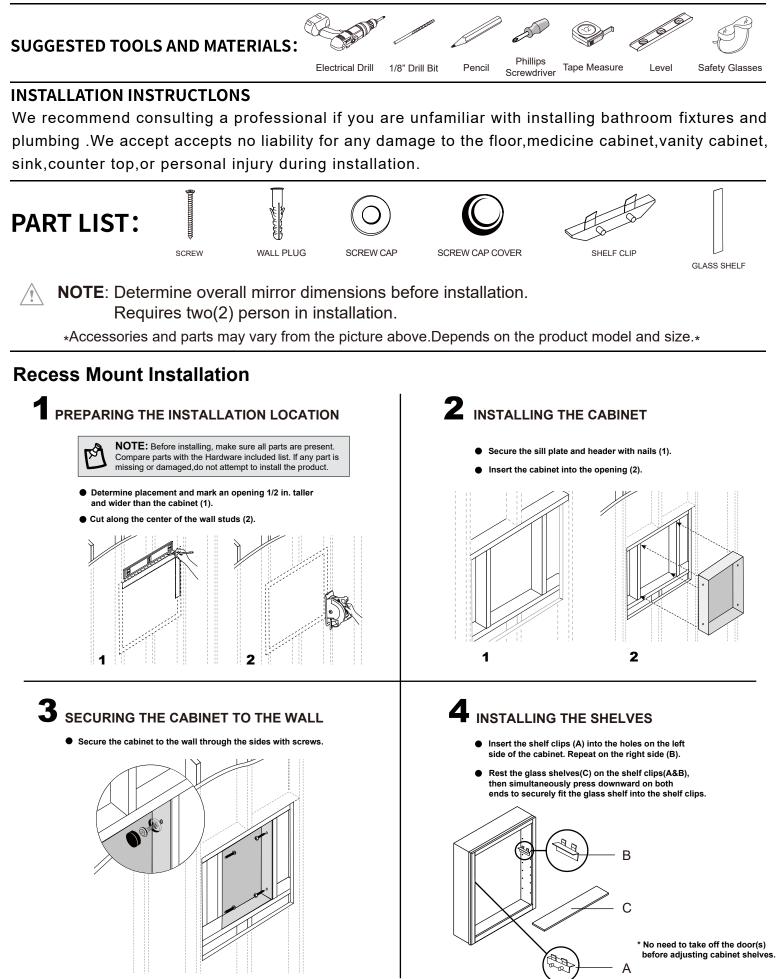

## MIRROR CABINET

SKU: F2432MCL-WT(left hinge) F2432MCL-TG(left hinge) F2432MCL-NB(left hinge)

F2432MCR-WT(right hinge) F2432MCR-TG(right hinge) F2432MCR-NB(right hinge)

Colors/Finishes: White,Titanium Grey,Navy Blue Nominal Dimension:24W\*5.4D\*32H inches

## FEATURES:

- Durable solid popular wood frame
- Anti-fog glass
- 1 soft-close door
- Recess mount installation
- $\cdot$  3 adjustable glass shelves inside
- · Metal alloy hardware with decorative porcelain
- Austria BLUM soft-close hinges system

## **PRODUCT DIAGRAMS:**





All dimensions and specifications are nominal and may vary. Use actual products for accuracy in critical situations.

## MIRROR CABINET INSTALLATION



PAGE 2