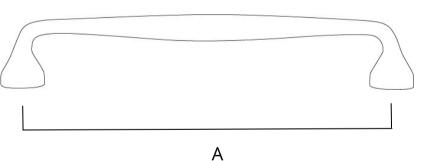

#### **DIMENSIONS**

Center to center: 6.25 in. (A)

Overall length: 7 in. **(B)** Projection: 1.22 in.

Height: 0.75 in. Weight: 0.26 lbs.