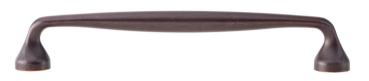

# Mason 6 ¼ in. center-to-center pull

Satin Nickel - RL063520

Satin Brass - RL063555

Polished Nickel - RL063527

Matte Black - RL063547

Oil Rubbed Bronze - RL063533

### THE MASON COLLECTION INCLUDES:

4 1/4 in. center-to-center pull

6 ¼ in. center-to-center pull

All offered in matte black, satin nickel, satin brass, polished nickel, and oil rubbed bronze

В