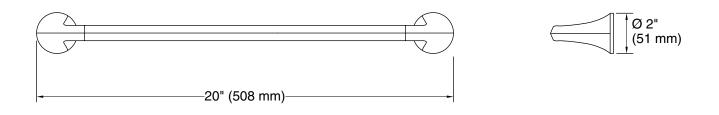

# Desette™ 18" towel bar K-REC29188

## Features

- 18" (457 mm) bar
- Coordinates with other products in the Desette collection

# **Technical Information**

All product dimensions are nominal. Material: Zinc, Stainless Steel