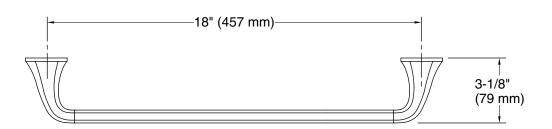

# Desette™ 18" towel bar K-REC29188

## Features

- 18" (457 mm) bar
- Coordinates with other products in the Desette collection

# **Technical Information**

All product dimensions are nominal. Material: Zinc, Stainless Steel