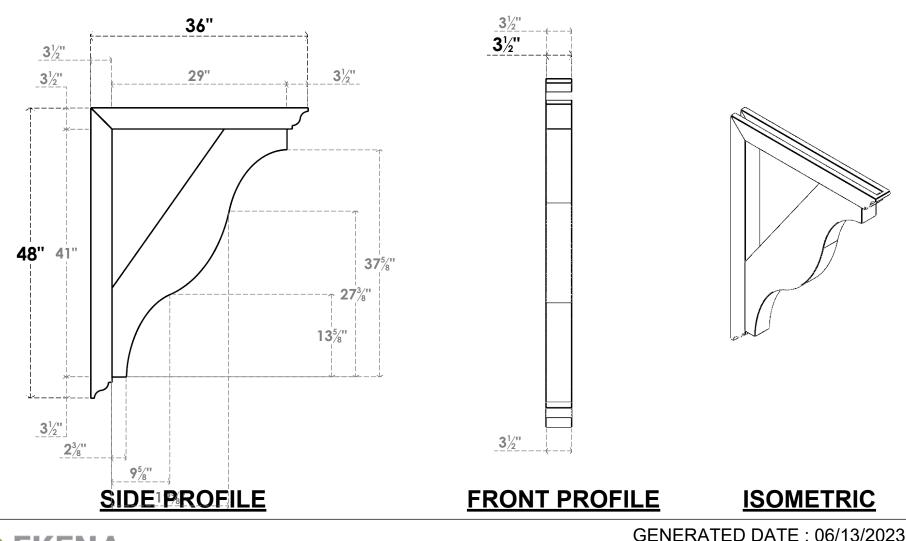

## ITEM NUMBER: BKTUROS035X035X36000X48000X035X035X035FST00RCPR

3 1/2"W X 36"D X 48"H X 3 1/2"T FUNSTON ROUGH CEDAR WOODGRAIN OPEN BRACKET, TRADITIONAL TOP AND BACK, 3 1/2"W SOLID BRACE, PRIMED TAN

**EKENA MILLWORK** 2300 WEST MAIN ST. CLARKSVILLE, TX 75426 TOLL FREE: 866-607-0453 WWW.EKENAMILLWORK.COM