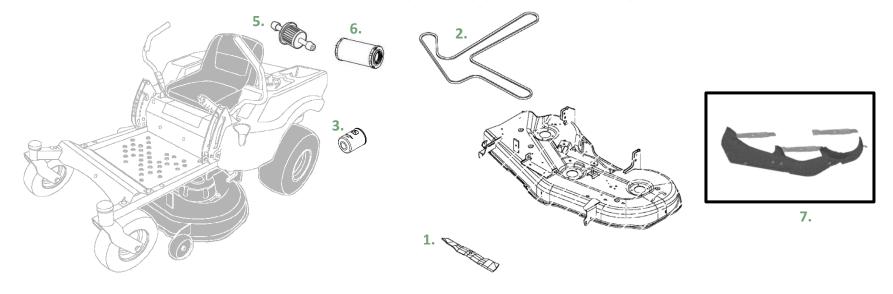

## John Deere Z530M ZTrak™

## Parts and Maintenance Information

| Key | Description             | Part Number | Lowes Item # |
|-----|-------------------------|-------------|--------------|
| 1.  | 54 inch Mower Blade     | M164016     | 2916862      |
| 2.  | 54 inch Mower Deck Belt | GX25998     | 712122       |
| 3.  | Oil Filter              | GY20577     | 228877       |
| 4.  | Oil                     | TY22029     | 48763        |
| 5.  | Fuel Filter             | GY20709     | 228878       |
| 6.  | Air Filter              | AUC18152    | 2758977      |
| 7.  | Mulch Kit               | BUC10706    | 730801       |