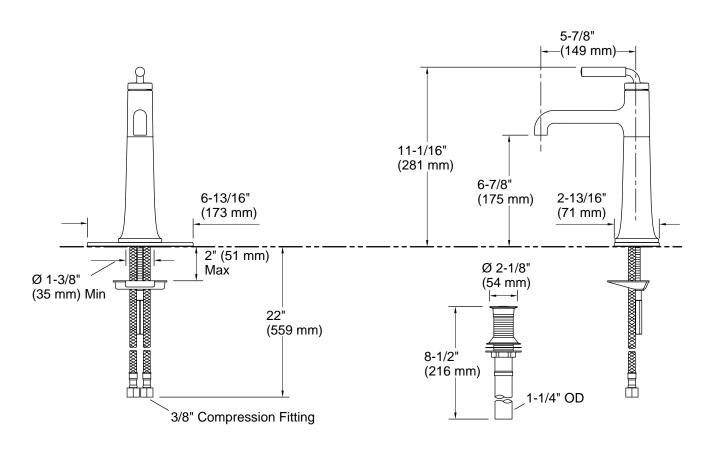

### **Technical Information**

All product dimensions are nominal.

Faucet:

Flow rate: 1 gal/min (3.8 l/min)

Drain included: Yes

Spout:

Spout reach: 5-7/8" (149 mm)

Handshower:

Rated maximum 0 gal/min (0 l/min)

flow: