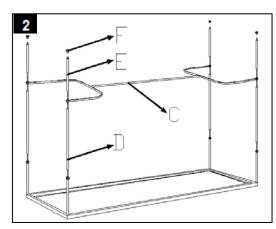

Step 1
Assemble the Thrdaded Rods(A) Iron
Frame(B) together as shown in the picture.

Step 2 Step 3
Assemble the Thrdaded Rods(A) Long Carefull
Ribbed Tube( D ) Stretcher( C ) Short Ribbed Top(G)
Tube( E ) and Feet( D ) together as shown in the picture.