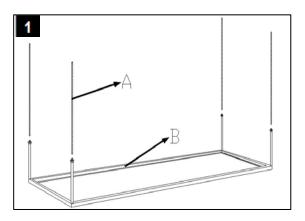

Step 1
Assemble the Thrdaded Rods(A) Iron
Frame(B) together as shown in the picture.

Step 2 Step 3
Assemble the Thrdaded Rods(A) Long Carefull
Ribbed Tube( D ) Stretcher( C ) Short Ribbed Top(G)
Tube( E ) and Feet( D ) together as shown in the picture.