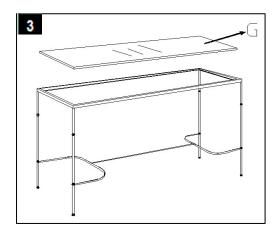

| 4 X      |
| F     | Feet              |                                                | 4 X      |
| G     | Glass Top         |                                                | 1 X      |



Model # FOX2548A

Product Dimensions: 63"W x 16"D x 32"H



## **Preparation**

Before beginning assembly of product, make sure all parts are present. Compare parts with package contents list and hardware contents list. If any part is missing or damaged, do not attempt to assemble the product. Estimated Assembly Time: 10 minutes.



Step 1
Assemble the Thrdaded Rods(A) Iron
Frame(B) together as shown in the picture.



Step 2 Step 3
Assemble the Thrdaded Rods(A) Long Carefull
Ribbed Tube( D ) Stretcher( C ) Short Ribbed Top(G)
Tube( E ) and Feet( D ) together as shown in the picture.



Step 3
Carefully turn over the table and place the Glass Top(G)