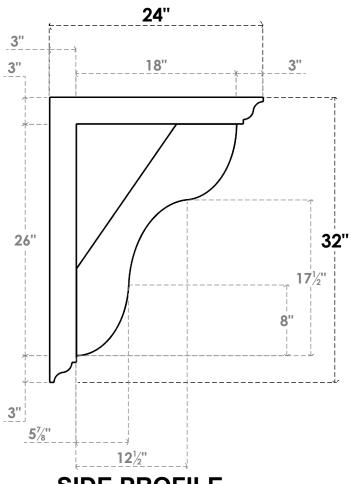

## ITEM NUMBER: BKTP03X24X32CAR01

3"W X 24"D X 32"H X 3"T CARMEL ARCHITECTURAL GRADE PVC OPEN BRACKET, TRADITIONAL TOP AND BACK, 2 1/2"W CLOSED BRACE

**SIDE PROFILE** 

**FRONT PROFILE** 

**ISOMETRIC** 

GENERATED DATE: 03/21/2024