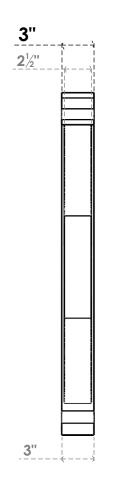

## ITEM NUMBER: BKTP03X24X32CAR01

3"W X 24"D X 32"H X 3"T CARMEL ARCHITECTURAL GRADE PVC OPEN BRACKET, TRADITIONAL TOP AND BACK, 2 1/2"W CLOSED BRACE

**SIDE PROFILE** 

**FRONT PROFILE** 

**ISOMETRIC** 

GENERATED DATE: 03/21/2024