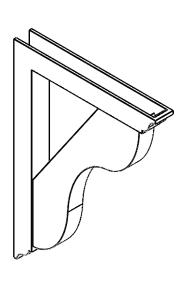

## ITEM NUMBER: BKTP03X24X32CAR01

3"W X 24"D X 32"H X 3"T CARMEL ARCHITECTURAL GRADE PVC OPEN BRACKET, TRADITIONAL TOP AND BACK, 2 1/2"W CLOSED BRACE

**SIDE PROFILE** 

**FRONT PROFILE** 

**ISOMETRIC** 

GENERATED DATE: 03/21/2024