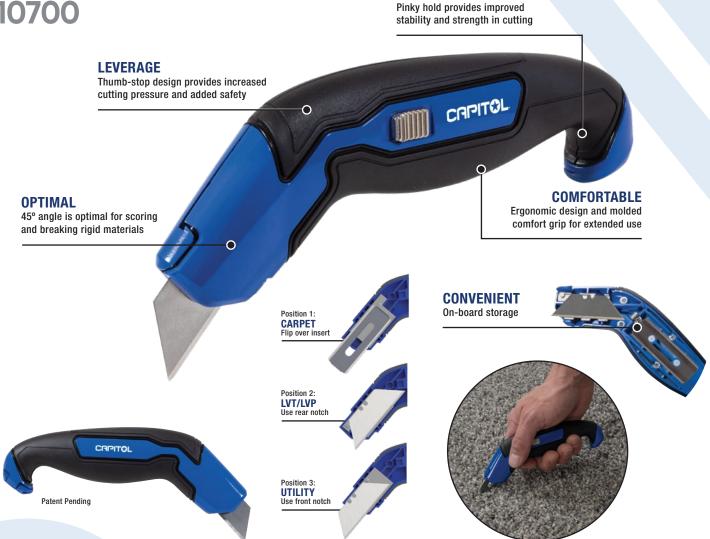

## 3 - I N - 1 CARPET, LVT & UTILITY KNIFE 110700

**STABILITY** 

The Capitol<sup>®</sup> 3-In-1 Carpet, LVT & Utility Knife is preferred for its versatility. With a quick blade change, it can be used to install carpet, LVT/LVP - or as a utility knife to cut twine and cardboard. It features a patented insert with 3 positioning options according to the blade type and cutting use. Position 1 sets the metal insert for use with a carpet blade. Flipping the metal insert allows it to be used with a utility blade. Position 2 is used for LVT/LVP applications and Position 3 is for use as a utility knife. The molded comfort grip and pinky hold increase leverage and pulling power. It includes in-handle blade storage for added convenience.