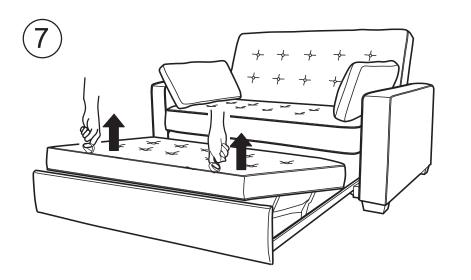

s product has been designed for seating three (3) average adults. To prevent injury and damage to this unit, PROHIBIT jumping on it.
- This product is designed for home use and not intended for commercial use.
- Children under the age of 5, small infants and babies should not sleep alone on this product for safety reasons.
- Recommended # of people needed for handling: 2 (however it is always better to have an extra hand.)

• THIS INSTRUCTION BOOKLET CONTAINS **IMPORTANT** SAFETY INFORMATION. PLEASE READ AND KEEP FOR FUTURE REFERENCE.

WW - 12 / 26 / 2017





Sofa Body QTY:1



Pillow QTY: 2



Arm QTY:1 Pair



## - HARDWARE B) $\bigcirc$ А С Allen Key Bolt Washer M5 x 30mm x 80MM M8 x 50mm M8 x 24mm QTY:1PC QTY: 4 PCS QTY: 4 PCS



4/8

Step 2 :



Step 3 :









## FUNCTIONS :









8/8

6

8