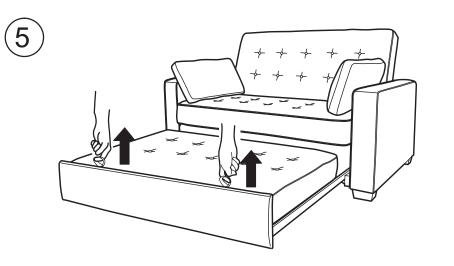

## - HARDWARE B) $\bigcirc$ А С Allen Key Bolt Washer M5 x 30mm x 80MM M8 x 50mm M8 x 24mm QTY:1PC QTY: 4 PCS QTY: 4 PCS

4/8

Step 2 :

Step 3 :