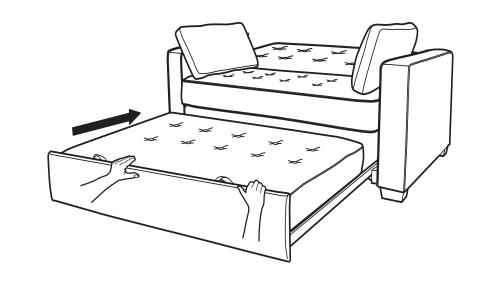

product has been designed for seating three (3) average adults. To prevent injury and damage to this unit, PROHIBIT jumping on it.
- This product is designed for home use and not intended for commercial use.
- Children under the age of 5, small infants and babies should not sleep alone on this product for safety reasons.
- Recommended # of people needed for handling: 2 (however it is always better to have an extra hand.)

• THIS INSTRUCTION BOOKLET CONTAINS **IMPORTANT** SAFETY INFORMATION. PLEASE READ AND KEEP FOR FUTURE REFERENCE.

WW - 12 / 26 / 2017





Sofa Body QTY:1



Pillow QTY: 2



Arm QTY:1 Pair



## - HARDWARE B) $\bigcirc$ А С Allen Key Bolt Washer M5 x 30mm x 80MM M8 x 50mm M8 x 24mm QTY:1PC QTY: 4 PCS QTY: 4 PCS



4/8

Step 2 :



Step 3 :









## FUNCTIONS :









8/8

6

8