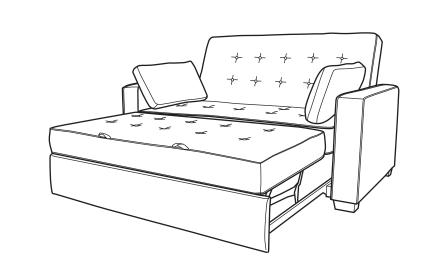

his product has been designed for seating three (3) average adults. To prevent injury and damage to this unit, PROHIBIT jumping on it.
- This product is designed for home use and not intended for commercial use.
- Children under the age of 5, small infants and babies should not sleep alone on this product for safety reasons.
- Recommended # of people needed for handling: 2 (however it is always better to have an extra hand.)

• THIS INSTRUCTION BOOKLET CONTAINS **IMPORTANT** SAFETY INFORMATION. PLEASE READ AND KEEP FOR FUTURE REFERENCE.

WW - 12 / 26 / 2017





Sofa Body QTY:1



Pillow QTY: 2



Arm QTY:1 Pair



## - HARDWARE B) $\bigcirc$ А С Allen Key Bolt Washer M5 x 30mm x 80MM M8 x 50mm M8 x 24mm QTY:1PC QTY: 4 PCS QTY: 4 PCS



4/8

Step 2 :



Step 3 :









## FUNCTIONS :









8/8

6

8