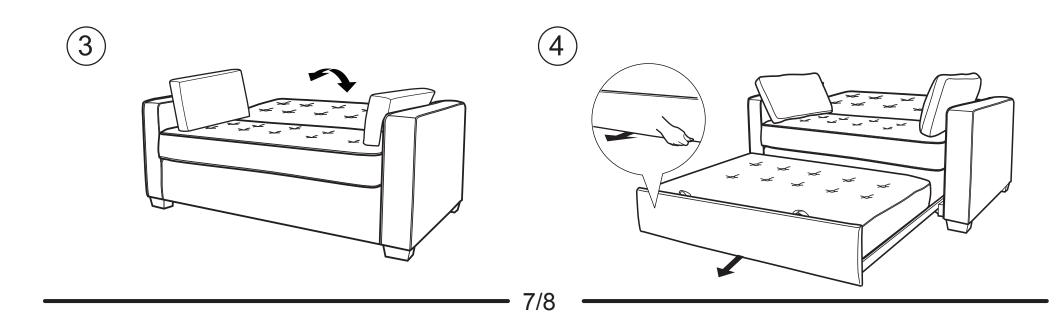

## - HARDWARE B) $\bigcirc$ А С Allen Key Bolt Washer M5 x 30mm x 80MM M8 x 50mm M8 x 24mm QTY:1PC QTY: 4 PCS QTY: 4 PCS

4/8

Step 2 :

Step 3 :