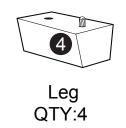

## - HARDWARE B) $\bigcirc$ А С Allen Key Bolt Washer M5 x 30mm x 80MM M8 x 50mm M8 x 24mm QTY:1PC QTY: 4 PCS QTY: 4 PCS

4/8

Step 2 :

Step 3 :