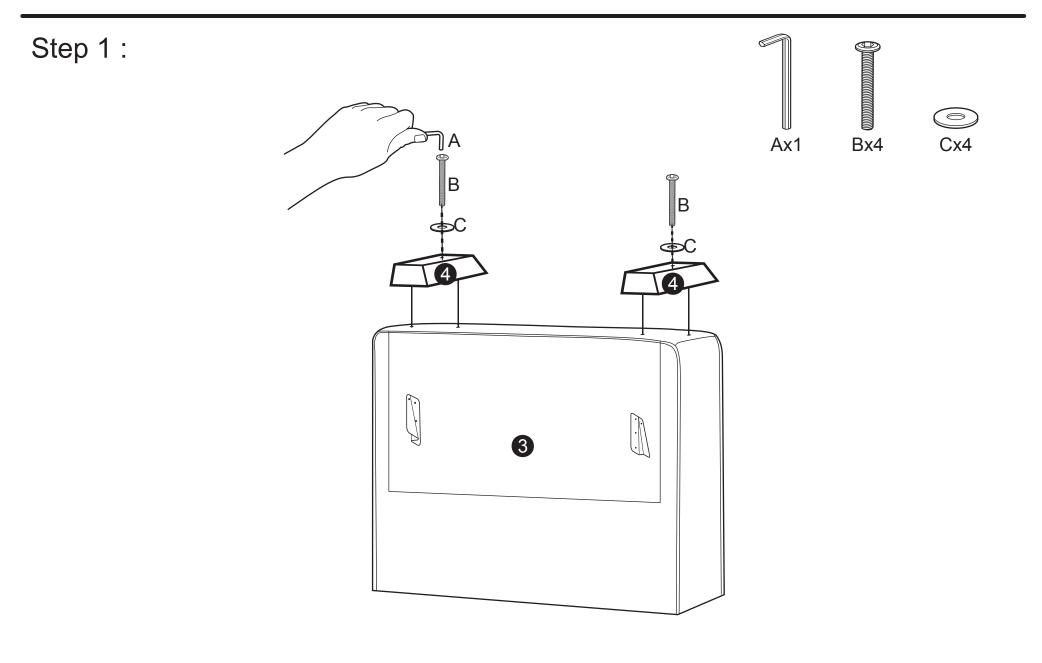

## - HARDWARE B) $\bigcirc$ А С Allen Key Bolt Washer M5 x 30mm x 80MM M8 x 50mm M8 x 24mm QTY:1PC QTY: 4 PCS QTY: 4 PCS

4/8

Step 2 :

Step 3 :