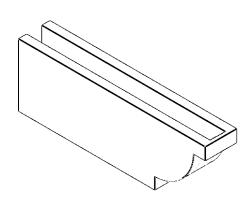

## **ISOMETRIC**

GENERATED DATE: 03/02/2023

**EKENA MILLWORK** 2300 WEST MAIN ST. CLARKSVILLE, TX 75426 TOLL FREE: 866-607-0453 WWW.EKENAMILLWORK.COM

1. INSTALLATION TO BE COMPLETED IN ACCORDANCE WITH MANUFACTURER'S SPECIFICATIONS.
2. DRAWING MAY NOT BE TO SCALE
3. THIS DRAWING IS INTENDED FOR DESIGN AND PLANNING PURPOSES ONLY.
4. ALL INFORMATION CONTAINED HEREIN WAS CURRENT AT THE TIME OF DEVELOPMENT BUT MUST BE REVIEWED AND APPROVED BY THE PRODUCT MANUFACTURER TO BE CONSIDERED ACCURATE.

## ITEM NUMBER: RFTURO040X08000X24000X008ALP00RCPR

4"W X 8"H X 24"L TIMBERTHANE ROUGH CEDAR ALPINE FAUX WOOD OPEN RAFTER TAIL, 8"L END,

PRIMED TAN