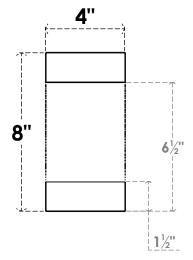

## **FRONT PROFILE**

## ITEM NUMBER: RFTURO040X08000X24000X008ALP00RCPR

4"W X 8"H X 24"L TIMBERTHANE ROUGH CEDAR ALPINE FAUX WOOD OPEN RAFTER TAIL, 8"L END,

PRIMED TAN