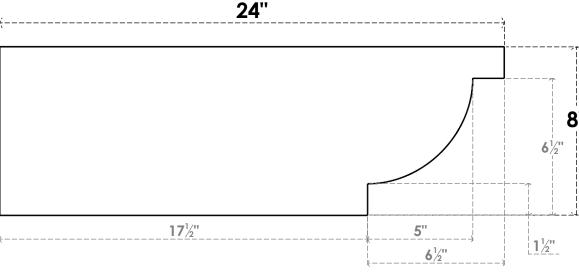

## **SIDE PROFILE**

## ITEM NUMBER: RFTURO040X08000X24000X008ALP00RCPR

4"W X 8"H X 24"L TIMBERTHANE ROUGH CEDAR ALPINE FAUX WOOD OPEN RAFTER TAIL, 8"L END,

PRIMED TAN