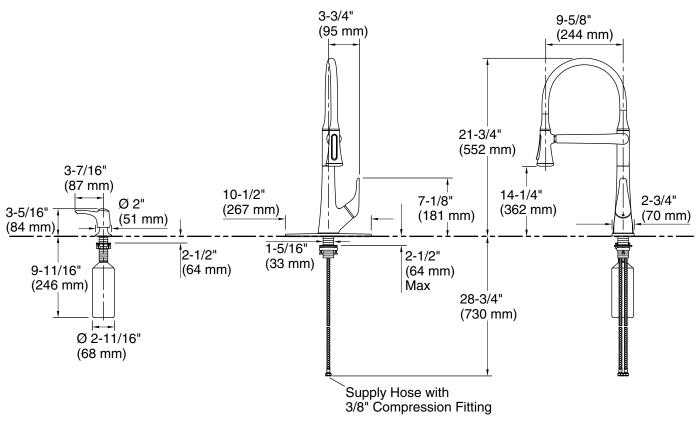

late included)
- Longer mounting shank works with countertops up to 2-1/2" thick and is easy to install. Simply hand-tighten mounting ring and secure with a screwdriver

## **Recommended Products/Accessories**

K-23723 Faucet cleaner

7-9-2023 06:37 - US//CA



# **Codes/Standards**

ASME A112.18.1/CSA B125.1 NSF/ANSI/CAN 61 NSF/ANSI/CAN 372 All applicable US Federal and State material regulations DOE - Energy Policy Act 1992 California Energy Commission (CEC)

#### **KOHLER®** Faucet Lifetime Limited Warranty

See website for detailed warranty information.

## **Available Colors/Finishes**

Color tiles intended for reference only.

#### **Color Code Description**



CP Polished Chrome





# Arise™

# KOHLER, Faucets

Pull-down kitchen sink faucet with two-function sprayhead K-R77764-SD



# **Technical Information**

All product dimensions are nominal.

#### Notes

Install this product according to the installation instructions.