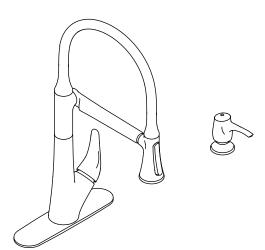

**Arise<sup>™</sup>** Pull-down kitchen sink faucet with two-function sprayhead K-R77764-SD

#### Features

- Single lever handle is simple to use and makes adjusting water temperature easy
- High-arch and unique exposed-hose design provide exceptional control and flexibility
- Articulating docking arm raises 45°, providing additional clearance for filling pots or washing large objects and swivels 360° allowing for unobstructed use of the sink
- KOHLER ceramic disc valves exceed industry longevity standards for a lifetime of durable performance
- A magnetic docking system keeps the sprayhead securely in place
- Sprayhead detaches from articulating arm for added reach and functionality
- Two-function sprayhead with touch-control allows you to switch from stream to Sweep<sup>™</sup> spray
- Sweep<sup>™</sup> spray features specially angled nozzles that form a wide, powerful blade of water to sweep your dishes and sink clean
- MasterClean<sup>™</sup> sprayface features an easy-to-clean surface that withstands mineral buildup
- Includes soap / lotion dispenser
- Flexible supply lines for simplified installation.

# KOHLER, Faucets

Pull-down kitchen sink faucet with two-function sprayhead K-R77764-SD