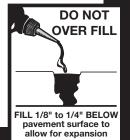

Crack Filler slowly into the crack, DO NOT OVER FILL. Crack Filler will self-level. Wipe/clean any crack filler residue from crack surface. Do not apply more than 1/4" thick in any single application. For deep or large cracks you may fill with sand or backer rod to within 1/4" of surface before applying Crack Filler. PREMIUM Crack Filler will dry to the touch within 30 minutes and depending on outdoor conditions, should be fully dry go to www.P65Warnings.ca.gov within 4-8 hours.