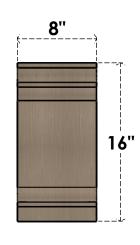

## ITEM NUMBER: CORU08X24X16HUGRCPR

8"W X 24"D X 16"H SERIES 3 CLASSIC HUGHES ROUGH CEDAR TIMBERTHANE FAUX WOOD CORBEL, PRIMED

## SIDE PROFILE

**FRONT PROFILE** 

**ISOMETRIC** 

**EKENA MILLWORK** 2300 WEST MAIN ST. CLARKSVILLE, TX 75426 TOLL FREE: 866-607-0453 WWW.EKENAMILLWORK.COM

GENERATED DATE: 01/27/2023

1. INSTALLATION TO BE COMPLETED IN ACCORDANCE WITH MANUFACTURER'S SPECIFICATIONS.