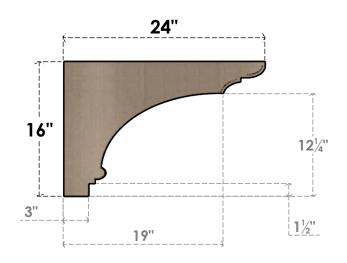

## ITEM NUMBER: CORU08X24X16HUGRCPR

8"W X 24"D X 16"H SERIES 3 CLASSIC HUGHES ROUGH CEDAR TIMBERTHANE FAUX WOOD CORBEL, PRIMED

## SIDE PROFILE

**FRONT PROFILE** 

**ISOMETRIC** 

**EKENA MILLWORK** 2300 WEST MAIN ST. CLARKSVILLE, TX 75426 TOLL FREE: 866-607-0453 WWW.EKENAMILLWORK.COM

GENERATED DATE: 01/27/2023

1. INSTALLATION TO BE COMPLETED IN ACCORDANCE WITH MANUFACTURER'S SPECIFICATIONS.