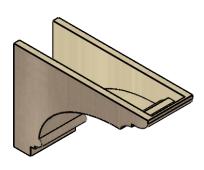

## ITEM NUMBER: CORU08X24X16HUGRCPR

8"W X 24"D X 16"H SERIES 3 CLASSIC HUGHES ROUGH CEDAR TIMBERTHANE FAUX WOOD CORBEL, PRIMED

## SIDE PROFILE

**FRONT PROFILE** 

**ISOMETRIC** 

**EKENA MILLWORK** 2300 WEST MAIN ST. CLARKSVILLE, TX 75426 TOLL FREE: 866-607-0453 WWW.EKENAMILLWORK.COM

GENERATED DATE: 01/27/2023

1. INSTALLATION TO BE COMPLETED IN ACCORDANCE WITH MANUFACTURER'S SPECIFICATIONS.