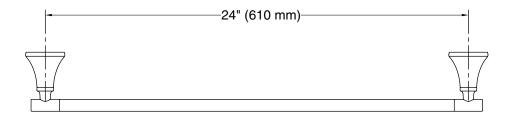

#### **Features**

- 24" (610 mm) bar
- Coordinates with other products in the Rill collection

## **Technical Information**

All product dimensions are nominal.

Material: Zinc, Stainless Steel