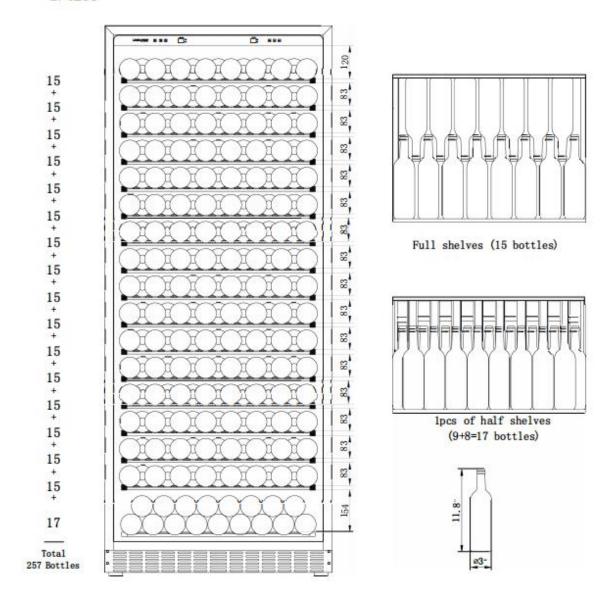

## **Storage Capacity**

### **LP328S**

The bottle capacity is for standard Bordeaux 750ml bottles which are approximately 2.75" in diameter. Storing large and/or oddly shaped bottles (including champagne and sparkling wine bottles) should remove at least 1 shelf (shelves is removable) and will decrease the number of bottles you are able to store in your wine cooler.