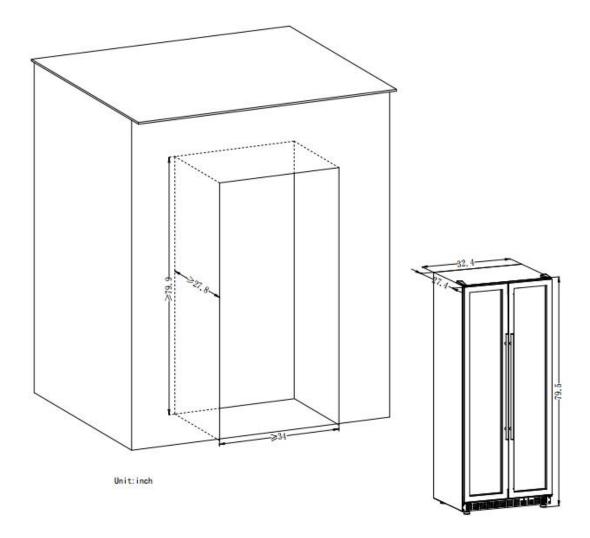

## The Smallest Space Left for Installing LP328S

| Door Swing Orientation                     | center                         |  |
|--------------------------------------------|--------------------------------|--|
| Number of Doors                            | 2                              |  |
| Door Material                              | tempered glass                 |  |
| Door Material Details                      | tinted double pane             |  |
| Door Color/Finish                          | stainless steel                |  |
| Door Opening Degree to Slide out Shelves   | >90°                           |  |
| UV Resistant                               | Yes                            |  |
| Door Reversible                            | No                             |  |
| Shelves                                    |                                |  |
| Adjustable Shelves to different heights    | No                             |  |
| Number of Shelves                          | 16 full shelves + 1 half shelf |  |
| Shelve Material                            | beech wood                     |  |
| Shelves slide out degree                   | 75%                            |  |
| Full shelve size (Width x Depth x Height)  | 27.9x21.7x1.5inches            |  |
| Half shelve size (Width x Depth x Height)  | 27.8x16.5x1.5inches            |  |
| Certifications Listings&Approvals          |                                |  |
| ETL Listed                                 | Yes                            |  |
| ISO 9001 Certified                         | Yes                            |  |
| Unit Dimension and Weight                  |                                |  |
| Overall Height - Top to Bottom             | 79.5 inches                    |  |
| Overall Width - Side to Side               | 32.4 inches                    |  |
| Overall Depth - Front to Back              | 29.1 inches                    |  |
| Depth -Excluding Handles                   | 27.4 inches                    |  |
| Interior Height - Top to Bottom            | 71.7 inches                    |  |
| Interior Width - Side to Side              | 29.5 inches                    |  |
| Interior Depth - Front to Back             | 22.0 inches                    |  |
| Door Height - Top to Bottom                | 73.6 inches                    |  |
| Door Width - 1 Piece                       | 32.4 inches                    |  |
| Door Depth - Front to Back                 | 1.3 inches                     |  |
| Depth With Door Open at 90 Degrees         | 43.9 inches                    |  |
| Cutout Width - Side to Side                | 34 inches                      |  |
| Cutout Depth - Front to Back               | 27.8 inches                    |  |
| Cutout Height - Top to Bottom              | 79.9 inches                    |  |
| Overall Product Weight Net Weight          | 304 Lbs                        |  |
| Shipping Weight with Panel                 | 373.5 Lbs                      |  |
| Shipping Height - Top to Bottom with Panel | 90.1 inches                    |  |
| Shipping Width - Side to Side              | 35.4 inches                    |  |
| Shipping Depth - Front to Back             | 32.1 inches                    |  |
| Installation and Usage                     |                                |  |
| Installation Required                      | No                             |  |