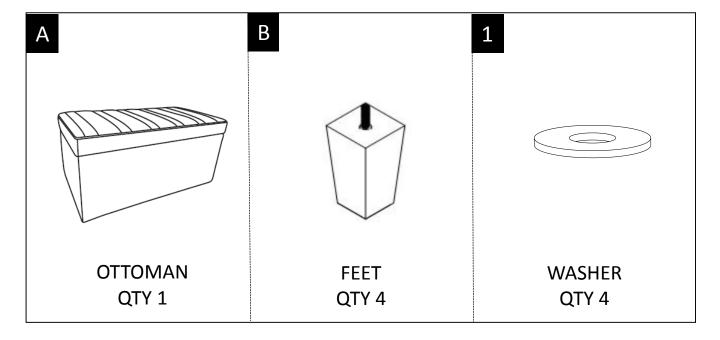

#### PARTS and HARDWARE DESCRIPTION

**NEED HELP?** For help with assembly or if you are missing a part, Please call customer service at 1-866-518-0120 ext. 262 (9 am to 4 pm EST)