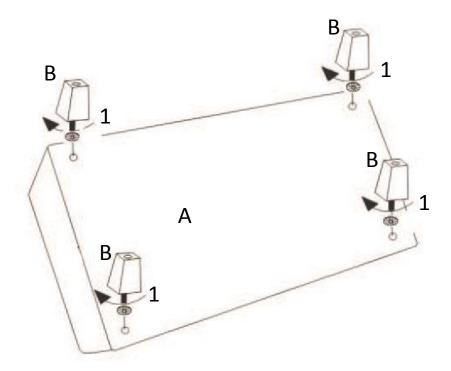

#### STEP 1

Place the Ottoman (A) on its back on a flat smooth surface. Attach Ottoman Feet (B) to Ottoman (A) with Washers (1) to each corner.