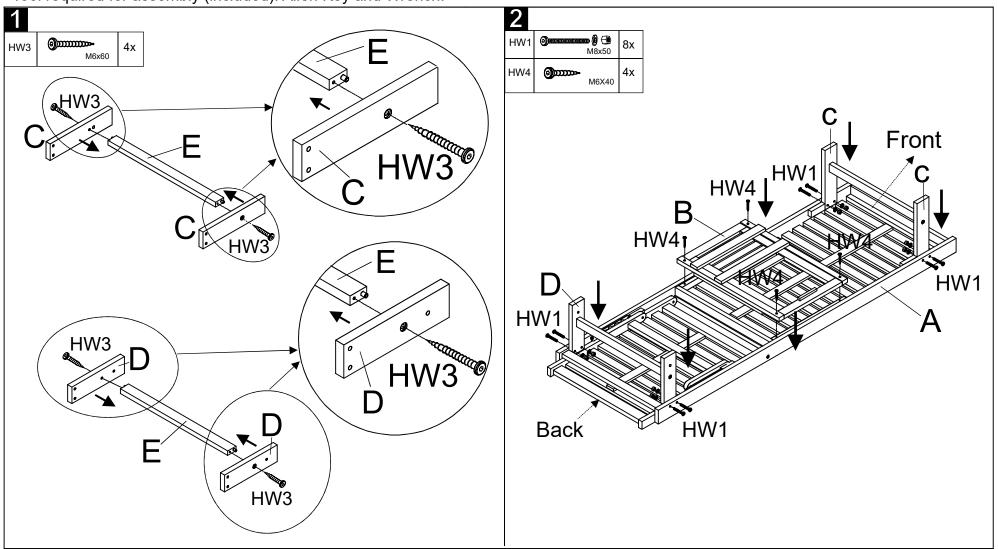

Step 2: Attach set of Long leg (C) and Short leg (D), the Tray (B) to the Seat (A) as shown on the picture. Using the Bolt & nut (HW1) and Screw S (HW4) to put into all position as shown on the picture. Maka sure correct position Long leg in the front, short leg in the rear as shown on the picture.