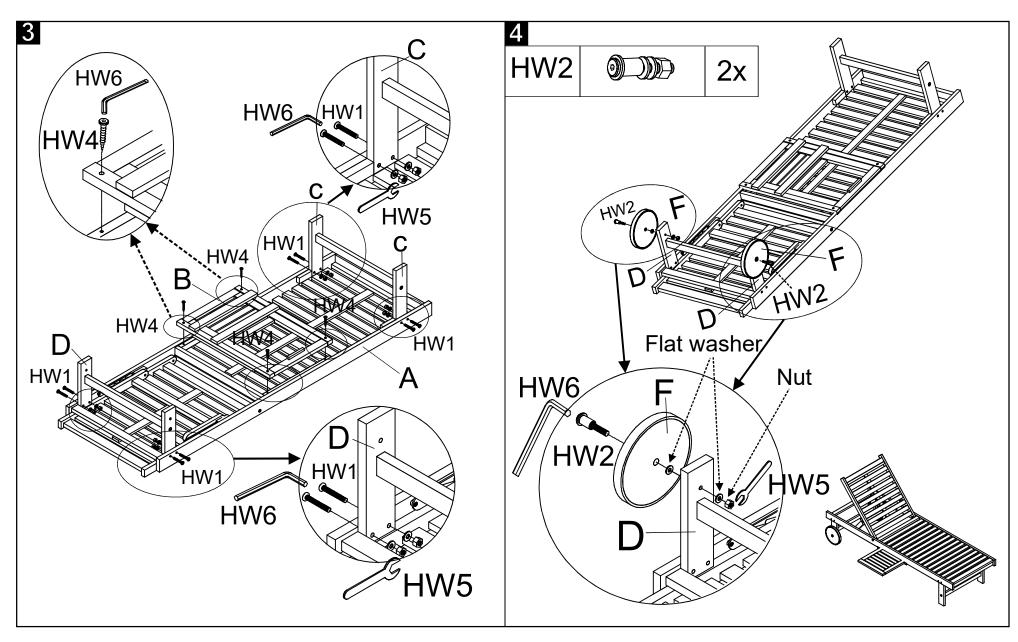

Step 3: Tighten all Bolt &nut (HW1) and Screw S (HW4) by using the Wrench (HW5) and Allen key (HW6) as shown on the picture.

Step 4: Attach the Wheel (F) to the Short leg (D) and using the Wheel bolt (HW2) as shown on the picture. Tighten it by the Wrench (HW5) and Allen key (HW6) as shown on the picture.