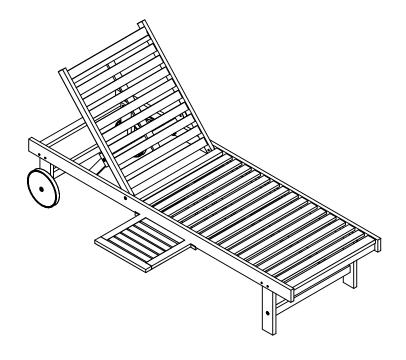

## **PREPARATION**

Tool required for assembly (included): Allen Key and Wrench.

Step 1: Attach the Long leg (C) and Short leg (D) to the Support (E) as shown on the picture. Using the Screw L (HW3) and tighten with the Allen key (HW6) as shown on the picture.