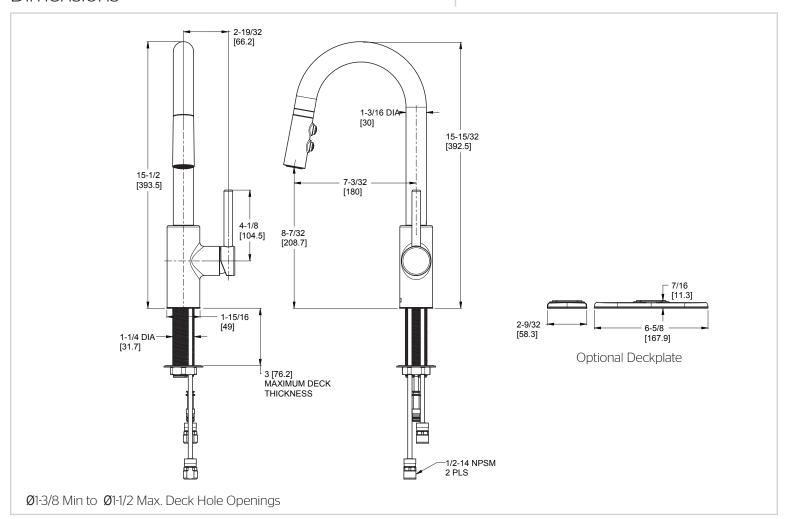

# Pfister

## Stellen™

## Pull Down Bar & Prep Faucet

LG572-SAB Finish(B)

LG572-SAC Finish(C) □



Pforever Seal



## Specifications

#### **Features**

- 1.8 GPM Flow Rate
- 3 Function Pull-Down Sprayer
- 1 or 3-Hole Installation; Deck Plate or Single Hole Mounting Option
- AccuDock™ Sprayhead Docking
- Pforever Seal Ceramic Disc Valve
- Pforever Warranty®



#### Code Compliance

Pfister products are designed and manufactured in compliance with the following standards and codes:



- IAPMO Certified to ASME A112.18.1/CSA B125.1 including:
  - ASME A112.18.3 (Backflow Prevention)
- NSF 61/9 AnnexG Certified
- CEC Certified/CALGreen compliant
- ADA Compliant ANSI A117.1 (Lever Handles Only)

### Dimensions



SS-LG572-SAX