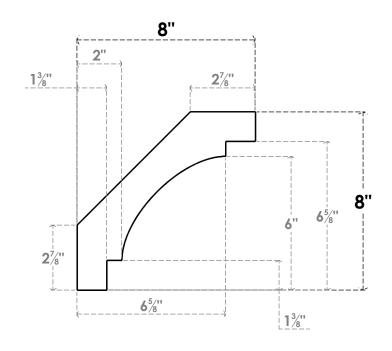

## ITEM NUMBER: BRCURO030X08000X08000MRCRCPR

3"W X 8"D X 8"H MERCED ROUGH CEDAR WOODGRAIN OPEN TIMBERTHANE BRACE, PRIMED TAN

SIDE PROFILE

**FRONT PROFILE** 

**ISOMETRIC** 

**EKENA MILLWORK** 2300 WEST MAIN ST. CLARKSVILLE, TX 75426 TOLL FREE: 866-607-0453 WWW.EKENAMILLWORK.COM