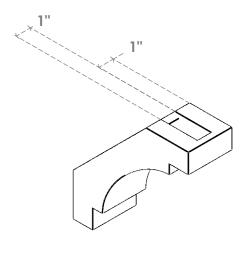

## ITEM NUMBER: BRCURO030X08000X08000MRCRCPR

3"W X 8"D X 8"H MERCED ROUGH CEDAR WOODGRAIN OPEN TIMBERTHANE BRACE, PRIMED TAN

SIDE PROFILE

**FRONT PROFILE** 

**ISOMETRIC** 

**EKENA MILLWORK** 2300 WEST MAIN ST. CLARKSVILLE, TX 75426 TOLL FREE: 866-607-0453 WWW.EKENAMILLWORK.COM