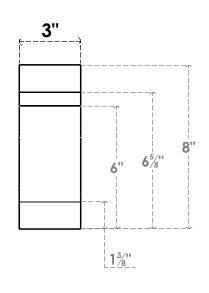

## ITEM NUMBER: BRCURO030X08000X08000MRCRCPR

3"W X 8"D X 8"H MERCED ROUGH CEDAR WOODGRAIN OPEN TIMBERTHANE BRACE, PRIMED TAN

SIDE PROFILE

**FRONT PROFILE** 

**ISOMETRIC** 

**EKENA MILLWORK** 2300 WEST MAIN ST. CLARKSVILLE, TX 75426 TOLL FREE: 866-607-0453 WWW.EKENAMILLWORK.COM