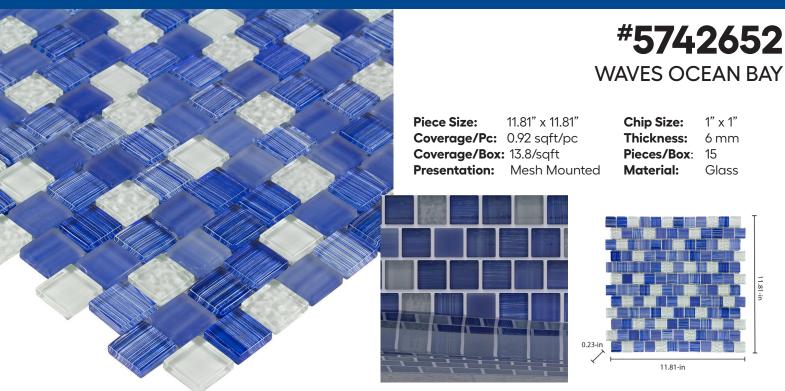

Recommended Uses: Commercial / Residential

Interior Wall Floor Backsplash Shower/Wet Area Shower Floors Fireplace Surrounds

Exterior Wall Floor Pool/Fountain

## Recommended Setting Materials:

Mix MAPEI Mosaic & Glass Tile Mortar (#13718) with MAPEI Polymer Additive (#13956). Water immersion at full cure (at least 21 days of curing time after grouting before water immersion).

## **Recommended Grout Color:**





Recommended uses only apply for properly installed material according to TCNA guidelines. All information is subject to change; refer to the website for most updated information. Images were digitally enhanced; for color accuracy, please request a sample.

## **IMPORTANT:** Installation Instructions

We recommend wet cutting or the score and snap method during the installatio