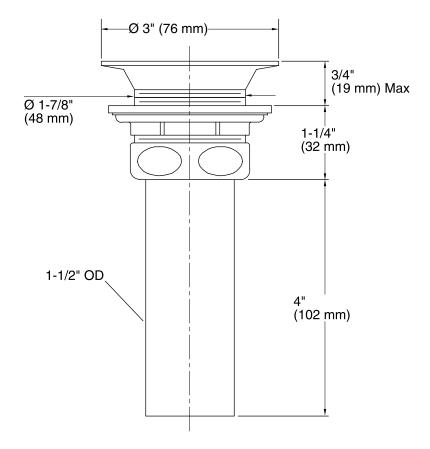

### Sink Drain and Strainer K-8820

### Features

- Solid-brass construction.
- For sinks with 2" (51 mm) outlets.
- With removable perforated strainer.
- Includes 1-1/2" (38 mm) x 4" (102 mm) tailpiece.



Codes/Standards ASME A112.18.2/CSA B125.2

KOHLER<sup>®</sup> Faucet Lifetime Limited Warranty See website for detailed warranty information.

### **Available Color/Finishes**

Color tiles intended for reference only.

Color Code Description
CP Polished Chrome



# KOHLER. Faucets

Sink Drain and Strainer K-8820



### **Technical Information**

All product dimensions are nominal.

## **Notes** Install this product according to the installation guide.