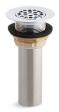

### Sink Drain and Strainer K-8820

### Features

- Solid-brass construction.
- For sinks with 2" (51 mm) outlets.
- With removable perforated strainer.
- Includes 1-1/2" (38 mm) x 4" (102 mm) tailpiece.

Codes/Standards ASME A112.18.2/CSA B125.2