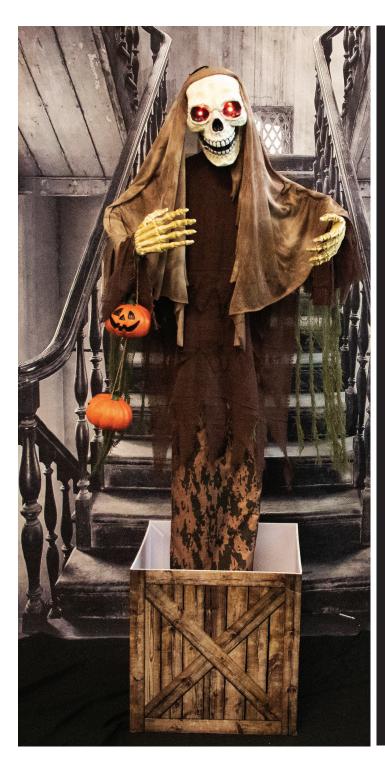

Morel, the animatronic skeleton in a box, anxiously awaits the arrival of any trick-ortreaters who dare knock on your door so that he can spring into action. Morel swings his head and arms back and forth while his red LED eyes glow in the dark and his deep roaring and villainous laughter echo around him.

( )

- Touch-activated animatronic
- Requires 3 AA batteries (not included)
- Red glowing LED eyes
- Deep roaring and villainous laughter
- Head and arms swing back and forth
- Pumpkin prop duo included, but does not light up
- Includes an easy-to-assemble box and stand (body fully assembled with optional hanging loop)
- Indoor or covered outdoor display recommended for longer prop life
- All treat, no tricks with our 1-year limited warranty

| Model         | Description                             | Dimensions         |
|---------------|-----------------------------------------|--------------------|
| HHSKEL-14FLSA | Morel the Animatronic Skeleton in a Box | 20"D x 20"W x 65"H |
|               |                                         |                    |