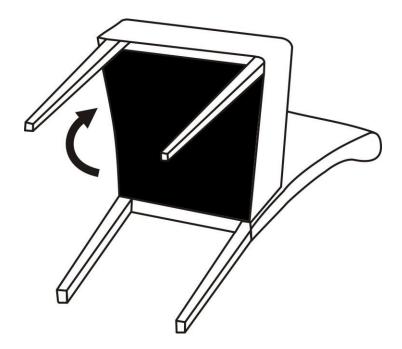

m to 4 pm EST)

### **PRE-ASSEMBLY INFORMATION**

#### HARDWARE DESCRIPTION



**NEED HELP?** For help with assembly or if you are missing a part, Please call customer service at 1-866-518-0120 ext. 262 (9 am to 4 pm EST)

#### STEP 1



Attach Seat (B) to Chair Back (A) by inserting Allen Key Screws (1) and five Washers each of (4) and (5).

Use Allen Key (3) to tighten. Do not over-tighten.

#### STEP 2



Attach Front Legs (C) to Seat (B) using Allen Key Screws (2) and four Washers each of (4) and (5) into Pre-drilled holes.
Use Allen Keys (3) to tighten. Do not over-tighten.

#### STEP 3



Place Chair on a flat level surface to ensure it is level. If it is uneven, adjust either the Seat (B) or Front Legs (C). To ensure the Chair is level and then fully tighten all bolts.

### STEP 4



Attach fabric with Velcro to bottom of Seat.

## STEP 5



Turn Chair right side up.





#### **WARRANTY**

Thank you for purchasing a **Simpli Home – Wyndenhall – Brooklyn + Max** product. These products have been made to demanding, high-quality standards and are guaranteed for domestic use against manufacturing faults for a period of 12 months from the date of purchase. This warranty does not affect your statutory rights.

In case of any malfunction of your product (failure, missing parts, etc.) please contact us at our toll free service line at 1-866-518-0120 ext. 262 from 9 am to 4 pm, Monday to Friday, Eastern Standard Time or by email at customerservice@simpli-home.com.

We reserve the right to repair or replace the defective product, at its discretion.

This product is guaranteed