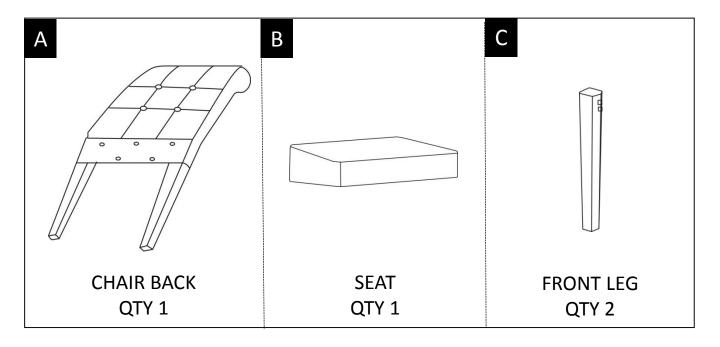

#### **PARTS DESCRIPTION**

**NEED HELP?** For help with assembly or if you are missing a part, Please call customer service at 1-866-518-0120 ext. 262 (9 am to 4 pm EST)

#### STEP 1

Attach Seat (B) to Chair Back (A) by inserting Allen Key Screws (1) and five Washers each of (4) and (5).

Use Allen Key (3) to tighten. Do not over-tighten.

#### STEP 2

Attach Front Legs (C) to Seat (B) using Allen Key Screws (2) and four Washers each of (4) and (5) into Pre-drilled holes.
Use Allen Keys (3) to tighten. Do not over-tighten.

#### STEP 3

Place Chair on a flat level surface to ensure it is level. If it is uneven, adjust either the Seat (B) or Front Legs (C). To ensure the Chair is level and then fully tighten all bolts.