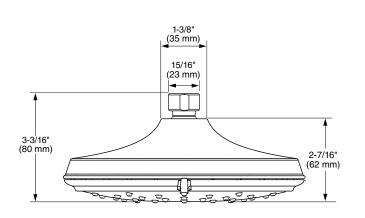

### **GENERAL DESCRIPTION:**

Showerhead adjusts from Drench to Sensitive to jet to Massage. Permanent built-in compensating flow control device. 1.8 gpm/6.8 L/min. maximum flow rate.

### SUGGESTED SPECIFICATION

Showerhead shall feature 4 spray functions with maximum 1.8 gpm/6.8 L/min flow rate. Fitting shall be American Standard Model # 9138074.

© 2018 AS America, Inc. 8/18