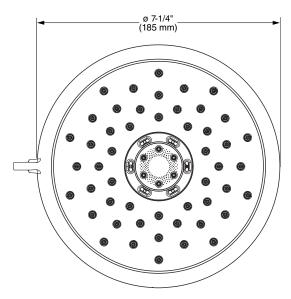

### **GENERAL DESCRIPTION:**

Showerhead adjusts from Drench to Sensitive to jet to Massage. Permanent built-in compensating flow control device. 1.8 gpm/6.8 L/min. maximum flow rate.

### SUGGESTED SPECIFICATION

Showerhead shall feature 4 spray functions with maximum 1.8 gpm/6.8 L/min flow rate. Fitting shall be American Standard Model # 9138074.

© 2018 AS America, Inc. 8/18