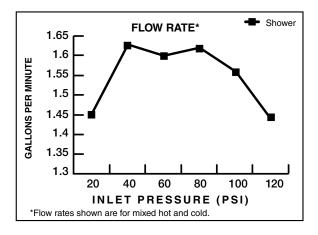

### **PRODUCT FEATURES:**

Water Saving: WaterSense certified.

**Pressure Compensating Flow Control Device:** Provides consistent flow over a wide pressure range.

**Variety of Spray Functions:** Allows the user to select the spray functions best suited to their needs.