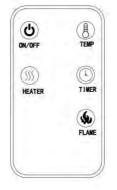

neglect, misuse, or abuse will void the limited warranty of the product.

For further information, please contact us:

Chat with us: xbrand.us



Simply point your phone camera towards the QR code or see our website

Email: customerservice@ecintel.com

# YouTube video instruction

### Contents

Please use your smart phone camera to scan the QR code. Simply point your camera and let the camera scan the code below, and click on the link that opens up.

| Contents                  | 2   |
|---------------------------|-----|
| What is included          | 3   |
| Assembly instructions     | 3-4 |
| YouTube video instruction | 5   |
| Warranty                  | 6   |



https://xbrand.us/product/ ht9738lg/

### What is included

# Assembly instructions



A. Fireplace

### **Remote Control**



### **Control Panel Options**



For complete instruction, please visit our website or see additional instructions provided in the box.



B. Remote control