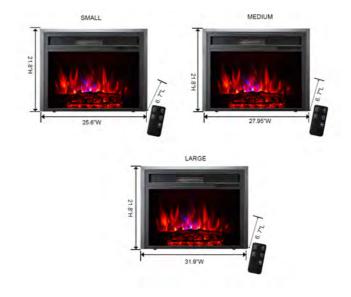

your phone camera towards the QR code or see our website

Email: customerservice@ecintel.com

# YouTube video instruction

### Contents

Please use your smart phone camera to scan the QR code. Simply point your camera and let the camera scan the code below, and click on the link that opens up.

| Contents                  | 2   |
|---------------------------|-----|
| What is included          | 3   |
| Assembly instructions     | 3-4 |
| YouTube video instruction | 5   |
| Warranty                  | 6   |



https://xbrand.us/product/ ht9738lg/

### What is included

# Assembly instructions



A. Fireplace

### **Remote Control**



### **Control Panel Options**



For complete instruction, please visit our website or see additional instructions provided in the box.



B. Remote control